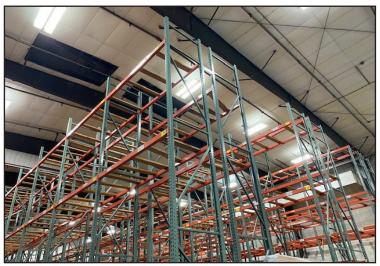

### **Property Features**

- 24,000 sq. ft. warehouse 100' wide x 240' long 30' sidewalls

- Chemical sprinklers Racking stays 3 Phase power

- Dock doors: 1

- Column Spacing:
   From South to North: 18'
   From East to West: 25'
  Width between racking: 9'
  The space does not include any office space
  If needed, a restroom would need to be installed