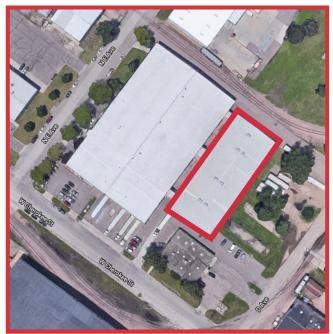

## Cherokee Warehouse

808 W. Cherokee Street, Sioux Falls, SD 57104

#### Location

Area neighbors include Berry Plastics, Nash Finch, Krier & Blain, Empire Building Construction, Print Right Printing, Dan Pallets, A & T Body Shop, All American Towing