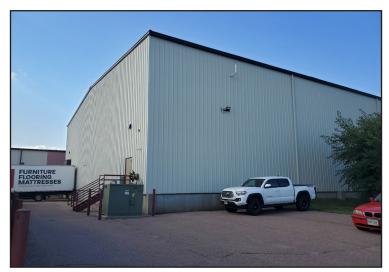

## Cherokee Warehouse

808 W. Cherokee Street, Sioux Falls, SD 57104

### **Property Features**

- 24,000 sq. ft. warehouse 100' wide x 240' long 30' sidewalls

- Chemical sprinklers Racking stays 3 Phase power

- Dock doors: 1

- Column Spacing:
   From South to North: 18'
   From East to West: 25'
  Width between racking: 9'
  The space does not include any office space
  If needed, a restroom would need to be installed