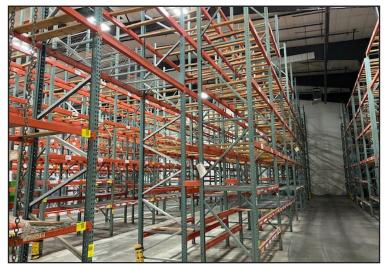

### **Property Features**

- 24,000 sq. ft. warehouse 100' wide x 240' long 30' sidewalls

- Chemical sprinklers Racking stays 3 Phase power

- Dock doors: 1

- Column Spacing:
   From South to North: 18'
   From East to West: 25'
  Width between racking: 9'
  The space does not include any office space
  If needed, a restroom would need to be installed