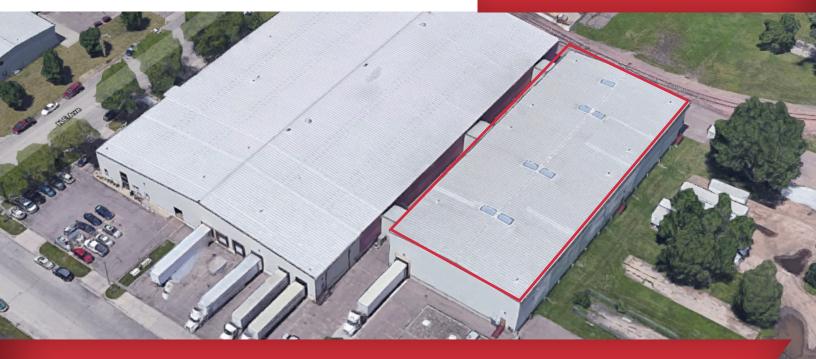

## Cherokee Warehouse

808 W. Cherokee Street, Sioux Falls, SD 57104

### **Property Features**

- 24,000 sq. ft. warehouse 100' wide x 240' long 30' sidewalls

- Chemical sprinklers Racking stays 3 Phase power

- Dock doors: 1

- Column Spacing:
   From South to North: 18'
   From East to West: 25'
  Width between racking: 9'
  The space does not include any office space
  If needed, a restroom would need to be installed