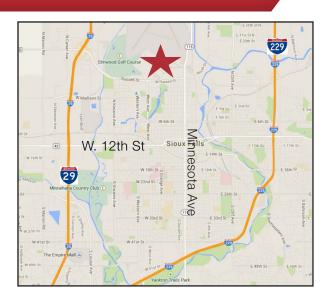

## Cherokee Warehouse

808 W. Cherokee Street, Sioux Falls, SD 57104

#### Location

Area neighbors include Berry Plastics, Nash Finch, Krier & Blain, Empire Building Construction, Print Right Printing, Dan Pallets, A & T Body Shop, All American Towing