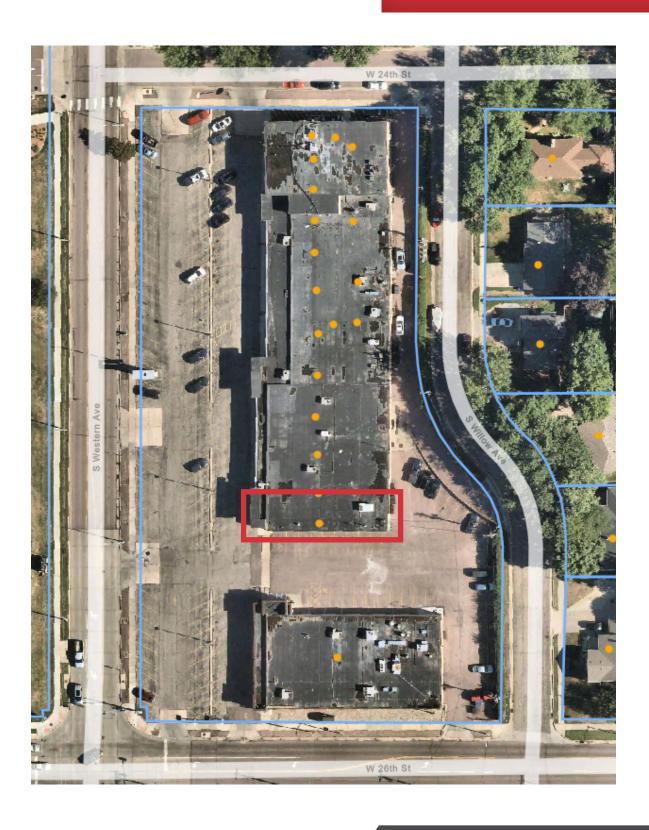

## Property Features

- Suite size: 3,060 RSF 2,871 USF Plenty of paved, on-site parking High-traffic location on Western Avenue
- Immediate availability
- Space features a large open retail space with in-suite restrooms
- Building facade signage

## Pricing

- Lease rate: \$12.00/ sq. ft. NNN
- Estimated NNN expenses: \$5.40/ sq. ft.

- Located within Park Ridge Galleria at 26th & Western
- Co-tenants include: 44 Interactive LLP, Pilates Center of SD, Midwest Eye Lab, Great Plains Structural, Awaken BodyTalk, Verizon, Western Barber, Park Ridge Shoe Repair, James Dugan, Inc, Prana, Bloom, Pickle Barrel, ApexInk, Volin's Racquet, Barbara's Needlepoint, Gene's Studio, Grille 26