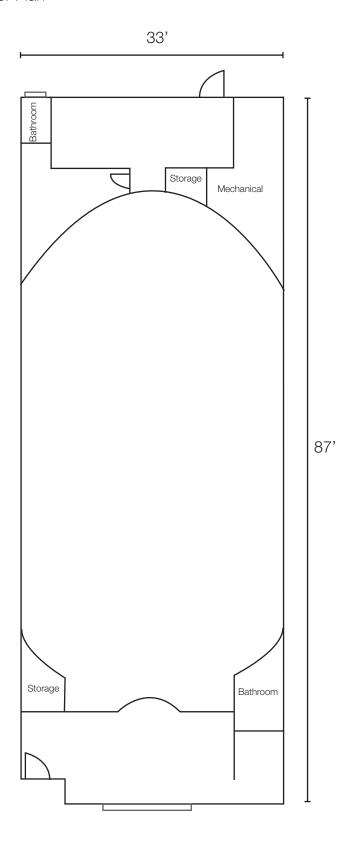

## Property Features

- Suite size: 3,060 RSF 2,871 USF Plenty of paved, on-site parking High-traffic location on Western Avenue
- Immediate availability
- Space features a large open retail space with in-suite restrooms
- Building facade signage