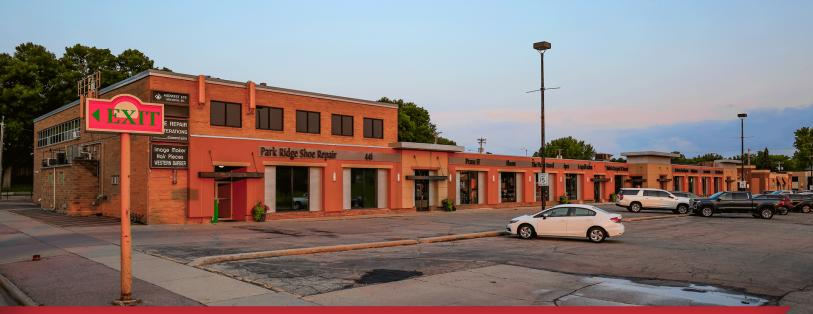

## Property Features

- Suite size: 3,060 RSF 2,871 USF Plenty of paved, on-site parking High-traffic location on Western Avenue
- Immediate availability
- Space features a large open retail space with in-suite restrooms
- Building facade signage

## Pricing

- Lease rate: \$12.00/ sq. ft. NNN
- Estimated NNN expenses: \$5.40/ sq. ft.

- Located within Park Ridge Galleria at 26th & Western
- Co-tenants include: 44 Interactive LLP, Pilates Center of SD, Midwest Eye Lab, Great Plains Structural, Awaken BodyTalk, Verizon, Western Barber, Park Ridge Shoe Repair, James Dugan, Inc, Prana, Bloom, Pickle Barrel, ApexInk, Volin's Racquet, Barbara's Needlepoint, Gene's Studio, Grille 26