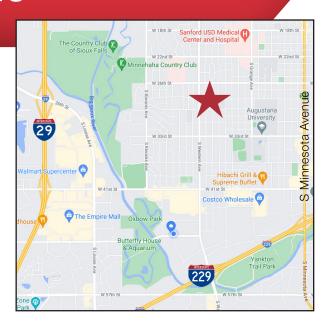

## 1714 S. Western Avenue

Sioux Falls, SD 57105

## Pricing

- Lease rate: \$12.00/ sq. ft. NNN
- Estimated NNN expenses: \$5.40/ sq. ft.

- Located within Park Ridge Galleria at 26th & Western
- Co-tenants include: 44 Interactive LLP, Pilates Center of SD, Midwest Eye Lab, Great Plains Structural, Awaken BodyTalk, Verizon, Western Barber, Park Ridge Shoe Repair, James Dugan, Inc, Prana, Bloom, Pickle Barrel, ApexInk, Volin's Racquet, Barbara's Needlepoint, Gene's Studio, Grille 26