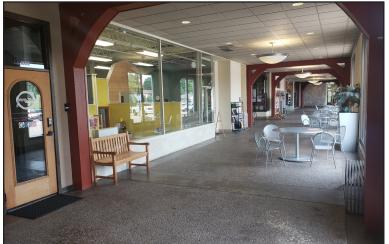

## Property Features

- Suite size: 3,060 RSF 2,871 USF Plenty of paved, on-site parking High-traffic location on Western Avenue
- Immediate availability
- Space features a large open retail space with in-suite restrooms
- Building facade signage

## Pricing

- Lease rate: \$12.00/ sq. ft. NNN
- Estimated NNN expenses: \$5.40/ sq. ft.

- Located within Park Ridge Galleria at 26th & Western
- Co-tenants include: 44 Interactive LLP, Pilates Center of SD, Midwest Eye Lab, Great Plains Structural, Awaken BodyTalk, Verizon, Western Barber, Park Ridge Shoe Repair, James Dugan, Inc, Prana, Bloom, Pickle Barrel, ApexInk, Volin's Racquet, Barbara's Needlepoint, Gene's Studio, Grille 26