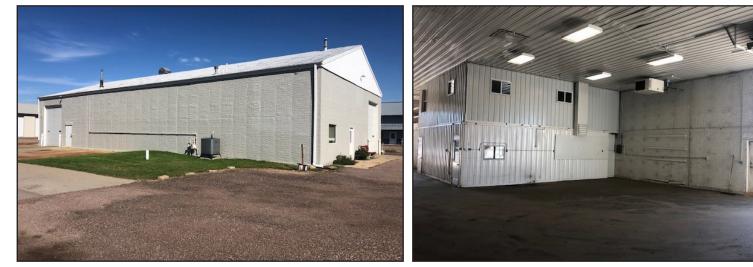

#### **Property Features**

- Buildings size: 5,000 sq. ft. total
  - -1,600 sq. ft. of office heated and air conditioned
- Lot size: approximately 1 acre
- Two 12' x 14' overhead doors
- Floor drain
- Detached loading dock
- Additional cold storage may be available, contact broker for details
- All tours must go through listing broker