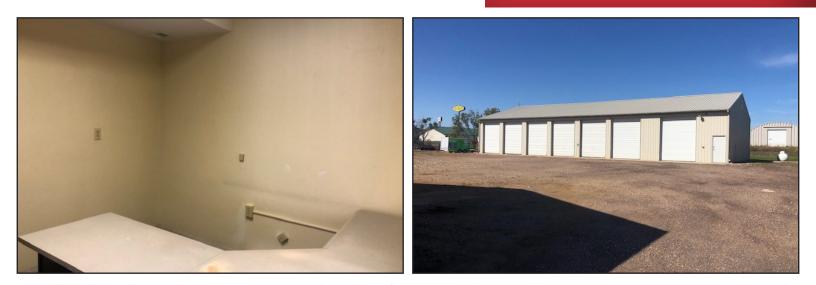

#### **Property Features**

- Buildings size: 5,000 sq. ft. total
  - -1,600 sq. ft. of office heated and air conditioned
- Lot size: approximately 1 acre
- Two 12' x 14' overhead doors
- Floor drain
- Detached loading dock
- Additional cold storage may be available, contact broker for details
- All tours must go through listing broker