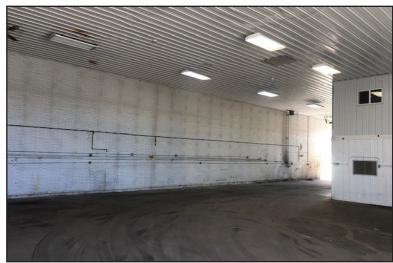

#### **Property Features**

- Buildings size: 5,000 sq. ft. total
  - -1,600 sq. ft. of office heated and air conditioned
- Lot size: approximately 1 acre
- Two 12' x 14' overhead doors
- Floor drain
- Detached loading dock
- Additional cold storage may be available, contact broker for details
- All tours must go through listing broker