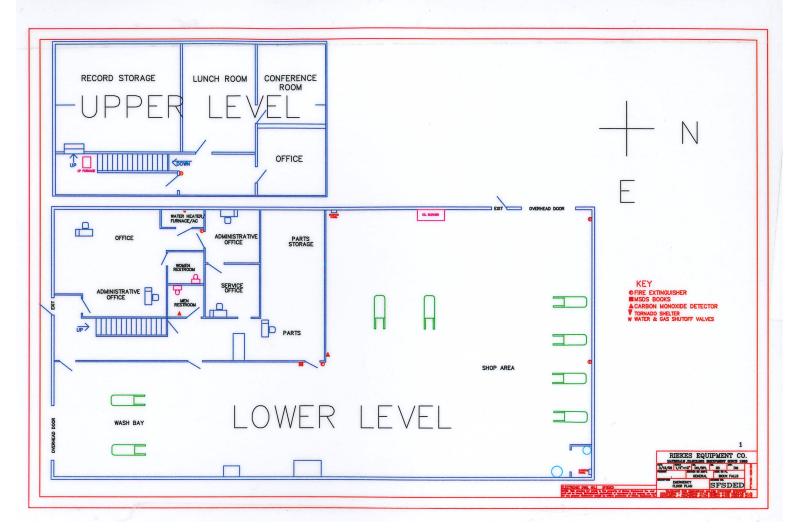

#### **Property Features**

- Buildings size: 5,000 sq. ft. total
  - -1,600 sq. ft. of office heated and air conditioned
- Lot size: approximately 1 acre
- Two 12' x 14' overhead doors
- Floor drain
- Detached loading dock
- Additional cold storage may be available, contact broker for details
- All tours must go through listing broker