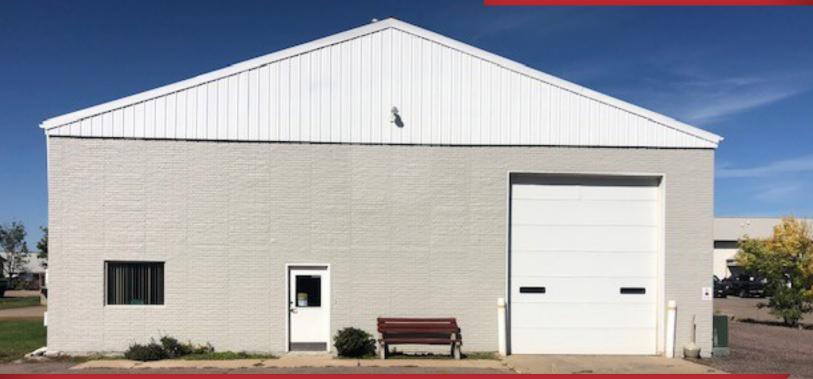

#### **Property Features**

- Buildings size: 5,000 sq. ft. total
  - -1,600 sq. ft. of office heated and air conditioned
- Lot size: approximately 1 acre
- Two 12' x 14' overhead doors
- Floor drain
- Detached loading dock
- Additional cold storage may be available, contact broker for details
- All tours must go through listing broker