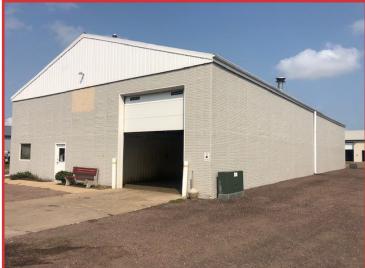

## 47068 104th Street

Sioux Falls, SD 57108

#### **Property Features**

- Buildings size: 5,000 sq. ft. total
  - -1,600 sq. ft. of office heated and air conditioned
- Lot size: approximately 1 acre
- Two 12' x 14' overhead doors
- Floor drain
- Detached loading dock
- Additional cold storage may be available, contact broker for details
- All tours must go through listing broker