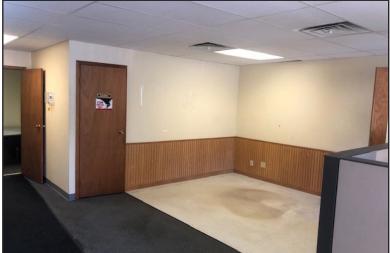

#### **Property Features**

- Buildings size: 5,000 sq. ft. total
  - -1,600 sq. ft. of office heated and air conditioned
- Lot size: approximately 1 acre
- Two 12' x 14' overhead doors
- Floor drain
- Detached loading dock
- Additional cold storage may be available, contact broker for details
- All tours must go through listing broker