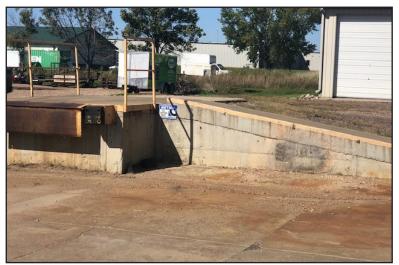

#### **Property Features**

- Buildings size: 5,000 sq. ft. total
  - -1,600 sq. ft. of office heated and air conditioned
- Lot size: approximately 1 acre
- Two 12' x 14' overhead doors
- Floor drain
- Detached loading dock
- Additional cold storage may be available, contact broker for details
- All tours must go through listing broker