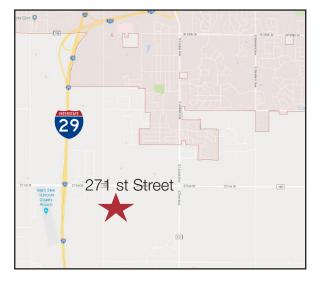

#### Location

- Located east of I-29
- Just south of Highway 106/ 271st
- Area neighbors include: Thornton Flooring, Dakota Plains Antiques, Dave's Flooring America, Centennial Homes of South Dakota

NO WARRANTY OR REPRESENTATION, EXPRESS OR IMPLIED, IS MADE AS TO THE ACCURACY OF THE INFORMATION CONTAINED HEREIN, AND THE SAME IS SUBMITTED SUBJECT TO ERRORS, OMISSIONS, CHANGE OF PRICE, RENTAL OR OTHER CONDITIONS, PRIOR SALE, LEASE OR FINANCING, OR WITHDRAWAL WITHOUT NOTICE, AND OF ANY SPECIAL LISTING CONDITIONS IMPOSED BY OUR PRINCIPALS NO WARRANTIES OR REPRESENTATIONS ARE MADE AS TO THE CONDITION OF THE PROPERTY OR ANY HAZARDS CONTAINED THEREIN ARE ANY TO BE IMPLIED.