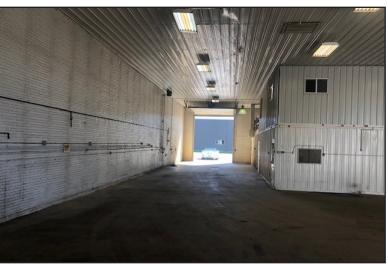

#### **Property Features**

- Buildings size: 5,000 sq. ft. total
  - -1,600 sq. ft. of office heated and air conditioned
- Lot size: approximately 1 acre
- Two 12' x 14' overhead doors
- Floor drain
- Detached loading dock
- Additional cold storage may be available, contact broker for details
- All tours must go through listing broker