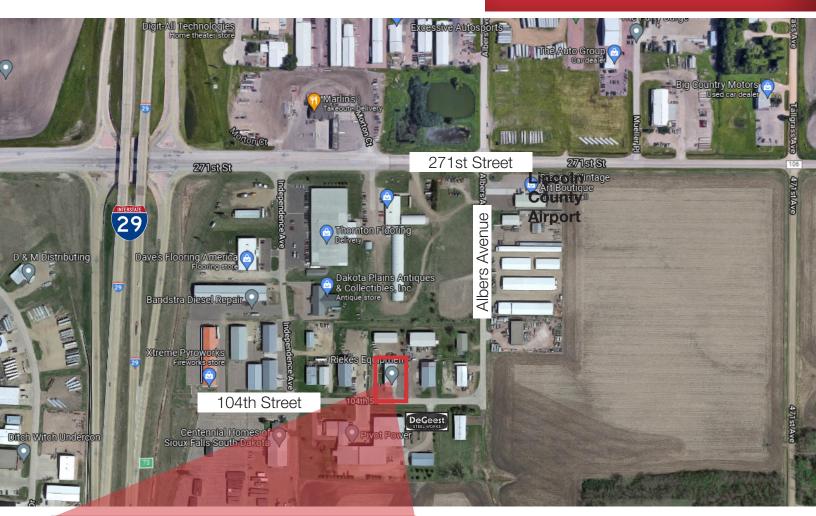

#### Location

- Located east of I-29
- Just south of Highway 106/ 271st
- Area neighbors include: Thornton Flooring, Dakota Plains Antiques, Dave's Flooring America, Centennial Homes of South Dakota

NO WARRANTY OR REPRESENTATION, EXPRESS OR IMPLIED, IS MADE AS TO THE ACCURACY OF THE INFORMATION CONTAINED HEREIN, AND THE SAME IS SUBMITTED SUBJECT TO ERRORS, OMISSIONS, CHANGE OF PRICE, RENTAL OR OTHER CONDITIONS, PRIOR SALE, LEASE OR FINANCING, OR WITHDRAWAL WITHOUT NOTICE, AND OF ANY SPECIAL LISTING CONDITIONS IMPOSED BY OUR PRINCIPALS NO WARRANTIES OR REPRESENTATIONS ARE MADE AS TO THE CONDITION OF THE PROPERTY OR ANY HAZARDS CONTAINED THEREIN ARE ANY TO BE IMPLIED.