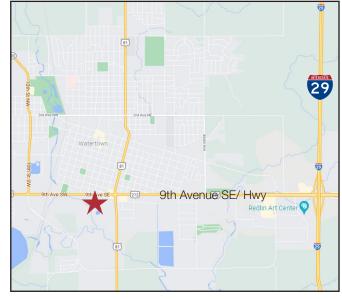

#### Location

Located near the intersection of Hwy 212 & Hwy 281

Area neighbors include: Super 8 By Wyndham, Walgreens, McDonald's, Zesto

Dale Zomer Senior Vice President

+1 605 444 7117 direct +1 605 351 1218 mobile dzomer@naisiouxfalls.com