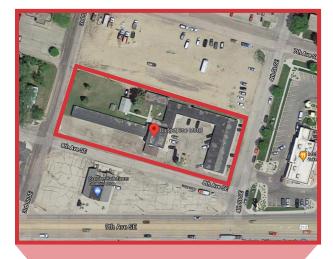

## **Budget One Motel**

309 8th Avenue SE, Watertown, SD 57201

### **Property Features**

40-room motel

Manager's quarters: 2 bed/ 1 bath

Apartment: 3 bed/ 1 bath Large storage area in back Building size: 12,512 sq. ft.

Lot size: 1.07 acres (46,875 sq. ft.)

Annual occupancy: TBD

#### Location

Located near the intersection of Hwy 212 & Hwy 281

Area neighbors include: Super 8 By Wyndham, Walgreens, McDonald's, Zesto

Dale Zomer Senior Vice President

+1 605 444 7117 direct +1 605 351 1218 mobile dzomer@naisiouxfalls.com