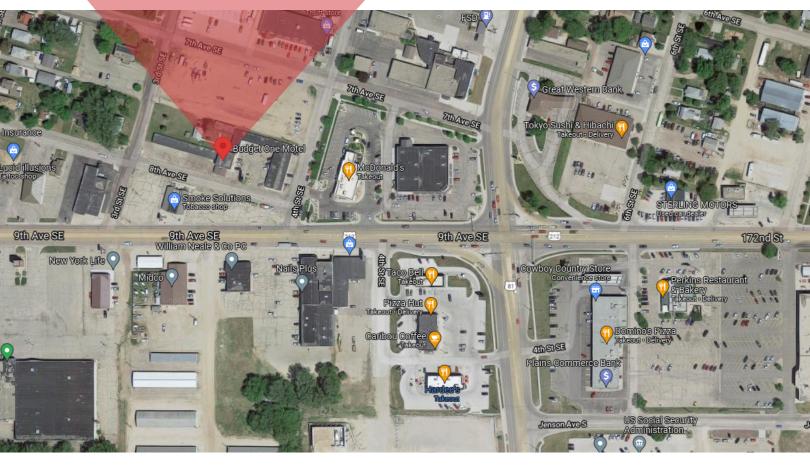

#### Location

Located near the intersection of Hwy 212 & Hwy 281

Area neighbors include: Super 8 By Wyndham, Walgreens, McDonald's, Zesto

Dale Zomer Senior Vice President

+1 605 444 7117 direct +1 605 351 1218 mobile dzomer@naisiouxfalls.com