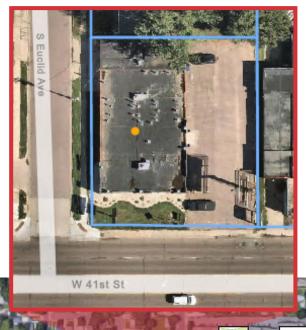

### **Property Features**

Owner/occupant with expansion option

Building size: 6,360 sq. ft. Suite available: 11/1/2021 Suite for lease: 3,012 sq. ft.

Lot size: 0.36 acres (15,840 sq. ft.)

Year built: 1966 Remodeled: 2017

19 surface parking spaces

Billboard income

Building and pylon signage

Zoning: C-2

#### Location

- Located on W. 41st Street, the major retail corridor in Sioux Falls, just west of Minnesota Avenue, close to I-229
- 5 year traffic count average: 20,100 vpd
- Area neighbors include: Splash City, Costco, Silverstar Carwash, Party America, Office Depot, 18th Amendment Neighborhood Bar

### Parking lot