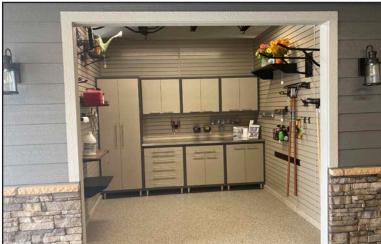

### **Property Features**

Owner/occupant with expansion option

Building size: 6,360 sq. ft. Suite available: 11/1/2021 Suite for lease: 3,012 sq. ft.

Lot size: 0.36 acres (15,840 sq. ft.)

Year built: 1966 Remodeled: 2017

19 surface parking spaces

Billboard income

Building and pylon signage

Zoning: C-2