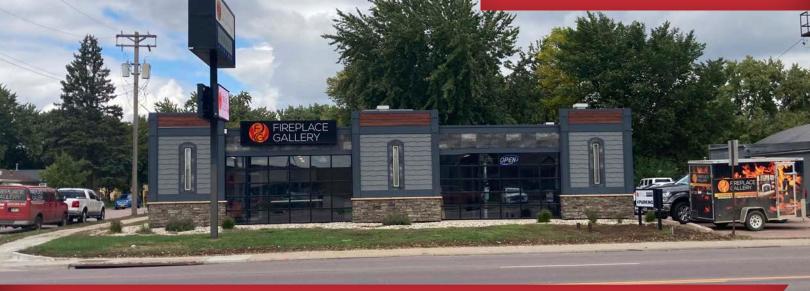

# 1312 W 41st Street

Sioux Falls, SD 57105

### **Property Features**

Owner/occupant with expansion option

Building size: 6,360 sq. ft. Suite available: 11/1/2021 Suite for lease: 3,012 sq. ft.

Lot size: 0.36 acres (15,840 sq. ft.)

Year built: 1966 Remodeled: 2017

19 surface parking spaces

Billboard income

Building and pylon signage

Zoning: C-2

### **Pricing**

List price: \$1,425,000 (\$224.05/ sq. ft.)

Lease rate: \$18,75/ sq. ft. NNN

2020 Real Estate Taxes: \$10,362.94

Financials available upon request