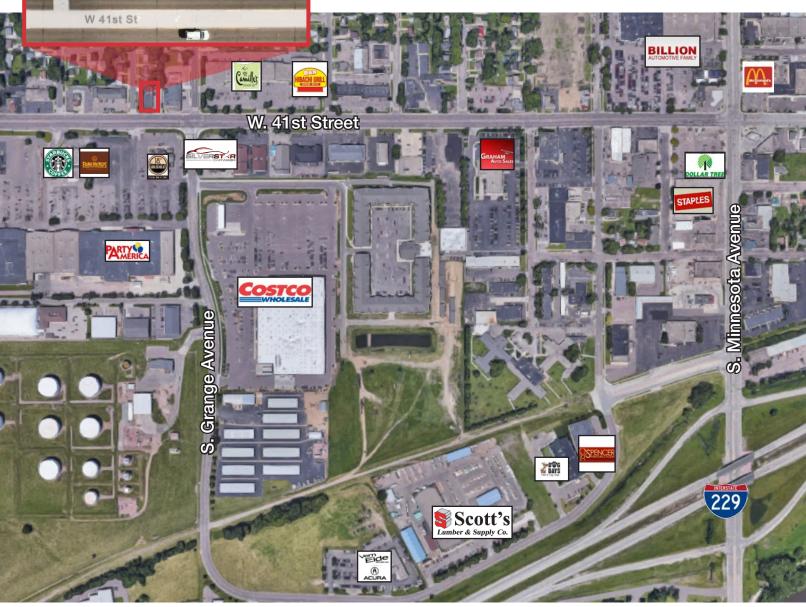

#### Location

- Located on W. 41st Street, the major retail corridor in Sioux Falls, just west of Minnesota Avenue, close to I-229
- 5 year traffic count average: 20,100 vpd
- Area neighbors include: Splash City, Costco, Silverstar Carwash, Party America, Office Depot, 18th Amendment Neighborhood Bar