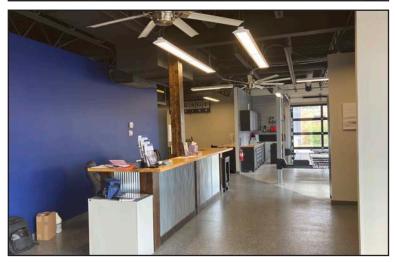

### **Property Features**

Owner/occupant with expansion option

Building size: 6,360 sq. ft. Suite available: 11/1/2021 Suite for lease: 3,012 sq. ft.

Lot size: 0.36 acres (15,840 sq. ft.)

Year built: 1966 Remodeled: 2017