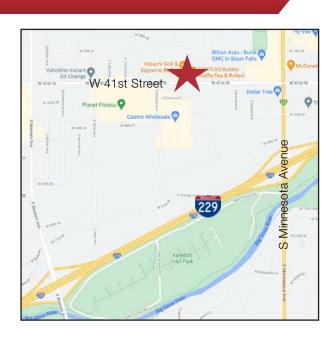

#### Location

- Located on W. 41st Street, the major retail corridor in Sioux Falls, just west of Minnesota Avenue, close to I-229
- 5 year traffic count average: 20,100 vpd
- Area neighbors include: Splash City, Costco, Silverstar Carwash, Party America, Office Depot, 18th Amendment Neighborhood Bar