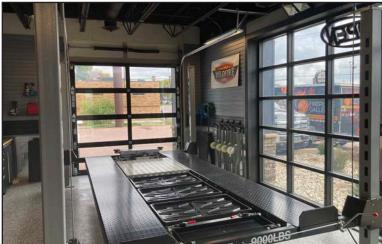

### **Property Features**

Owner/occupant with expansion option

Building size: 6,360 sq. ft. Suite available: 11/1/2021 Suite for lease: 3,012 sq. ft.

Lot size: 0.36 acres (15,840 sq. ft.)

Year built: 1966 Remodeled: 2017

19 surface parking spaces

Billboard income

Building and pylon signage

Zoning: C-2