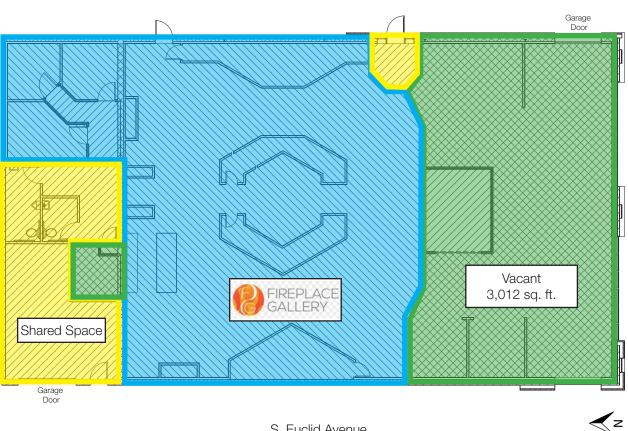

### **Property Features**

Owner/occupant with expansion option

Building size: 6,360 sq. ft. Suite available: 11/1/2021 Suite for lease: 3,012 sq. ft.

Lot size: 0.36 acres (15,840 sq. ft.)

Year built: 1966 Remodeled: 2017

19 surface parking spaces

Billboard income

Building and pylon signage

Zoning: C-2

### **Pricing**

List price: \$1,425,000 (\$224.05/ sq. ft.)

Lease rate: \$18,75/ sq. ft. NNN

2020 Real Estate Taxes: \$10,362.94

Financials available upon request