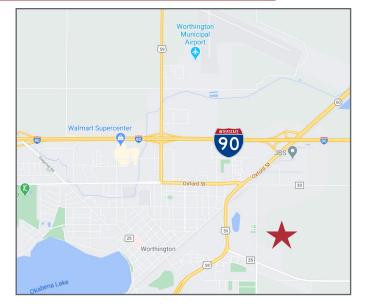

#### Location

- Located south of I-90
- Area neighbors include: Ridley Block Operations, Worthington Cemetery