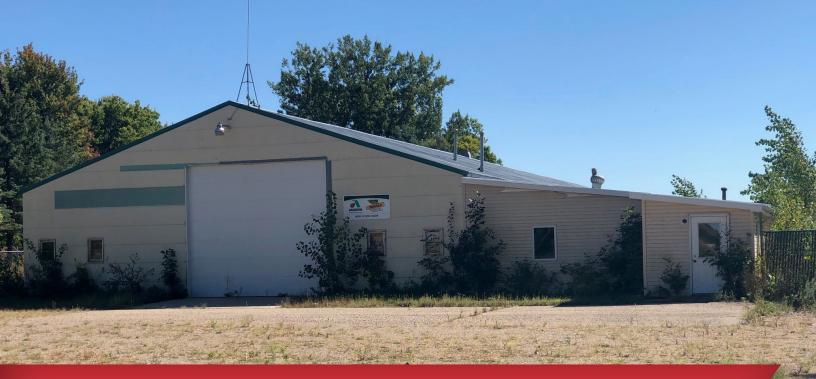

### 2630 East Avenue Worthington, MN 61934

#### **Property Features**

- Building size: 8,976 usable sq. ft.
- Lot size: 5.52 acres
- Zoning: Commercial
- On-site parking
- For a period of 20 years, the property may not be used for the sale or distribution of agricultural chemicals, seed or fertilizer.