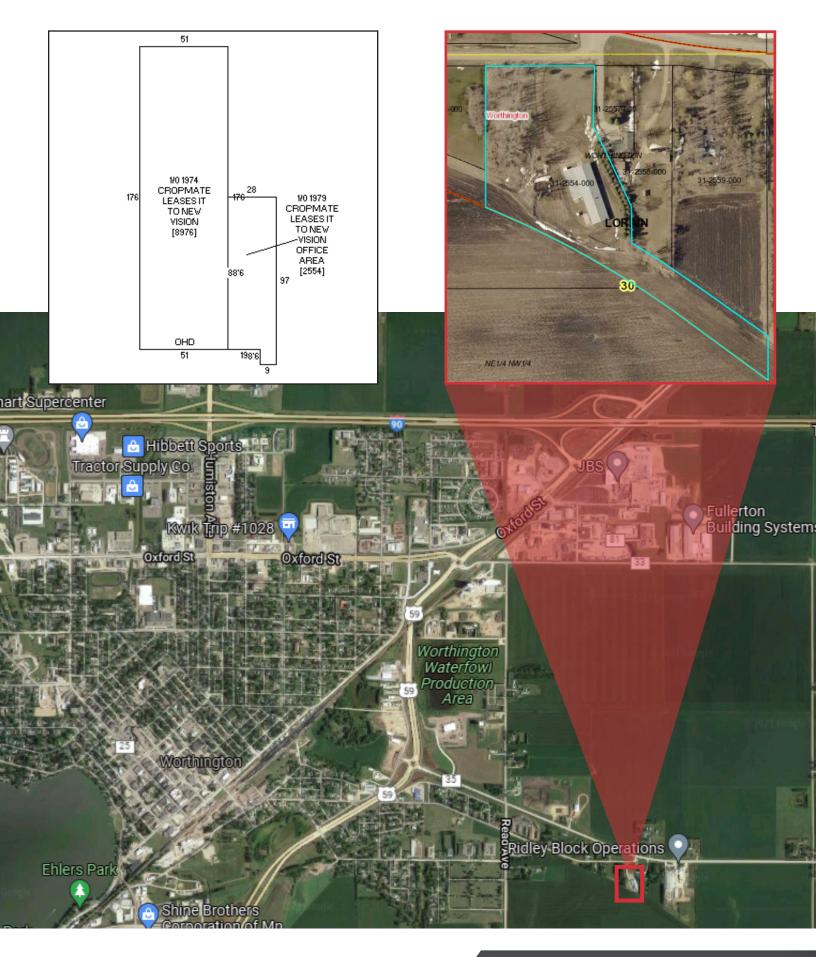

#### **Property Features**

- Building size: 8,976 usable sq. ft.
- Lot size: 5.52 acres
- Zoning: Commercial
- On-site parking
- For a period of 20 years, the property may not be used for the sale or distribution of agricultural chemicals, seed or fertilizer.

#### Location

- Located south of I-90
- Area neighbors include: Ridley Block Operations, Worthington Cemetery