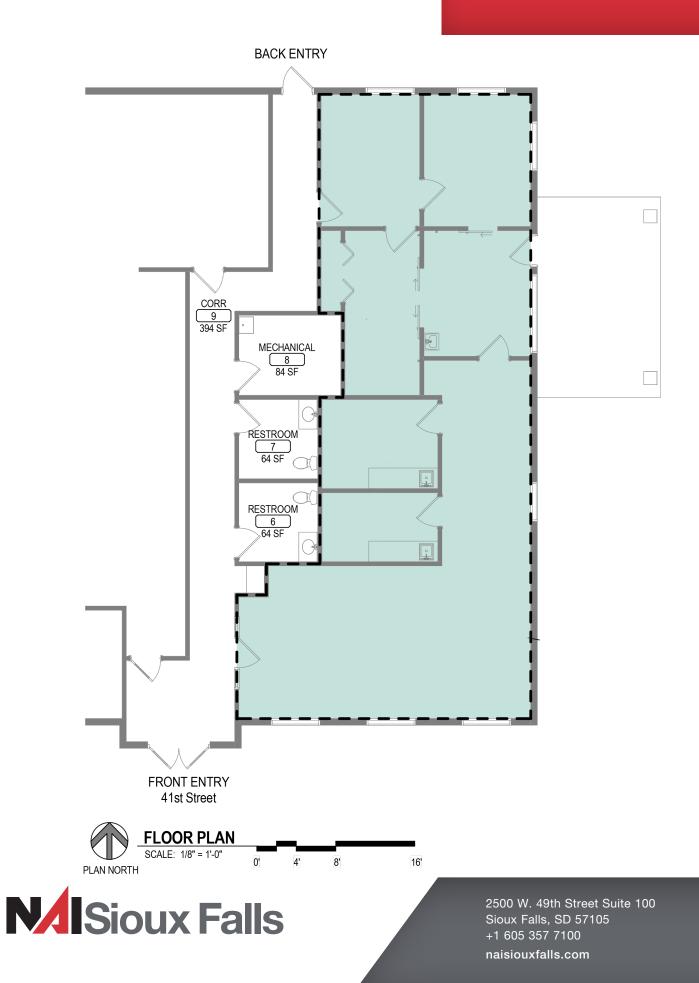

#### **Property Features**

- Suite 102: 1,981 RSF
- Available January 1, 2022
- Conference room
- Four Offices
- Open area for cubicles
- Break room
- Monument signage available
- Paved, on-site parking
- Owner-occupied building
- Zoning: Office
- All showings must go through listing broker