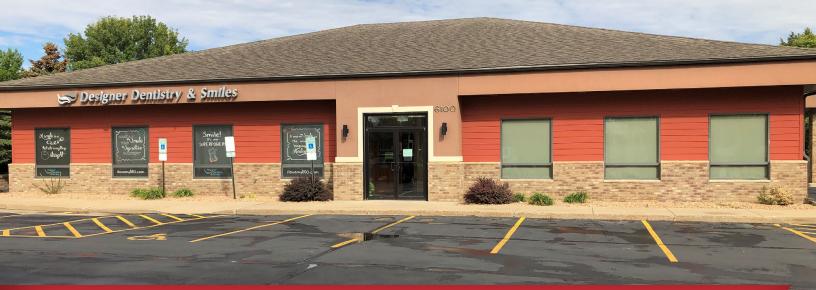

## 6100 W. 41st Street #102 Sioux Falls, SD 57106

#### **Property Features**

- Suite 102: 1,981 RSF
- Available January 1, 2022
- Conference room
- Four Offices
- Open area for cubicles
- Break room
- Monument signage available
- Paved, on-site parking
- Owner-occupied building
- Zoning: Office
- All showings must go through listing broker