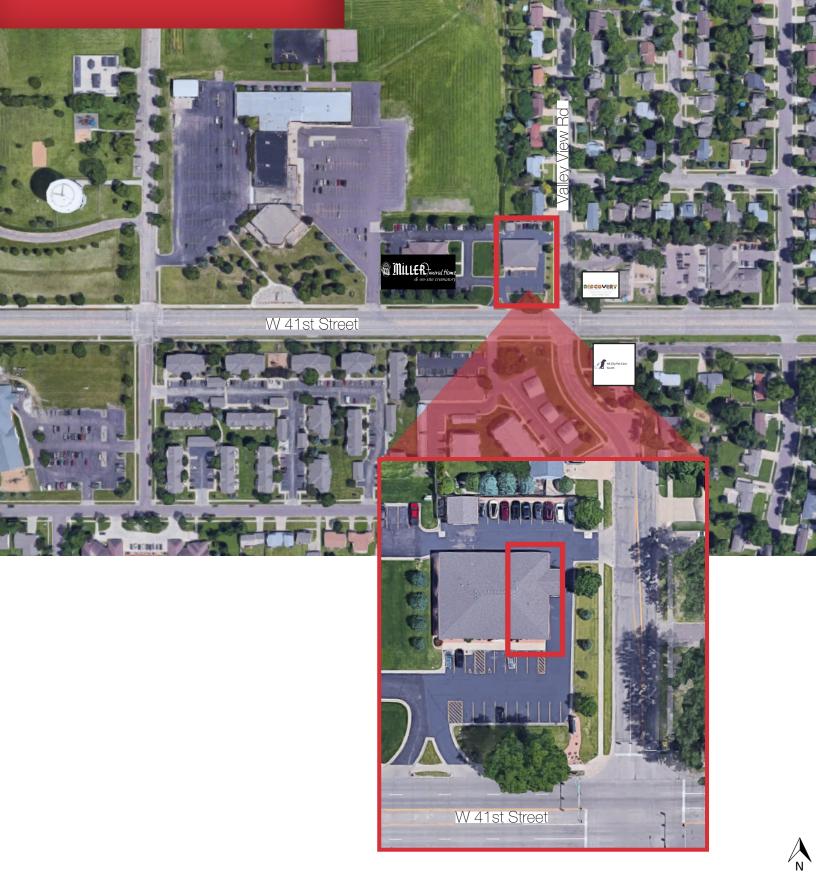

#### Location

- Located at 41st Street & Valley View Road
- Area neighbors include: Miller Funeral Home, Discovery Learning Center, All City Pet Care

NO WARRANTY OR REPRESENTATION, EXPRESS OR IMPLIED, IS MADE AS TO THE ACCURACY OF THE INFORMATION CONTAINED HEREIN, AND THE SAME IS SUBMITTED SUBJECT TO ERRORS, OMISSIONS, CHANGE OF PRICE, RENTAL OR OTHER CONDITIONS, PRIOR SALE, LEASE OR FINANCING, OR WITHDRAWAL WITHOUT NOTICE, AND OF ANY SPECIAL LISTING CONDITIONS IMPOSED BY OUR PRINCIPALS NO WARRANTIES OR REPRESENTATIONS ARE MADE AS TO THE CONDITION OF THE PROPERTY OR ANY HAZARDS CONTAINED THEREIN ARE ANY TO BE IMPLIED.