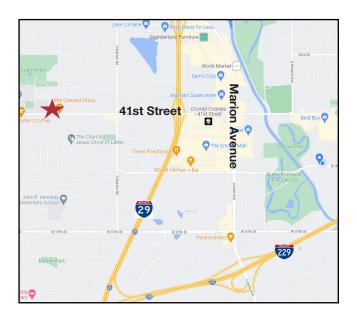

#### Location

- Located at 41st Street & Valley View Road
- Area neighbors include: Miller Funeral Home, Discovery Learning Center, All City Pet Care

NO WARRANTY OR REPRESENTATION, EXPRESS OR IMPLIED, IS MADE AS TO THE ACCURACY OF THE INFORMATION CONTAINED HEREIN, AND THE SAME IS SUBMITTED SUBJECT TO ERRORS, OMISSIONS, CHANGE OF PRICE, RENTAL OR OTHER CONDITIONS, PRIOR SALE, LEASE OR FINANCING, OR WITHDRAWAL WITHOUT NOTICE, AND OF ANY SPECIAL LISTING CONDITIONS IMPOSED BY OUR PRINCIPALS NO WARRANTIES OR REPRESENTATIONS ARE MADE AS TO THE CONDITION OF THE PROPERTY OR ANY HAZARDS CONTAINED THEREIN ARE ANY TO BE IMPLIED.