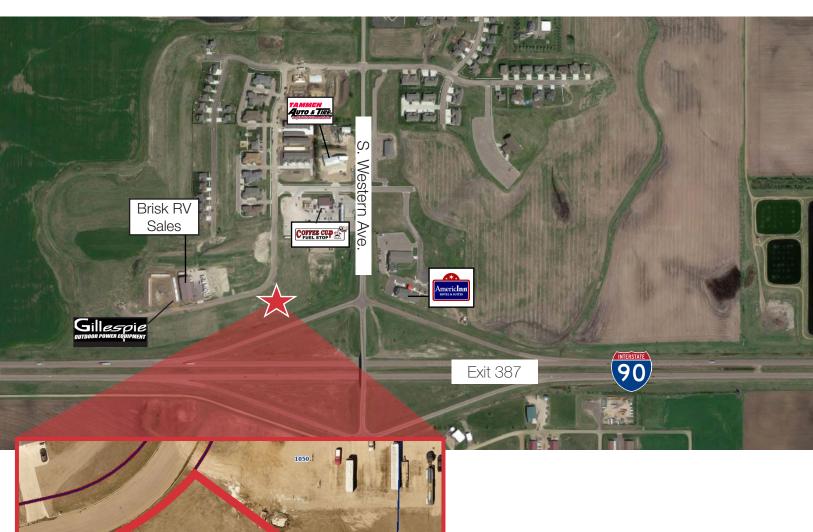

#### Location

- Located just north of I-90 in Hartford, SD off Exit 387
- Area neighbors include: Gillespie Outdoor Power Equipment, Brisk RV Sales, Coffee Cup Fuel Stop, Tammen Auto & Tire, and American by Wyndham Hartford SD