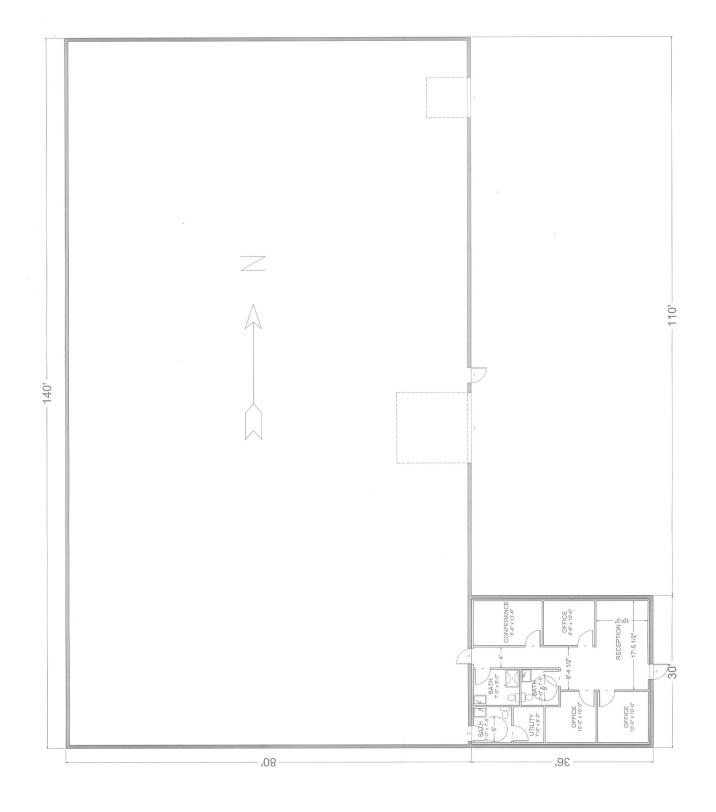

### Property Features

- Brand new building with I-90 visibility
- Building size: 12,280 sq. ft.
- 1,080 sq. ft. office
- Lot size: 1.36 acres
- One (1) dock door
- One (1) 14' overhead door
- 20' clear height
- Floor drains
- Radiant heat
- 3 Phase power
- Available immediately