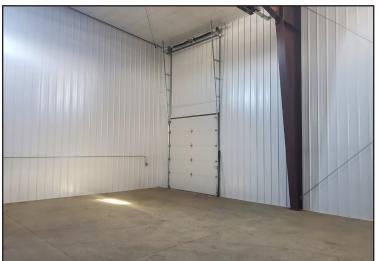

### Property Features

- Brand new building with I-90 visibility
- Building size: 12,280 sq. ft.
- 1,080 sq. ft. office
- Lot size: 1.36 acres
- One (1) dock door
- One (1) 14' overhead door
- 20' clear height
- Floor drains
- Radiant heat
- 3 Phase power
- Available immediately