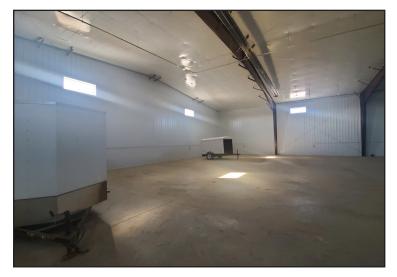

### Property Features

- Brand new building with I-90 visibility
- Building size: 12,280 sq. ft.
- 1,080 sq. ft. office
- Lot size: 1.36 acres
- One (1) dock door
- One (1) 14' overhead door
- 20' clear height
- Floor drains
- Radiant heat
- 3 Phase power
- Available immediately