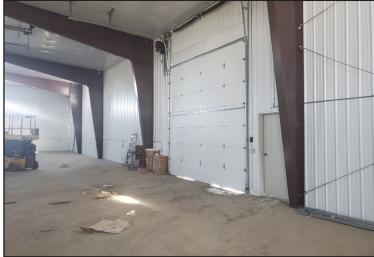

### Property Features

- Brand new building with I-90 visibility
- Building size: 12,280 sq. ft.
- 1,080 sq. ft. office
- Lot size: 1.36 acres
- One (1) dock door
- One (1) 14' overhead door
- 20' clear height
- Floor drains
- Radiant heat
- 3 Phase power
- Available immediately