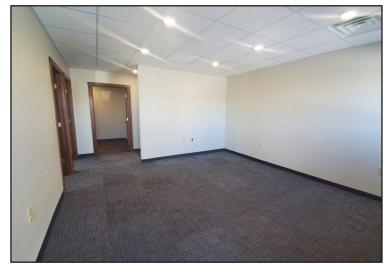

### Property Features

- Brand new building with I-90 visibility
- Building size: 12,280 sq. ft.
- 1,080 sq. ft. office
- Lot size: 1.36 acres
- One (1) dock door
- One (1) 14' overhead door
- 20' clear height
- Floor drains
- Radiant heat
- 3 Phase power
- Available immediately