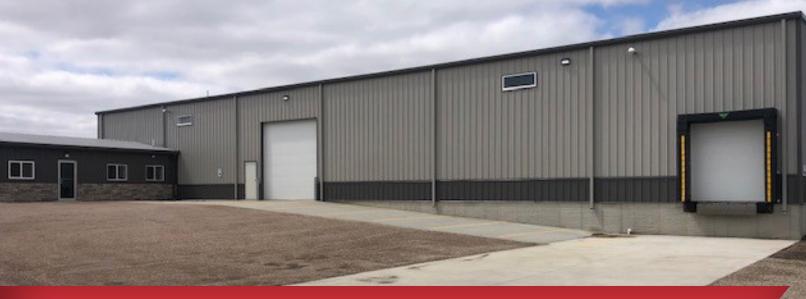

### Property Features

- Brand new building with I-90 visibility
- Building size: 12,280 sq. ft.
- 1,080 sq. ft. office
- Lot size: 1.36 acres
- One (1) dock door
- One (1) 14' overhead door
- 20' clear height
- Floor drains
- Radiant heat
- 3 Phase power
- Available immediately

#### Location

- Located just north of I-90 in Hartford, SD off Exit 387
- Area neighbors include: Gillespie Outdoor Power Equipment, Brisk RV Sales, Coffee Cup Fuel Stop, Tammen Auto & Tire, and American by Wyndham Hartford SD