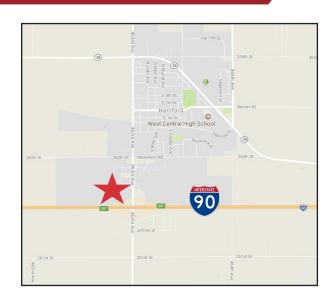

#### Location

- Located just north of I-90 in Hartford, SD off Exit 387
- Area neighbors include: Gillespie Outdoor Power Equipment, Brisk RV Sales, Coffee Cup Fuel Stop, Tammen Auto & Tire, and American by Wyndham Hartford SD