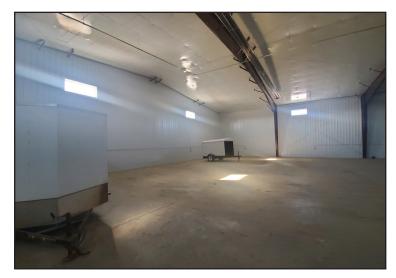

#### **Property Features**

- Brand new building with I-90 visibility
- Building size: 12,280 sq. ft.
- 1,080 sq. ft. office
- Lot size: 1.36 acres
- One (1) dock door
- One (1) 14' overhead door
- 20' clear height
- Floor drains
- Radiant heat
- 3 Phase power
- Available around March 2022