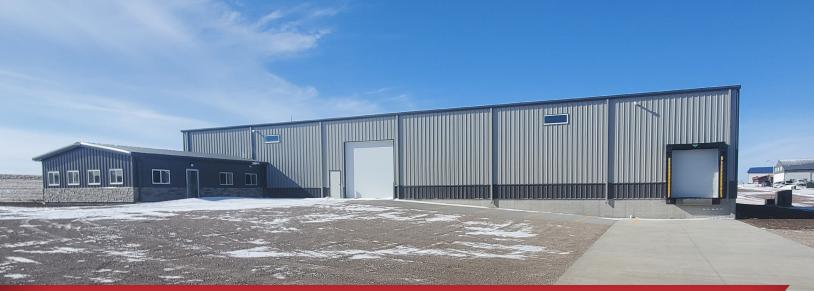

### Industrial Building

### 1065 Ruud Trail Hartford, SD 57033

#### **Property Features**

- Brand new building with I-90 visibility
- Building size: 12,280 sq. ft.
- 1,080 sq. ft. office
- Lot size: 1.36 acres
- One (1) dock door
- One (1) 14' overhead door
- 20' clear height
- Floor drains
- Radiant heat
- 3 Phase power
- Available around March 2022