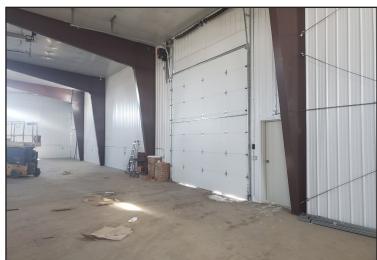

#### **Property Features**

- Brand new building with I-90 visibility
- Building size: 12,280 sq. ft.
- 1,080 sq. ft. office
- Lot size: 1.36 acres
- One (1) dock door
- One (1) 14' overhead door
- 20' clear height
- Floor drains
- Radiant heat
- 3 Phase power
- Available around March 2022