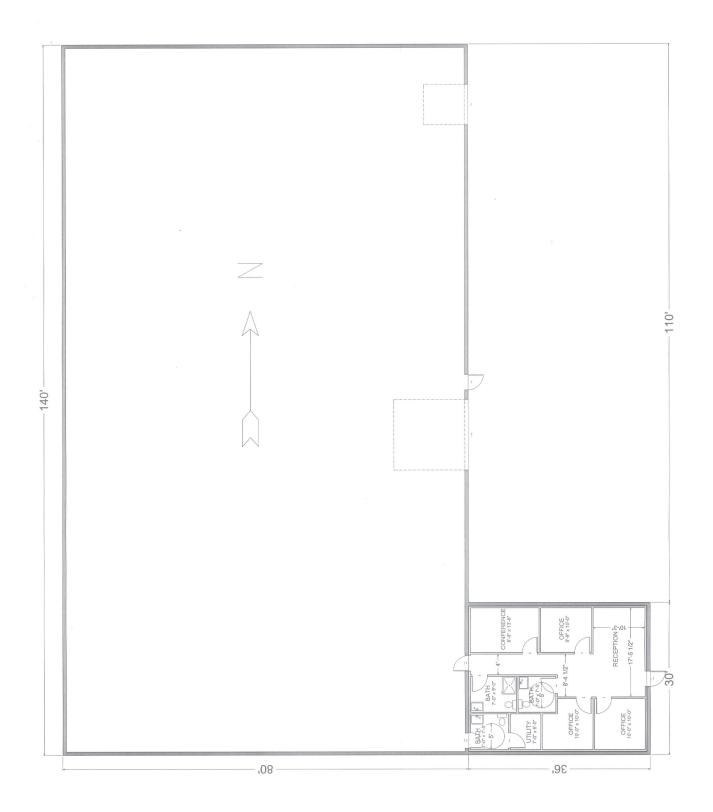

#### **Property Features**

- Brand new building with I-90 visibility
- Building size: 12,280 sq. ft.
- 1,080 sq. ft. office
- Lot size: 1.36 acres
- One (1) dock door
- One (1) 14' overhead door
- 20' clear height
- Floor drains
- Radiant heat
- 3 Phase power
- Available around March 2022