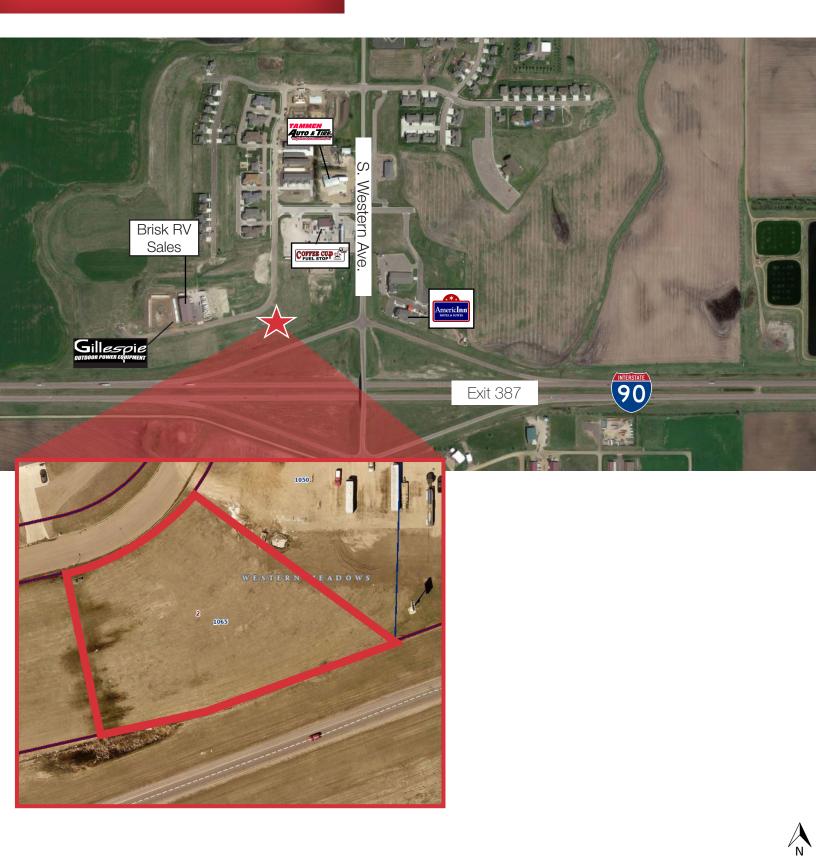

#### Location

- Located just north of I-90 in Hartford, SD off Exit 387
- Area neighbors include: Gillespie Outdoor Power Equipment, Brisk RV Sales, Coffee Cup Fuel Stop, Tammen Auto & Tire

NO WARRANTY OR REPRESENTATION, EXPRESS OR IMPLIED, IS MADE AS TO THE ACCURACY OF THE INFORMATION CONTAINED HEREIN, AND THE SAME IS SUBMITTED SUBJECT TO ERRORS, OMISSIONS, CHANGE OF PRICE, RENTAL OR OTHER CONDITIONS, PRIOR SALE, LEASE OR FINANCING, OR WITHDRAWAL WITHOUT NOTICE, AND OF ANY SPECIAL LISTING CONDITIONS IMPOSED BY OUR PRINCIPALS NO WARRANTIES OR REPRESENTATIONS ARE MADE AS TO THE CONDITION OF THE PROPERTY OR ANY HAZARDS CONTAINED THEREIN ARE ANY TO BE IMPLIED.