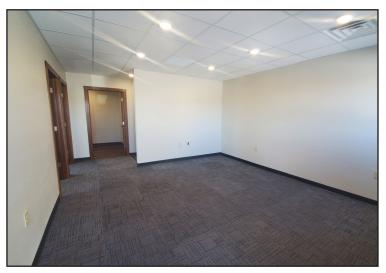

#### **Property Features**

- Brand new building with I-90 visibility
- Building size: 12,280 sq. ft.
- 1,080 sq. ft. office
- Lot size: 1.36 acres
- One (1) dock door
- One (1) 14' overhead door
- 20' clear height
- Floor drains
- Radiant heat
- 3 Phase power
- Available around March 2022