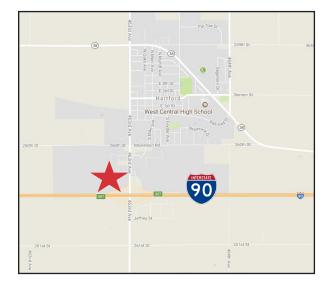

#### Location

- Located just north of I-90 in Hartford, SD off Exit 387
- Area neighbors include: Gillespie Outdoor Power Equipment, Brisk RV Sales, Coffee Cup Fuel Stop, Tammen Auto & Tire

NO WARRANTY OR REPRESENTATION, EXPRESS OR IMPLIED, IS MADE AS TO THE ACCURACY OF THE INFORMATION CONTAINED HEREIN, AND THE SAME IS SUBMITTED SUBJECT TO ERRORS, OMISSIONS, CHANGE OF PRICE, RENTAL OR OTHER CONDITIONS, PRIOR SALE, LEASE OR FINANCING, OR WITHDRAWAL WITHOUT NOTICE, AND OF ANY SPECIAL LISTING CONDITIONS IMPOSED BY OUR PRINCIPALS NO WARRANTIES OR REPRESENTATIONS ARE MADE AS TO THE CONDITION OF THE PROPERTY OR ANY HAZARDS CONTAINED THEREIN ARE ANY TO BE IMPLIED.