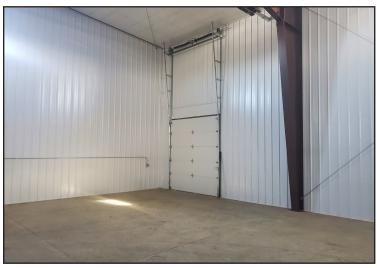

#### **Property Features**

- Brand new building with I-90 visibility
- Building size: 12,280 sq. ft.
- 1,080 sq. ft. office
- Lot size: 1.36 acres
- One (1) dock door
- One (1) 14' overhead door
- 20' clear height
- Floor drains
- Radiant heat
- 3 Phase power
- Available around March 2022