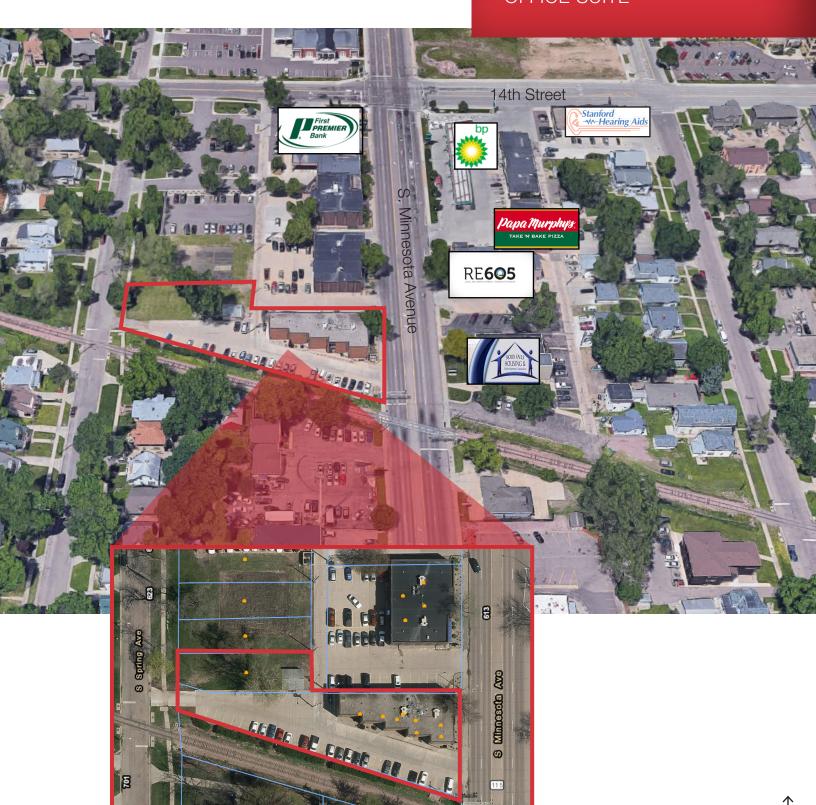

#### Location

- Located 1/2 block south of 14th Street on S. Minnesota Avenue
- High traffic location with 24,000 vpd
- Access from Spring Avenue also
- Area neighbors include First PREMIER Bank, First Capital Trust, Brandt Solomon & Anderson Accountants, and Sioux Falls Housing & Redevelopment Commission