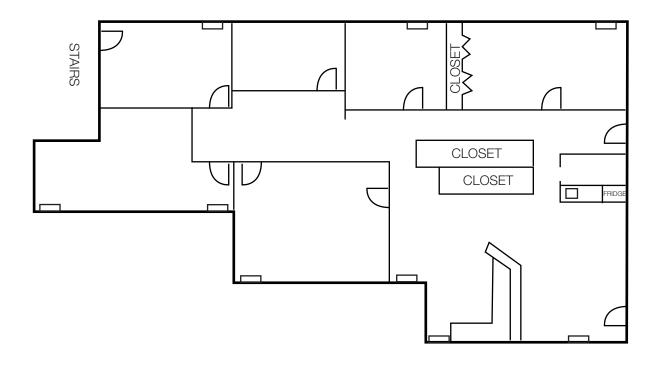

# FOR LEASE OFFICE SUITE

101-102 2,312 sq. ft. \$14.00/ sq. ft. Gross Main floor, accessible