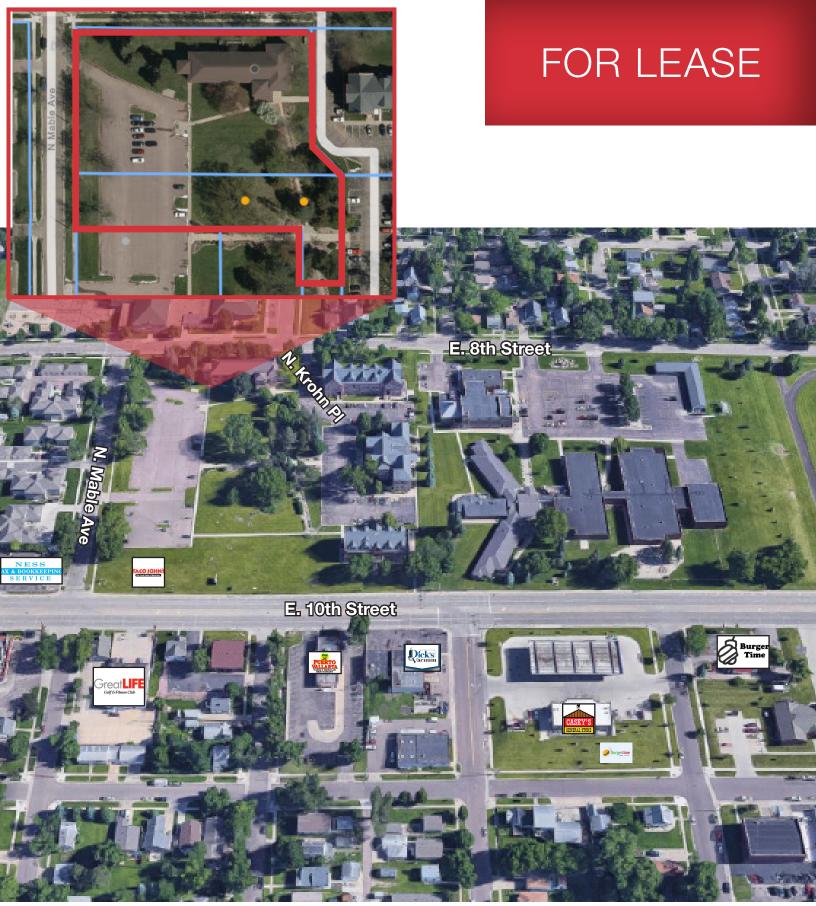

#### Location

Located on the former CSD campus between E.
10th and E. 8th Streets on N. Krohn Place