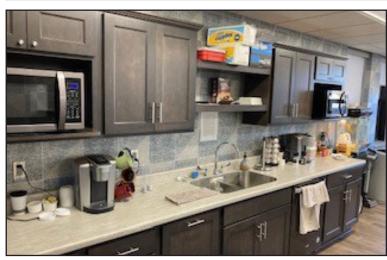

## **Property Features**

- Suite 1: +/- 6,913 sq. ft.
- Entire first floor available for lease
- Includes four (4) executive-size offices, large reception area, boardroom
- Ample surface level parking
- Shared break room and training room
- Mother's room
- Open courtyard area
- Fully-secured building
- This suite is currently owner-occupied. Owner intends to vacate at lease commencement with minimum 30 days notice.