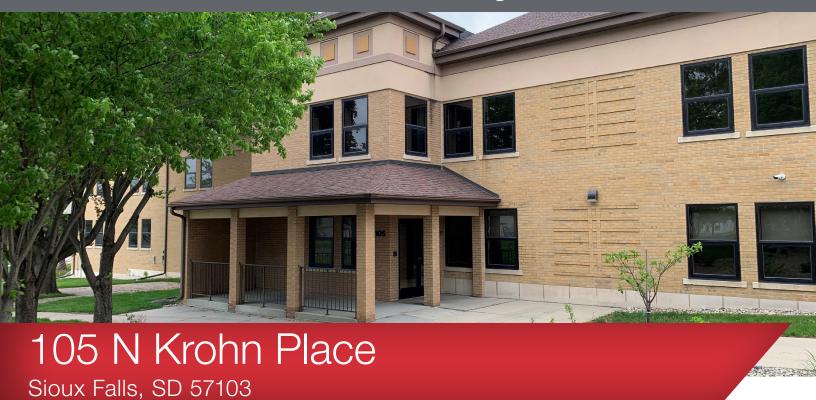

## FOR LEASE

# Office Building



## **Property Features**

- Suite 1: +/- 6,913 sq. ft.
- Entire first floor available for lease
- Includes four (4) executive-size offices, large reception area, boardroom
- Ample surface level parking
- Shared break room and training room
- Mother's room
- Open courtyard area
- Fully-secured building
- This suite is currently owner-occupied. Owner intends to vacate at lease commencement with minimum 30 days notice.

#### Pricing

 Lease rate: \$20.00/ sq. ft. full service gross (includes utilities)

#### Location

Located on the former CSD campus between E.
10th and E. 8th Streets on N. Krohn Place



### For more information:

#### Marcus Mahlen, CCIM

+1 605 228 9744 • mmahlen@naisiouxfalls.com

NO WARRANTY OR REPRESENTATION, EXPRESS OR IMPLIED, IS MADE AS TO THE ACCURACY OF THE INFOR