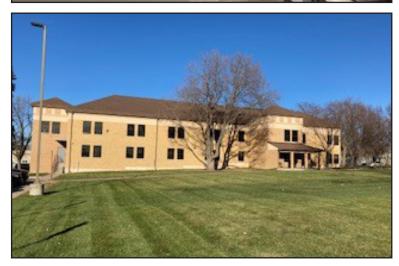

# Office Building

## **Property Features**

- Suite 1: +/- 6,913 sq. ft.
- Entire first floor available for lease
- Includes four (4) executive-size offices, large reception area, boardroom
- Ample surface level parking
- Shared break room and training room
- Mother's room
- Open courtyard area
- Fully-secured building
- This suite is currently owner-occupied. Owner intends to vacate at lease commencement with minimum 30 days notice.