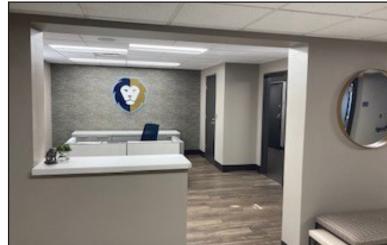

## **Property Features**

- Suite 1: +/- 6,913 sq. ft.
- Entire first floor available for lease
- Includes four (4) executive-size offices, large reception area, boardroom
- Ample surface level parking
- Shared break room and training room
- Mother's room
- Open courtyard area
- Fully-secured building
- This suite is currently owner-occupied. Owner intends to vacate at lease commencement with minimum 30 days notice.