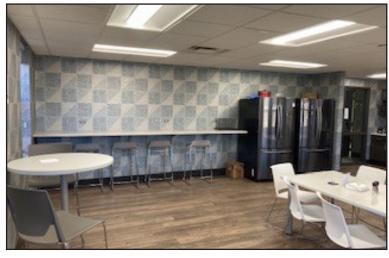

## **Property Features**

- Suite 1: +/- 6,913 sq. ft.
- Entire first floor available for lease
- Includes four (4) executive-size offices, large reception area, boardroom
- Ample surface level parking
- Shared break room and training room
- Mother's room
- Open courtyard area
- Fully-secured building
- This suite is currently owner-occupied. Owner intends to vacate at lease commencement with minimum 30 days notice.