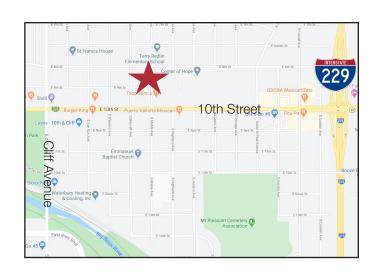

#### Location

Located on the former CSD campus between E.
10th and E. 8th Streets on N. Krohn Place