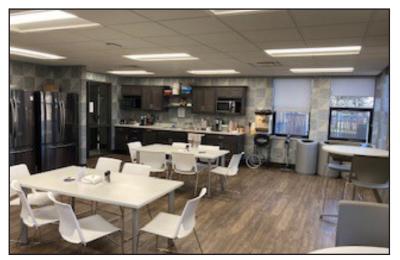

## **Property Features**

- Suite 1: +/- 6,913 sq. ft.
- Entire first floor available for lease
- Includes four (4) executive-size offices, large reception area, boardroom
- Ample surface level parking
- Shared break room and training room
- Mother's room
- Open courtyard area
- Fully-secured building
- This suite is currently owner-occupied. Owner intends to vacate at lease commencement with minimum 30 days notice.