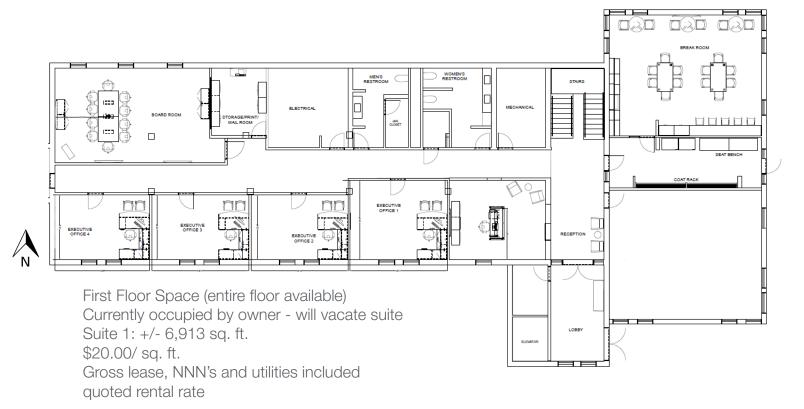

## **Property Features**

- Suite 1: +/- 6,913 sq. ft.
- Entire first floor available for lease
- Includes four (4) executive-size offices, large reception area, boardroom
- Ample surface level parking
- Shared break room and training room
- Mother's room
- Open courtyard area
- Fully-secured building
- This suite is currently owner-occupied. Owner intends to vacate at lease commencement with minimum 30 days notice.

#### Pricing

 Lease rate: \$20.00/ sq. ft. full service gross (includes utilities)