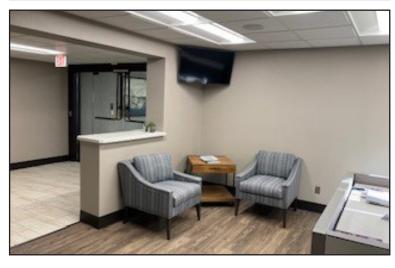

## **Property Features**

- Suite 1: +/- 6,913 sq. ft.
- Entire first floor available for lease
- Includes four (4) executive-size offices, large reception area, boardroom
- Ample surface level parking
- Shared break room and training room
- Mother's room
- Open courtyard area
- Fully-secured building
- This suite is currently owner-occupied. Owner intends to vacate at lease commencement with minimum 30 days notice.