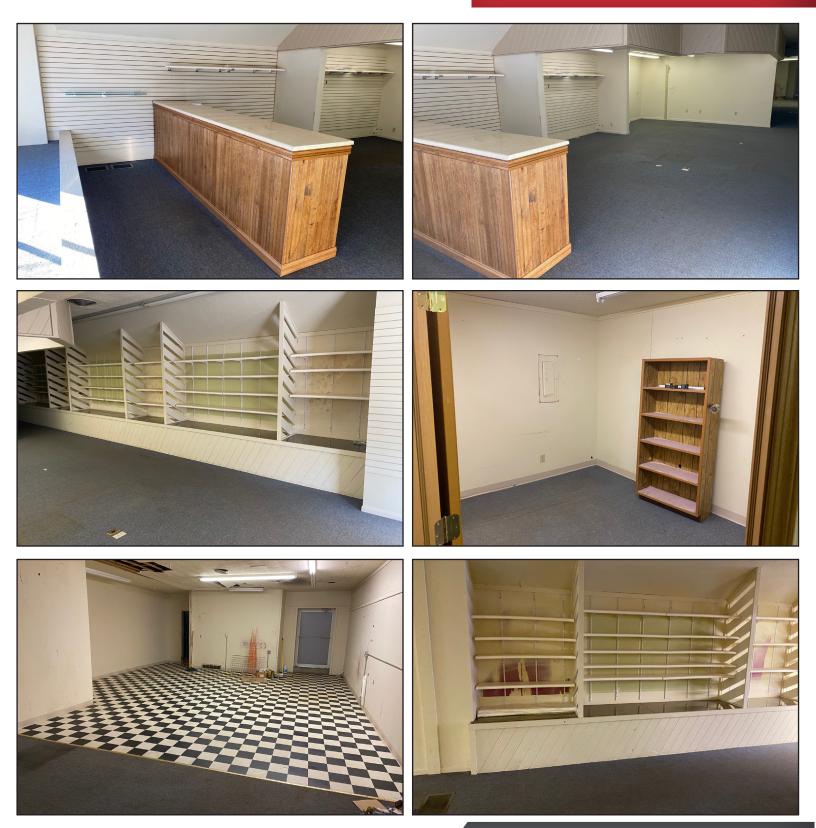

#### **Property Features**

- Suite size: +/-1,833 sq. ft.
- Large retail bay in downtown Madison
- En-suite restroom
- Large showroom area
- Downtown store front location in booming Madison SD
- Zoning: Central Business so a multitude of business categories can be run from this location!