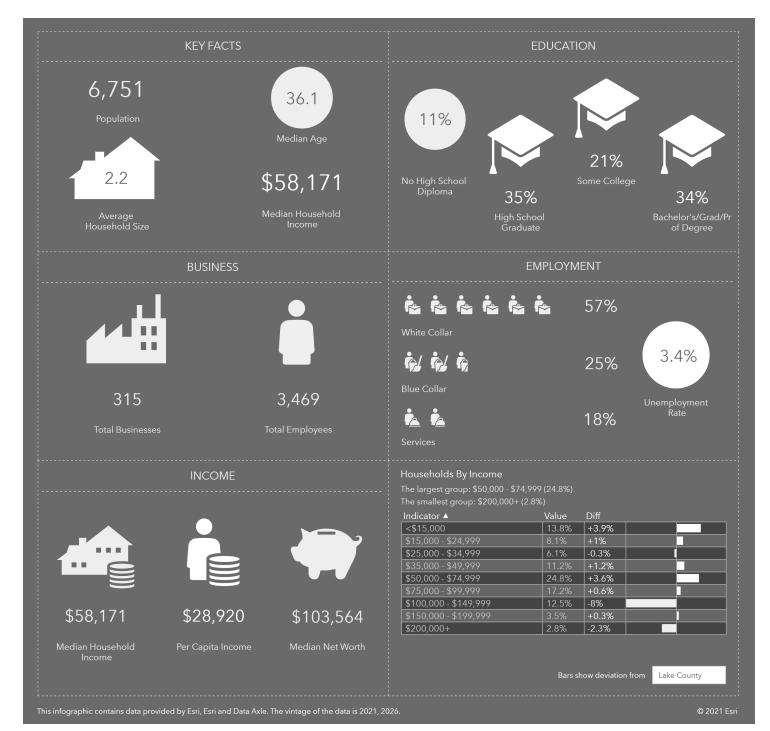

me to Dakota State University, just 50 miles northwest of Sioux Falls, SD
- Area neighbors include: China Moon, Gary's Bakery, KP's Barbershop, First Bank and Trust, Stadium Sports Bar and Grill

NO WARRANTY OR REPRESENTATION, EXPRESS OR IMPLIED, IS MADE AS TO THE ACCURACY OF THE INFORMATION CONTAINED HEREIN, AND THE SAME IS SUBMITTED SUBJECT TO ERRORS, OMISSIONS, CHANGE OF PRICE, RENTAL OR OTHER CONDITIONS, PRIOR SALE, LEASE OR FINANCING, OR WITHDRAWAL WITHOUT NOTICE, AND OF ANY SPECIAL LISTING CONDITIONS IMPOSED BY OUR PRINCIPALS NO WARRANTIES OR REPRESENTATIONS ARE MADE AS TO THE CONDITION OF THE PROPERTY OR ANY HAZARDS CONTAINED THEREIN ARE ANY TO BE IMPLIED.



### For more information: Tim Schut

+1 605 212-1027 • tschut@naisiouxfalls.com



# **N**Sioux Falls



# **N**Sioux Falls