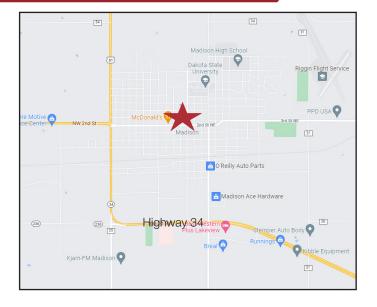

#### Location

- Located in Madison, SD home to Dakota State University, just 50 miles northwest of Sioux Falls, SD
- Area neighbors include: China Moon, Gary's Bakery, KP's Barbershop, First Bank and Trust, Stadium Sports Bar and Grill