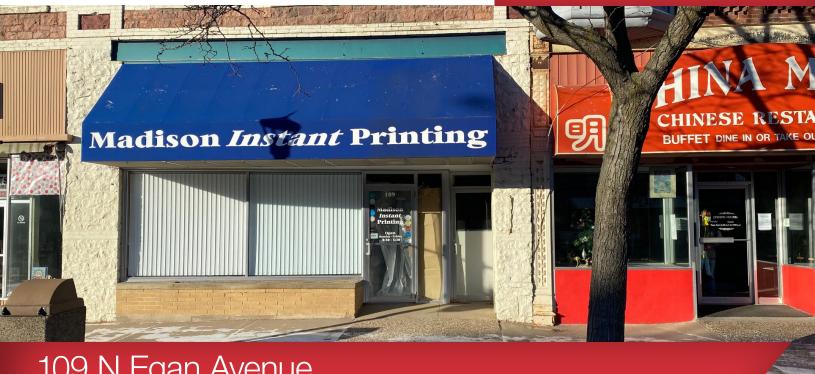

### 109 N Egan Avenue Madison, SD 57042

#### **Property Features**

- Suite size: +/-1,833 sq. ft.
- Large retail bay in downtown Madison
- En-suite restroom
- Large showroom area
- Downtown store front location in booming Madison SD
- Zoning: Central Business so a multitude of business categories can be run from this location!

#### Location

- Located in Madison, SD home to Dakota State University, just 50 miles northwest of Sioux Falls, SD
- Area neighbors include: China Moon, Gary's Bakery, KP's Barbershop, First Bank and Trust, Stadium Sports Bar and Grill