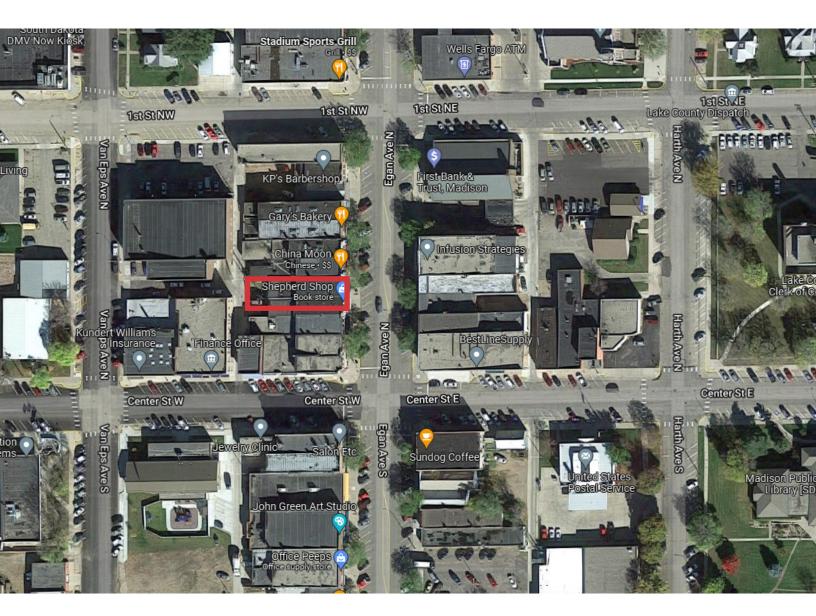

#### Location

- Located in Madison, SD home to Dakota State University, just 50 miles northwest of Sioux Falls, SD
- Area neighbors include: China Moon, Gary's Bakery, KP's Barbershop, First Bank and Trust, Stadium Sports Bar and Grill