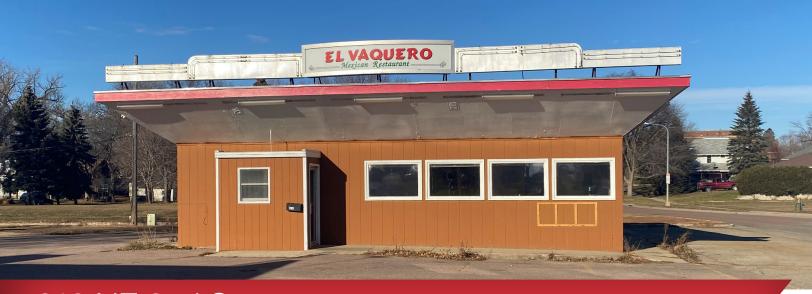

### **Property Features**

- Building size: 1,440 sq. ft.
- Lot size: 0.117 acres
- Busiest intersection in Madison 5,000 vpd!
- Great location for a restaurant.
- 6' x 6' walk-in cooler
- Built-to-Suit/rebuild option available, contact broker for details

# **Pricing**

• Lease rate: \$1,400.00/ month gross

#### Location

- Located in Madison, SD home to Dakota State University, just 50 miles northwest of Sioux Falls, SD
- Situated on the corner of Washington and 2nd just south of DSU -
- Area neighbors include: McDonald's, Dairy Queen, Subway