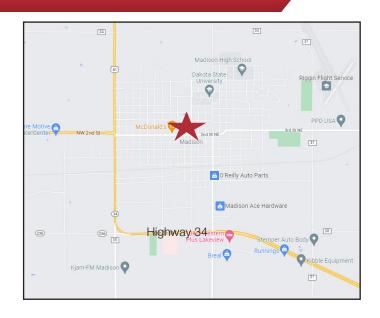

# 316 NE 2nd Street Madison, SD 57042

#### Location

- Located in Madison, SD home to Dakota State University, just 50 miles northwest of Sioux Falls, SD
- Situated on the corner of Washington and 2nd just south of DSU -
- Area neighbors include: McDonald's, Dairy Queen, Subway