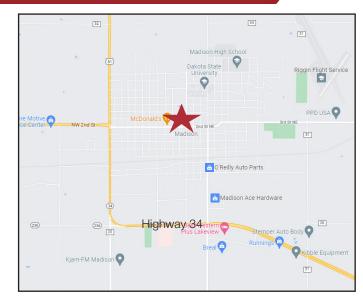

#### Location

- Located in Madison, SD home to Dakota State University, just 50 miles northwest of Sioux Falls, SD
- Situated on the corner of Washington and 2nd just south of DSU
- Area neighbors include: McDonald's, Dairy Queen, Subway