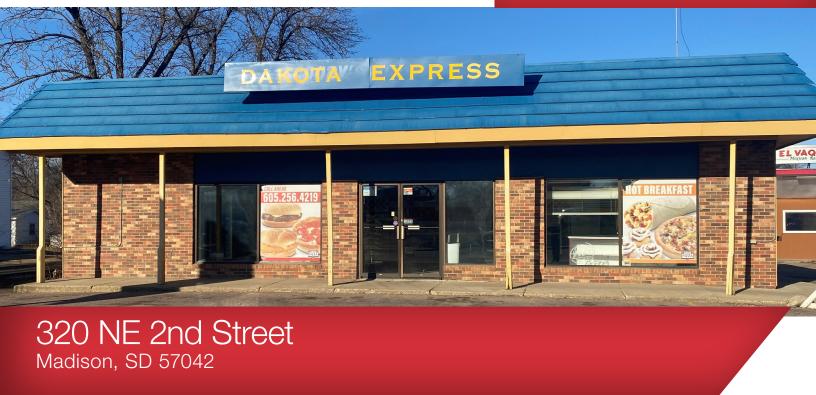

# FOR LEASE OR BUILT-TO-SUIT

## **Property Features**

- Building size: 1,204 sq. ft.
- Lot size: 0.285 acres
- High-traffic location
- Zoning: Commercial
- Great location for a convenience store
- Nine door walk-in cooler
- Two commercial cash safes
- Security cameras
- Two 8,000 gallon underground tanks with monitoring
- Two Gilbarco suction pumps
- Busiest intersection in Madison 5,000 vpd!
- Built-to-Suit/rebuild option available, contact broker for details

#### Location

- Located in Madison, SD home to Dakota State University, just 50 miles northwest of Sioux Falls, SD
- Situated on the corner of Washington and 2nd just south of DSU
- Area neighbors include: McDonald's, Dairy Queen, Subway