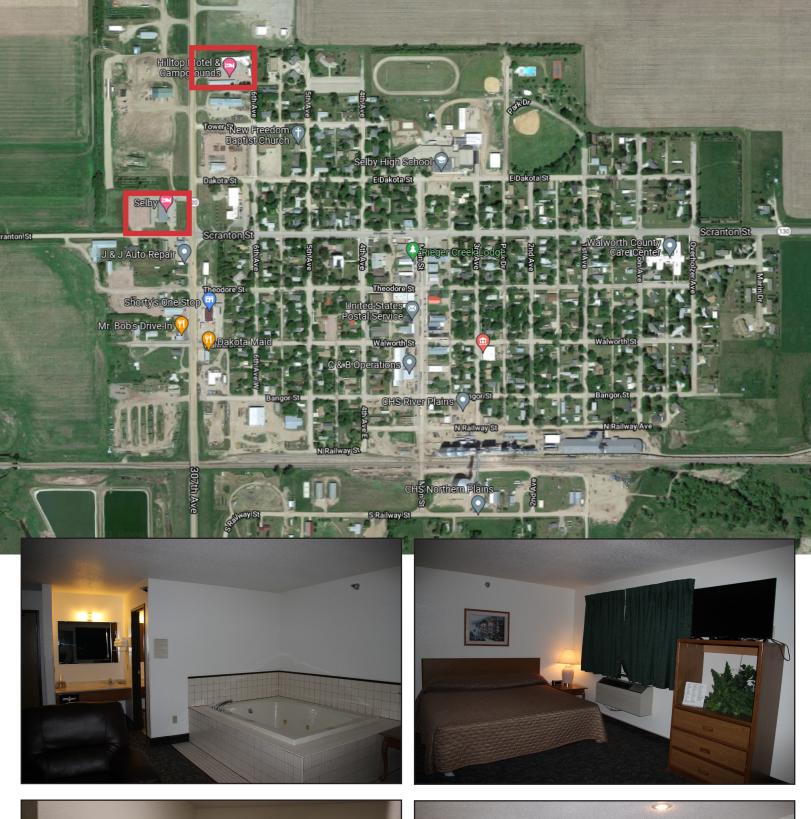

#### Location

 Located in Selby, SD in north central South Dakota - population 642

South Dakota - population 642
20 miles east of Mobridge, SD on US
Highway 212 & Highway 83

 Close to Missouri River, Lake Oahe, and prime pheasant, waterfowl, and deer hunting areas

## Hilltop Motel & Campground 7005 US-12, Selby, SD

#### **Property Features**

• 24 rooms

1 apartment

Manager home

• Building size: 9,720 sq. ft.

Lot size: 2.3 acres

Year built: 1957 / 2013

24 paved, on-site parking spots