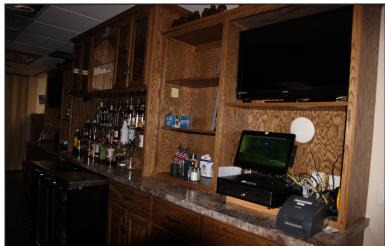

## Selby Hotel & Timeout Supper Club 5000 US-12, Selby, SD

### **Property Features**

• 34 rooms

Building size: 17,508Lot size: 2.71 acresYear built: 1996 & 2016

34 paved, on-site parking spots

• ADR: \$76.00

2021 projected revenue: \$305,000Full on-sale liquor license included