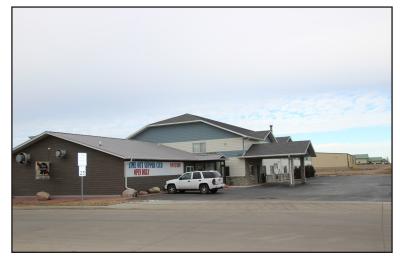

## Selby Hotel & Timeout Supper Club 5000 US-12, Selby, SD

### **Property Features**

• 34 rooms

Building size: 17,508Lot size: 2.71 acresYear built: 1996 & 2016

34 paved, on-site parking spots

• ADR: \$76.00

2021 projected revenue: \$305,000Full on-sale liquor license included