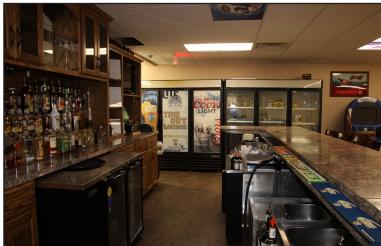

## Selby Hotel & Timeout Supper Club 5000 US-12, Selby, SD

### **Property Features**

• 34 rooms

Building size: 17,508Lot size: 2.71 acresYear built: 1996 & 2016

34 paved, on-site parking spots

• ADR: \$76.00

2021 projected revenue: \$305,000Full on-sale liquor license included