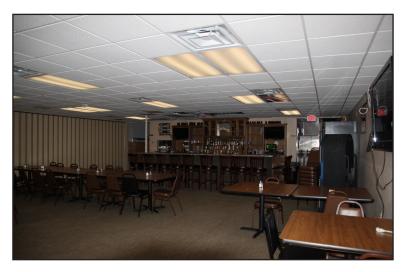

## Selby Hotel & Timeout Supper Club 5000 US-12, Selby, SD

### **Property Features**

• 34 rooms

Building size: 17,508Lot size: 2.71 acresYear built: 1996 & 2016

34 paved, on-site parking spots

• ADR: \$76.00

2021 projected revenue: \$305,000Full on-sale liquor license included