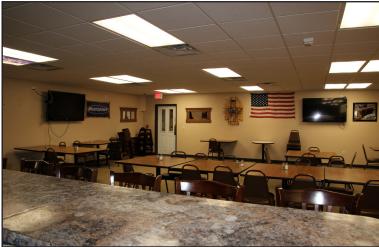

## Selby Hotel & Timeout Supper Club 5000 US-12, Selby, SD

### **Property Features**

• 34 rooms

Building size: 17,508Lot size: 2.71 acresYear built: 1996 & 2016

34 paved, on-site parking spots

• ADR: \$76.00

2021 projected revenue: \$305,000Full on-sale liquor license included