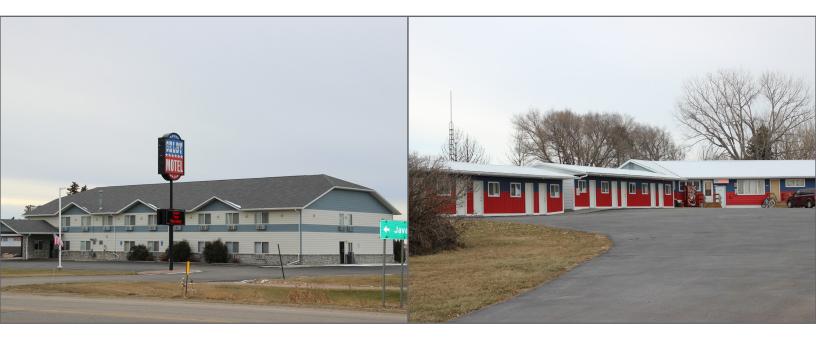

## Selby Hotel & Timeout Supper Club 5000 US-12, Selby, SD

### **Property Features**

• 34 rooms

Building size: 17,508Lot size: 2.71 acresYear built: 1996 & 2016

34 paved, on-site parking spots

• ADR: \$76.00

2021 projected revenue: \$305,000Full on-sale liquor license included

## Hilltop Motel & Campground 7005 US-12, Selby, SD

#### **Property Features**

• 24 rooms

1 apartment

Manager home

• Building size: 9,720 sq. ft.

Lot size: 2.3 acres

Year built: 1957 / 2013

24 paved, on-site parking spots