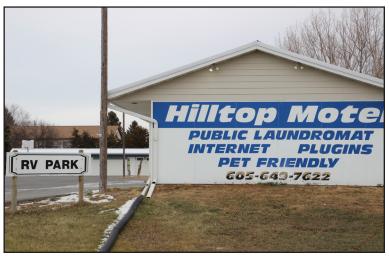

## Hilltop Motel & Campground 7005 US-12, Selby, SD

#### **Property Features**

• 24 rooms

1 apartment

Manager home

• Building size: 9,720 sq. ft.

Lot size: 2.3 acres

Year built: 1957 / 2013

24 paved, on-site parking spots