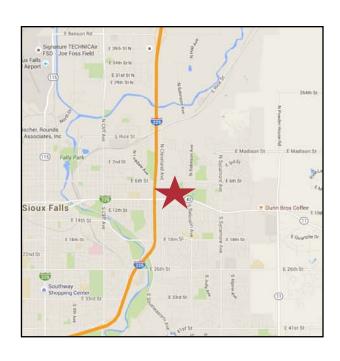

102 N. Krohn Place, Sioux Falls, SD 57103

### Location

- Located on the former CSD campus between E. 10th & E. 8th Streets on N. Krohn Place
- Area neighbors include: Taco John's, Terry Redlin Elementary, Casey's General Store