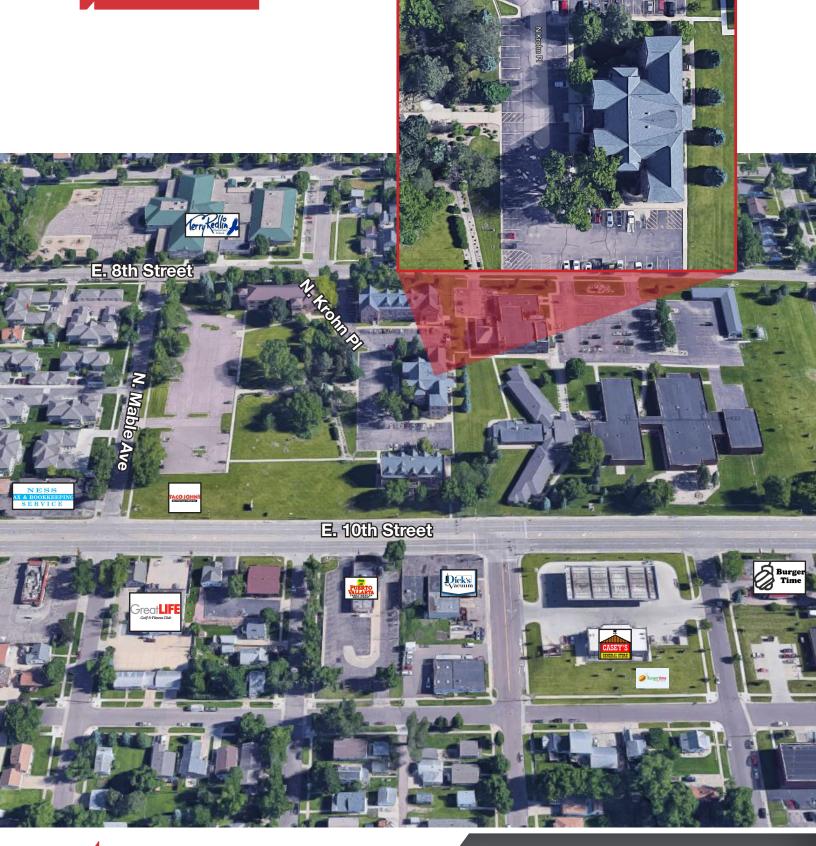

102 N. Krohn Place, Sioux Falls, SD 57103

### Location

- Located on the former CSD campus between E. 10th & E. 8th Streets on N. Krohn Place
- Area neighbors include: Taco John's, Terry Redlin Elementary, Casey's General Store