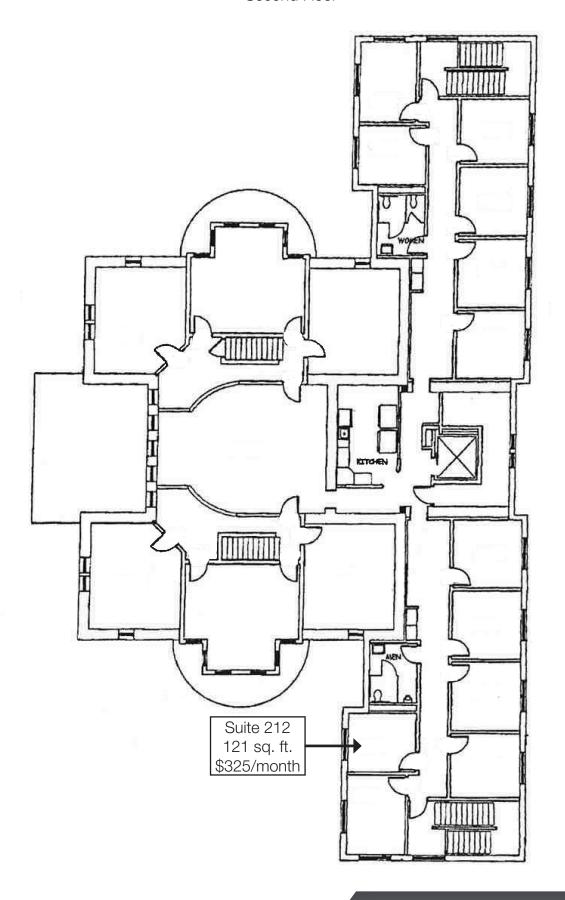

# **Property Features**

- Common area kitchen & breakroom
- Shared conference room
- Twenty-four hour keycard access 30 paved, on-site parking spaces
- Suite 212: 121 sq. ft.

### Price

Suite 212: \$325/ month gross

## Second Floor

For Lease
Executive Suites

2500 W. 49th Street Suite 100 Sioux Falls, SD 57105 +1 605 357 7100 naisiouxfalls.com