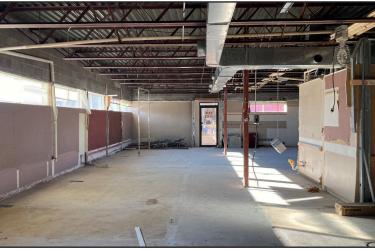

### **Property Features**

Building size: 17,920 sq. ft. on two levels

Second floor is shell condition.

Basement; 1,735 sq. ft.

Lot size: 0.84 acres (36,670 sq. ft.)

Year built: 1956Renovated: 2022

Various suite sizes available