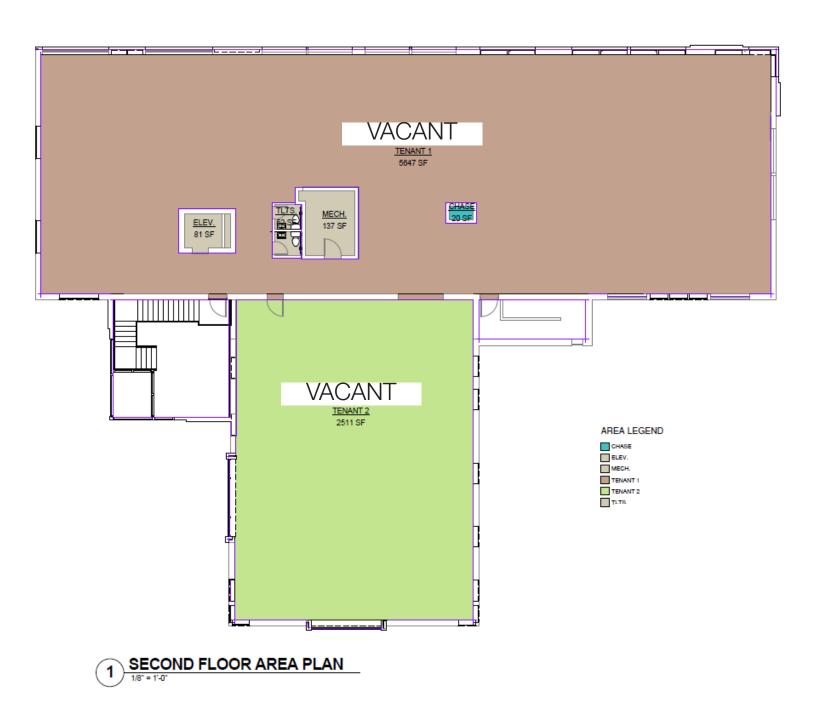

### **Property Features**

Building size: 17,920 sq. ft. on two levels

Second floor is shell condition.

Basement; 1,735 sq. ft.

Lot size: 0.84 acres (36,670 sq. ft.)

Year built: 1956Renovated: 2022

Various suite sizes available