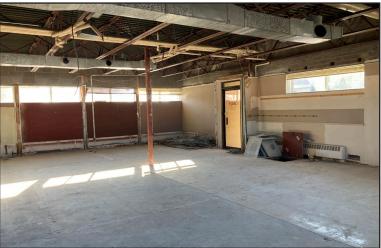

### **Property Features**

Building size: 17,920 sq. ft. on two levels

Second floor is shell condition.

Basement; 1,735 sq. ft.

Lot size: 0.84 acres (36,670 sq. ft.)

Year built: 1956Renovated: 2022

Various suite sizes available