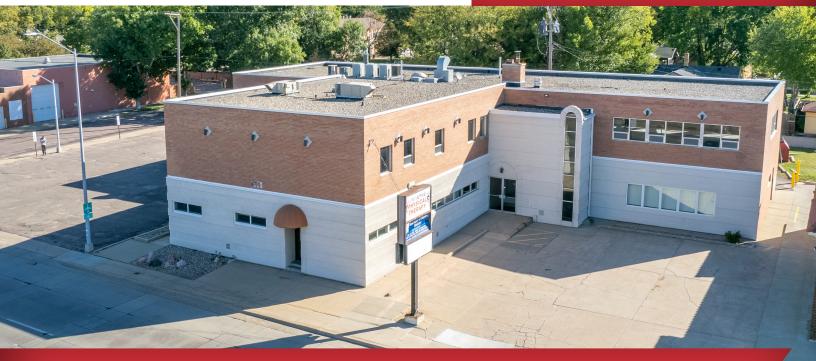

# The Sherman Building

1320 S. Minnesota Avenue, Sioux Falls, SD 57105

### **Property Features**

Building size: 17,920 sq. ft. on two levels

Second floor is shell condition.

Basement; 1,735 sq. ft.

Lot size: 0.84 acres (36,670 sq. ft.)

Year built: 1956Renovated: 2022

Various suite sizes available