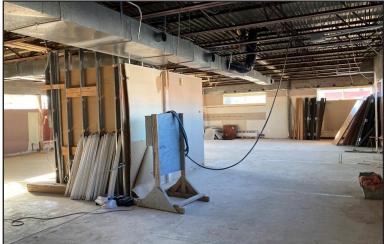

### **Property Features**

Building size: 17,920 sq. ft. on two levels

Second floor is shell condition.

Basement; 1,735 sq. ft.

Lot size: 0.84 acres (36,670 sq. ft.)

Year built: 1956Renovated: 2022

Various suite sizes available