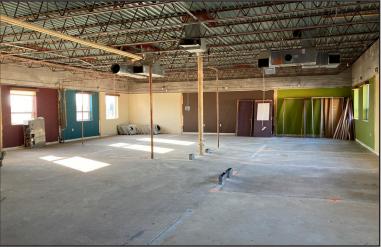

### **Property Features**

Building size: 17,920 sq. ft. on two levels

Second floor is shell condition.

Basement; 1,735 sq. ft.

Lot size: 0.84 acres (36,670 sq. ft.)

Year built: 1956Renovated: 2022

Various suite sizes available