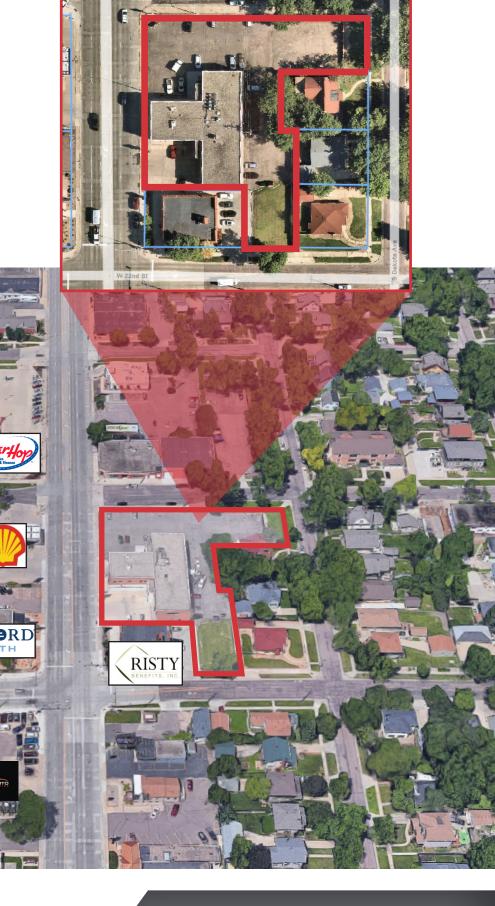

#### Location

- Located just north of 22nd Street on Minnesota Avenue south of downtown
- Area neighbors include: Empire Auto, CarHop Auto, Risty Benefits, Sanford Health