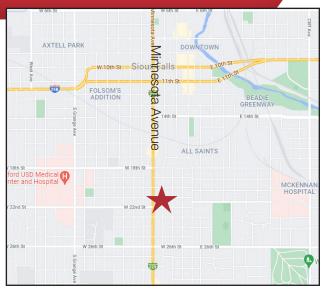

#### Location

- Located just north of 22nd Street on Minnesota Avenue south of downtown
- Area neighbors include: Empire Auto, CarHop Auto, Risty Benefits, Sanford Health