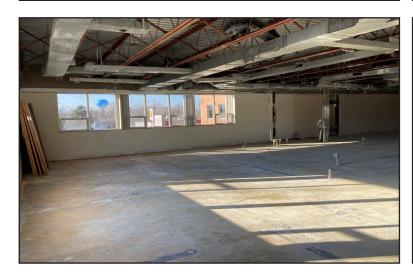

### **Property Features**

Building size: 17,920 sq. ft. on two levels

Second floor is shell condition.

Basement; 1,735 sq. ft.

Lot size: 0.84 acres (36,670 sq. ft.)

Year built: 1956Renovated: 2022

Various suite sizes available