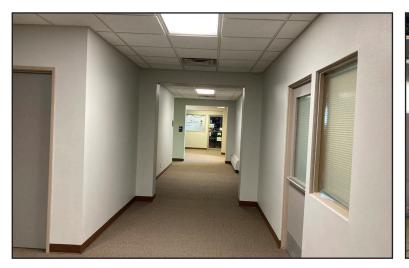

### **Property Features**

Building size: 17,920 sq. ft. on two levels

Second floor is shell condition.

Basement; 1,735 sq. ft.

Lot size: 0.84 acres (36,670 sq. ft.)

Year built: 1956Renovated: 2022

Various suite sizes available