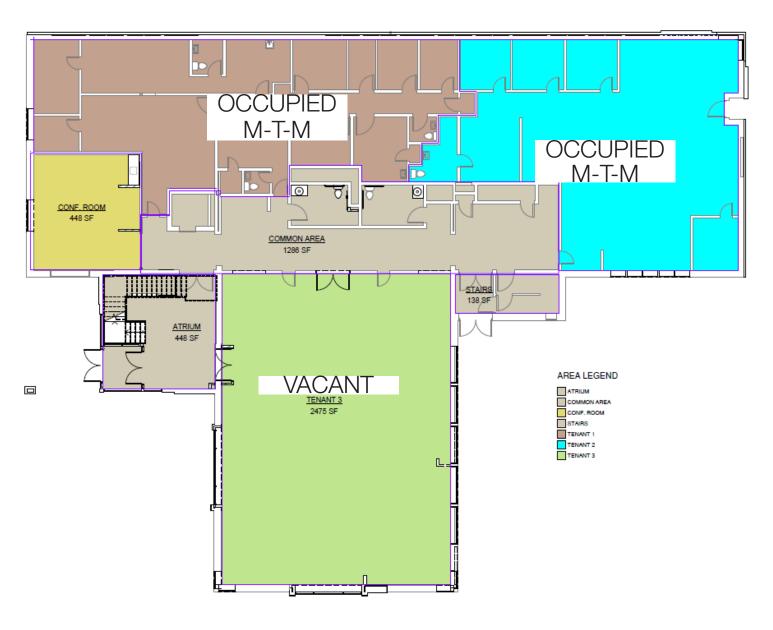

### **Property Features**

Building size: 17,920 sq. ft. on two levels

Second floor is shell condition.

Basement; 1,735 sq. ft.

Lot size: 0.84 acres (36,670 sq. ft.)

Year built: 1956Renovated: 2022

Various suite sizes available