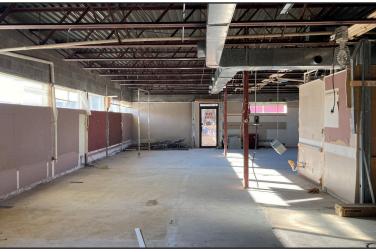

### **Property Features**

Building size: 17,920 sq. ft. on two levels

Second floor is shell condition.

Basement; 1,735 sq. ft.

Lot size: 0.84 acres (36,670 sq. ft.)

Year built: 1956Renovated: 2022

Various suite sizes available