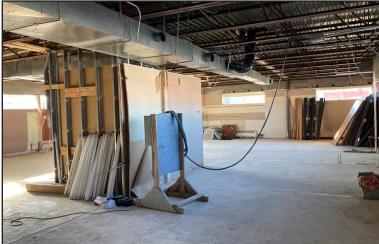

### **Property Features**

Building size: 17,920 sq. ft. on two levels

Second floor is shell condition.

Basement; 1,735 sq. ft.

Lot size: 0.84 acres (36,670 sq. ft.)

Year built: 1956Renovated: 2022

Various suite sizes available