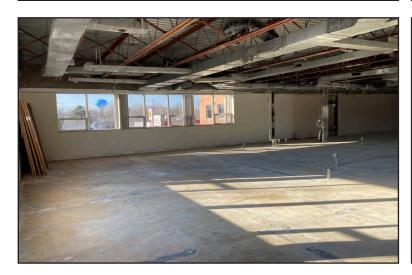

### **Property Features**

Building size: 17,920 sq. ft. on two levels

Second floor is shell condition.

Basement; 1,735 sq. ft.

Lot size: 0.84 acres (36,670 sq. ft.)

Year built: 1956Renovated: 2022

Various suite sizes available