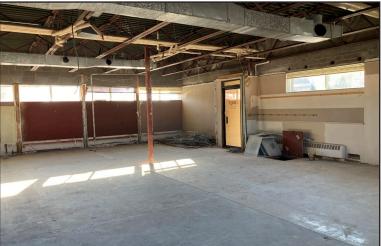

### **Property Features**

Building size: 17,920 sq. ft. on two levels

Second floor is shell condition.

Basement; 1,735 sq. ft.

Lot size: 0.84 acres (36,670 sq. ft.)

Year built: 1956Renovated: 2022

Various suite sizes available