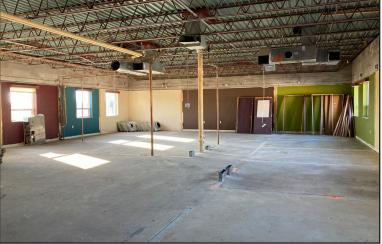

### **Property Features**

Building size: 17,920 sq. ft. on two levels

Second floor is shell condition.

Basement; 1,735 sq. ft.

Lot size: 0.84 acres (36,670 sq. ft.)

Year built: 1956Renovated: 2022

Various suite sizes available