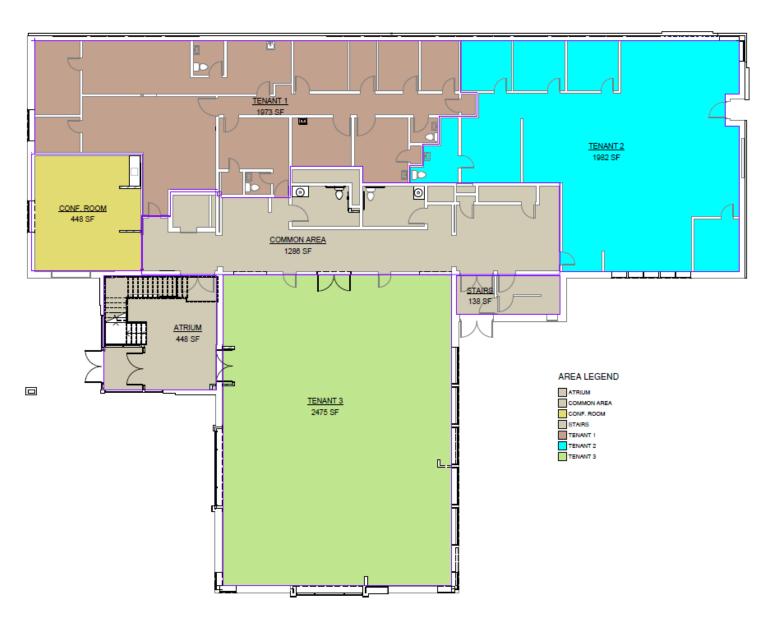

### **Property Features**

Building size: 17,920 sq. ft. on two levels

Second floor is shell condition.

Basement; 1,735 sq. ft.

Lot size: 0.84 acres (36,670 sq. ft.)

Year built: 1956Renovated: 2022

Various suite sizes available