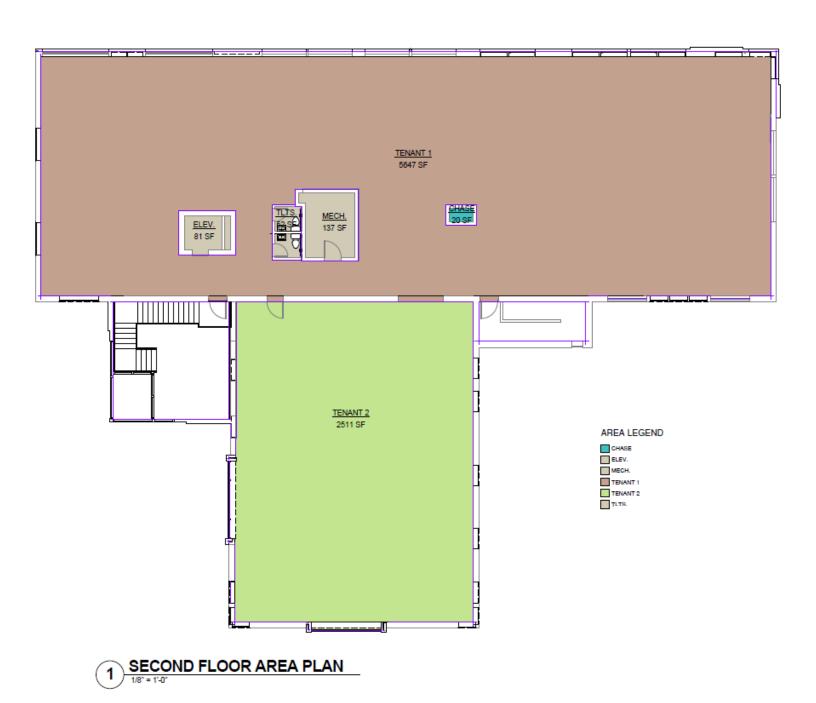

### **Property Features**

Building size: 17,920 sq. ft. on two levels

Second floor is shell condition.

Basement; 1,735 sq. ft.

Lot size: 0.84 acres (36,670 sq. ft.)

Year built: 1956Renovated: 2022

Various suite sizes available