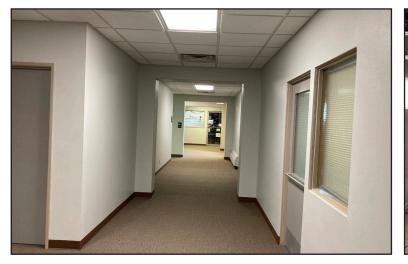

### **Property Features**

Building size: 17,920 sq. ft. on two levels

Second floor is shell condition.

Basement; 1,735 sq. ft.

Lot size: 0.84 acres (36,670 sq. ft.)

Year built: 1956Renovated: 2022

Various suite sizes available