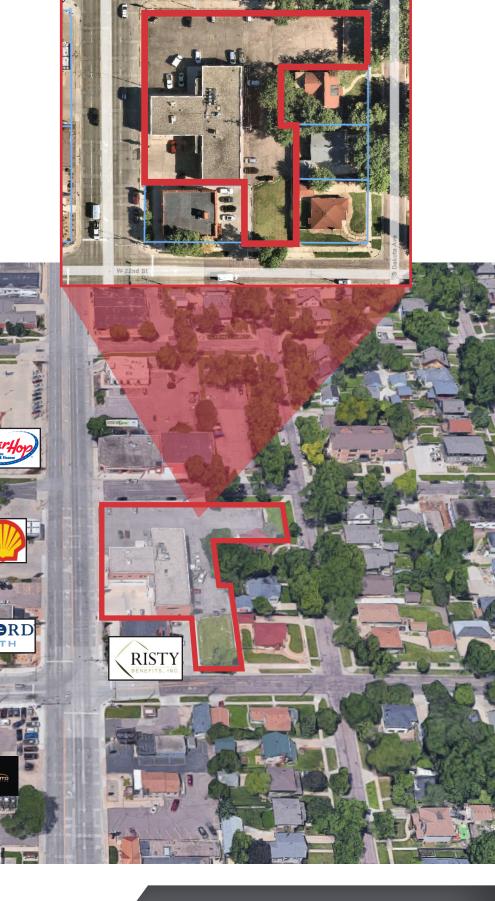

#### Location

- Located just north of 22nd Street on Minnesota Avenue south of downtown
- Area neighbors include: Empire Auto, CarHop Auto, Risty Benefits, Sanford Health