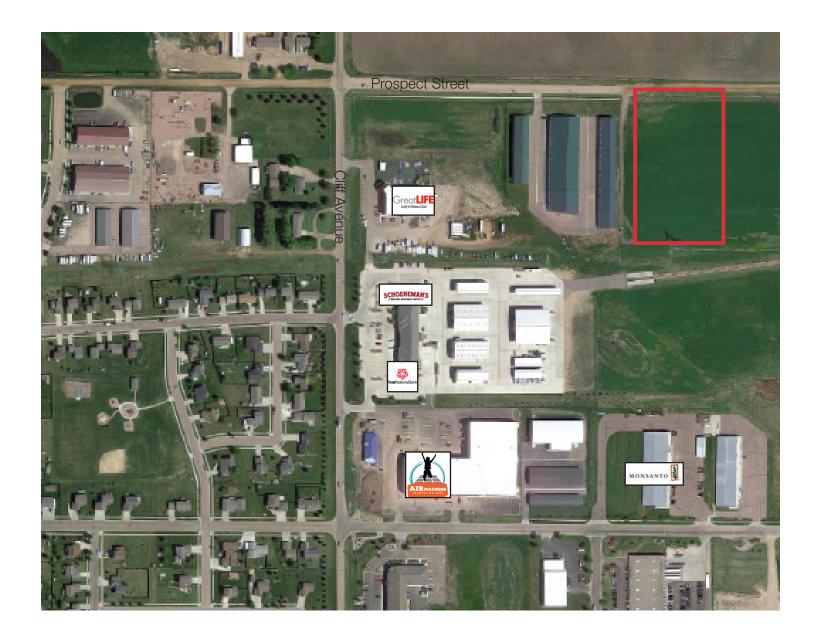

#### Pricing

- Located in the fastest growing community in South Dakota, just east of Cliff Avenue in Harrisburg, SD Area neighbors include: Air Madness,
- The Boat Doctor, Showplace Cabinetry, GreatLife Fitness, Shoeneman's Building Materials Center