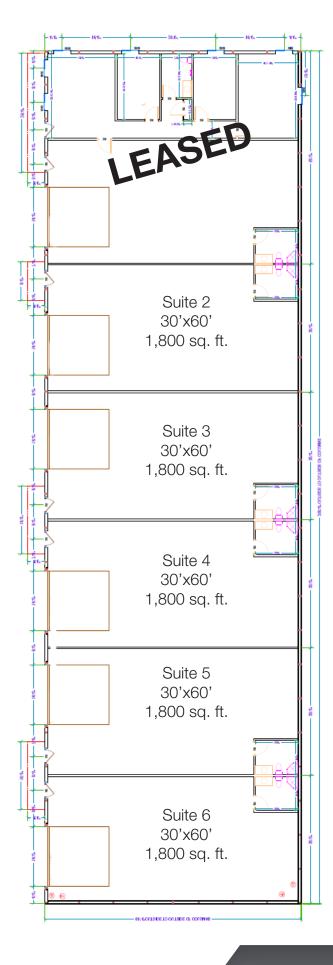

#### **Property Features**

- New construction
- Occupancy July 1, 2022 Suite 2: 1,800 sq. ft. (30'x 60')
- Suite 3: 1,800 sq. ft. (30'x 60')
- Suite 4: 1,800 sq. ft. (30'x 60')
- Suite 5: 1,800 sq. ft. (30'x 60')
- Suite 6: 1,800 sq. ft. (30'x 60')
- Radiant heat
- Floor drains
- 18' sidewalls
- 14' x 14' overhead doors