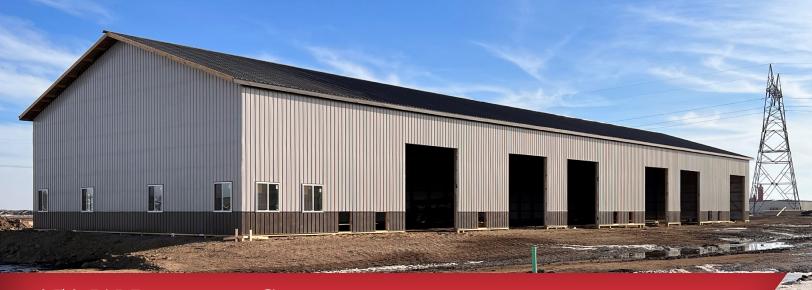

### **151 W Prospect Street** Harrisburg, SD 57032

#### **Property Features**

- New construction
- Occupancy July 1, 2022 Suite 2: 1,800 sq. ft. (30'x 60')
- Suite 3: 1,800 sq. ft. (30'x 60')
- Suite 4: 1,800 sq. ft. (30'x 60')
- Suite 5: 1,800 sq. ft. (30'x 60')
- Suite 6: 1,800 sq. ft. (30'x 60')
- Radiant heat
- Floor drains
- 18' sidewalls
- 14' x 14' overhead doors