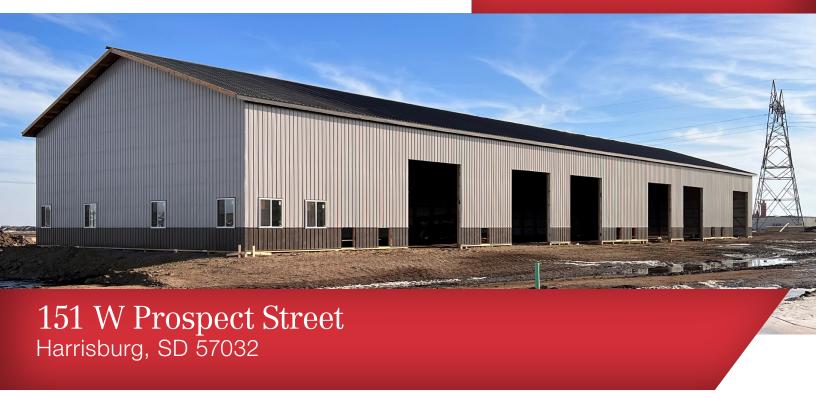

# FOR LEASE



## Property Features

- New construction
- Occupancy May 1, 2022 Suite 2: 1,800 sq. ft. (30'x 60')
- Suite 3: 1,800 sq. ft. (30'x 60')
- Suite 4: 1,800 sq. ft. (30'x 60')
- Suite 5: 1,800 sq. ft. (30'x 60')
- Suite 6: 1,800 sq. ft. (30'x 60')
- Radiant heat
- Floor drains
- 3-phase power, 120/240 volt
- 18' sidewalls
- 14' x 14' overhead doors

#### Pricing

Lease rate: \$6.50/ sq. ft. NNN

### Pricing

- Located in the fastest growing community in South Dakota, just east of Cliff Avenue in
- Harrisburg, SD Area neighbors include: Air Madness, The Boat Doctor, Showplace Cabinetry, GreatLife Fitness, Shoeneman's Building Materials Center



Craig Hagen, CCIM, SIOR

605 310 4227 • chagen@naisiouxfalls.com







# FOR LEASE