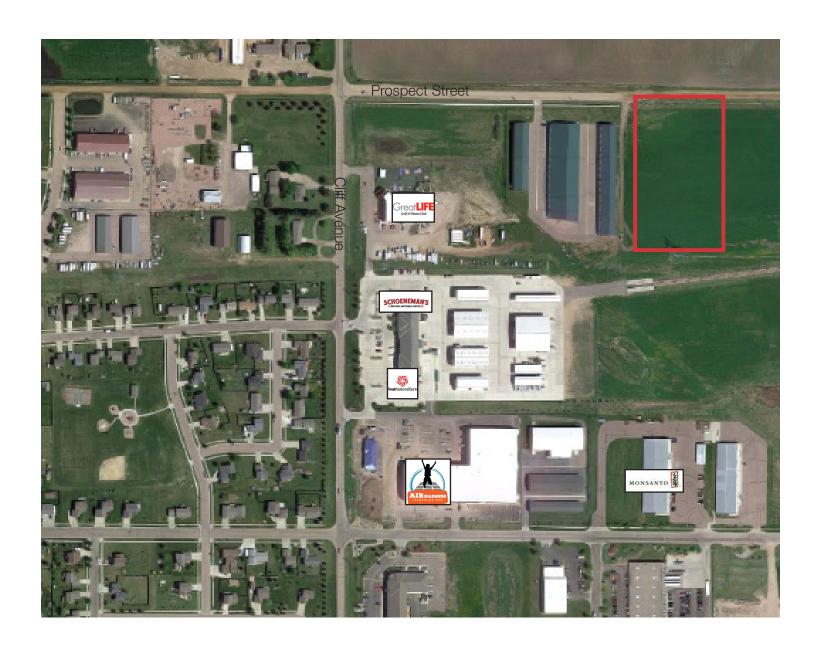

### Pricing

- Located in the fastest growing community in South Dakota, just east of Cliff Avenue in
- Harrisburg, SD Area neighbors include: Air Madness, The Boat Doctor, Showplace Cabinetry, GreatLife Fitness, Shoeneman's Building Materials Center