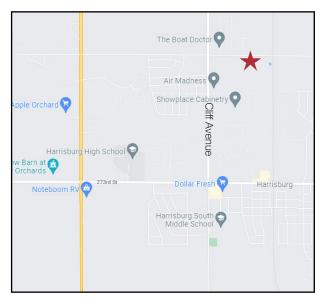

### Pricing

- Located in the fastest growing community in South Dakota, just east of Cliff Avenue in
- Harrisburg, SD Area neighbors include: Air Madness, The Boat Doctor, Showplace Cabinetry, GreatLife Fitness, Shoeneman's Building Materials Center