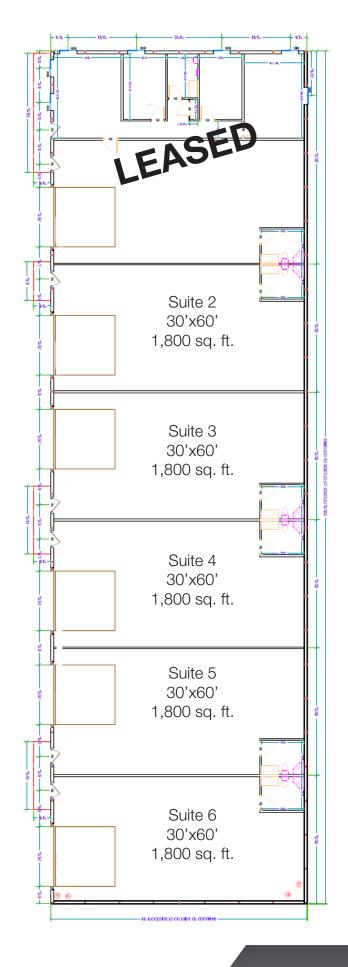

## Property Features

- New construction
- Occupancy May 1, 2022 Suite 2: 1,800 sq. ft. (30'x 60')
- Suite 3: 1,800 sq. ft. (30'x 60')
- Suite 4: 1,800 sq. ft. (30'x 60')
- Suite 5: 1,800 sq. ft. (30'x 60')
- Suite 6: 1,800 sq. ft. (30'x 60')
- Radiant heat
- Floor drains
- 3-phase power, 120/240 volt
- 18' sidewalls
- 14' x 14' overhead doors

#### Pricing

Lease rate: \$6.50/ sq. ft. NNN