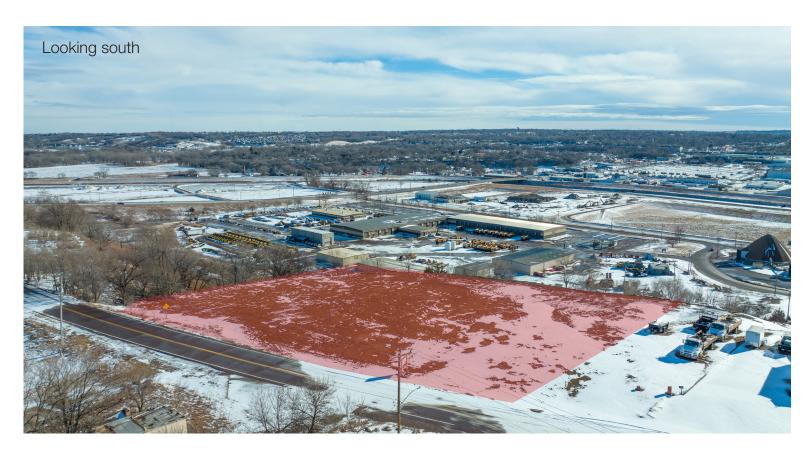

## **Property Features**

- Total lot size: +/-2.62 acres (114,169 sq. ft.)
- Buildable/graded area: Approximately 44,740 sq ft
- Zoning: I-1
- Recently graded