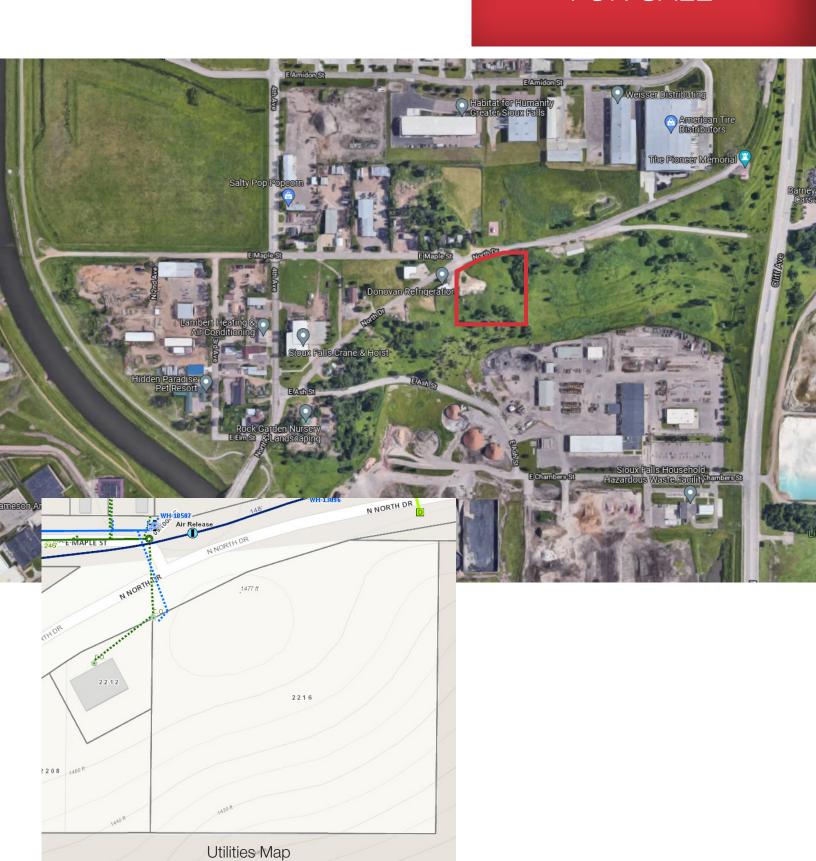

## **Property Features**

- Total lot size: +/-2.62 acres (114,169 sq. ft.)
- Buildable/graded area: Approximately 44,740 sq ft
- Zoning: I-1
- Recently graded

#### Location

- Located off of N. 4th Avenue
- Area neighbors include: Rock Garden Nursery & Landscaping, Dakota Detailing, Sioux Falls Crane and Hoist, Sioux Falls Household Hazardous Waste Facility, Habitat for Humanity ReStore

#### **ADDRESS**

KEITH SWENSON 2216 N. NORTH DRIVE SIOUX FALLS, SD 57104