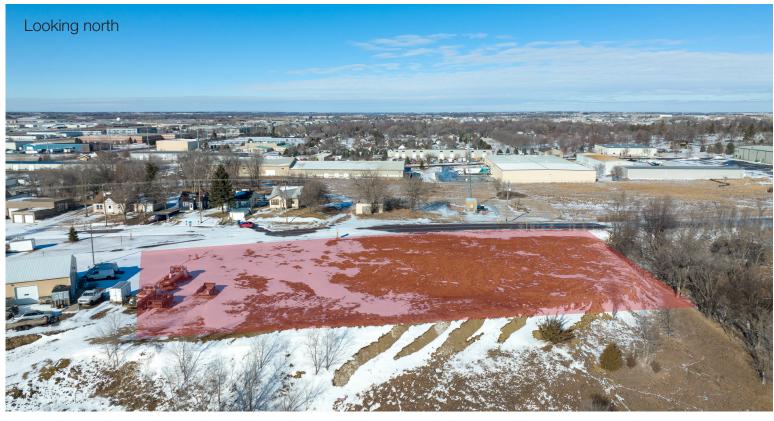

## **Property Features**

- Total lot size: +/-2.62 acres (114,169 sq. ft.)
- Buildable/graded area: Approximately 44,740 sq ft
- Zoning: I-1
- Recently graded