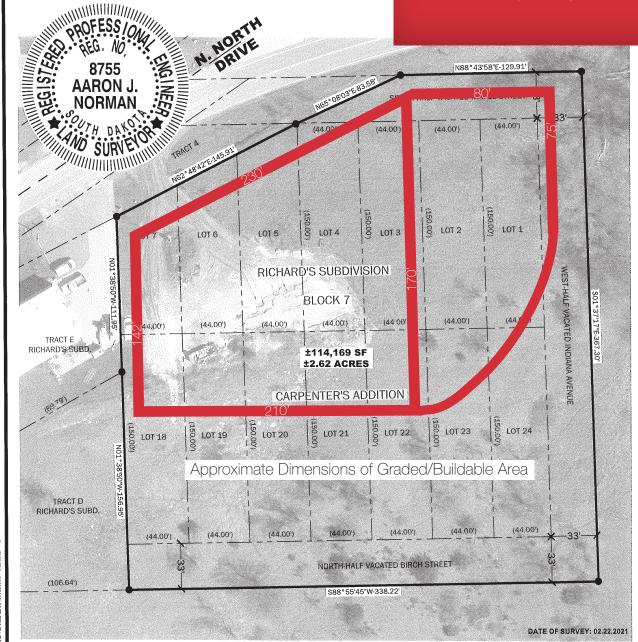

## **Property Features**

- Total lot size: +/-2.62 acres (114,169 sq. ft.)
- Buildable/graded area: Approximately 44,740 sq ft
- Zoning: I-1
- Recently graded

#### **LEGAL DESCRIPTION**

PORTION OF LOTS 1 THROUGH 7 AND LOTS 18 THRU 24, ALL INCLUSIVE, LYING SOUTH OF TRACT 4 OF THE COUNTY AUDITOR'S SUBDIVISION OF BLOCK 7 OF CARPENTERS ADDITION, ALL IN RICHARD'S SUBDIVISION OF BLOCK 7 OF CARPENTER'S ADDITION TO SIOUX FALLS, MINNEHAHA COUNTY, SOUTH DAKOTA, AND THE WEST ONE-HALF OF VACATED INDIANA AVENUE LYING ADJACENT THERETO, THAT PORTION OF THE SOUTH ONE-HALF OF VACATED MAPLE STREET LYING SOUTH OF NORTH DRIVE AND ADJACENT TO LOTS 1 THROUGH 5, AND THE NORTH ONE-HALF OF VACATED BIRCH STREET LYING ADJACENT THERETO.

2216 NORTH NORTH DRIVE
PORTION OF BLOCK 7 CARPENTER'S ADDITION