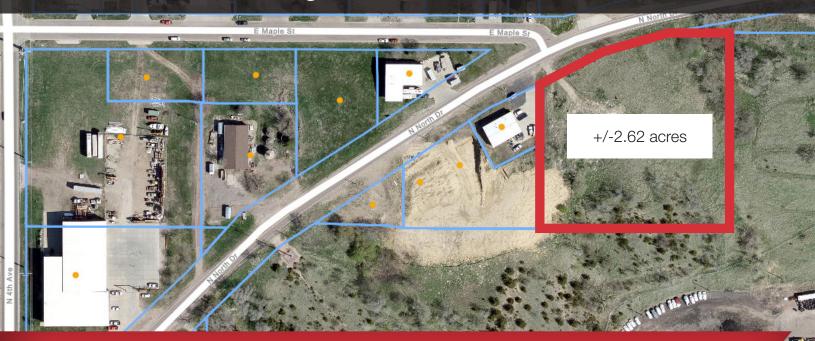

## **Property Features**

- Total lot size: +/-2.62 acres (114,169 sq. ft.)
- Buildable/graded area: Approximately 44,740 sq ft
- Zoning: I-1
- Recently graded

#### Location

- Located off of N. 4th Avenue
- Area neighbors include: Rock Garden Nursery & Landscaping, Dakota Detailing, Sioux Falls Crane and Hoist, Sioux Falls Household Hazardous Waste Facility, Habitat for Humanity ReStore