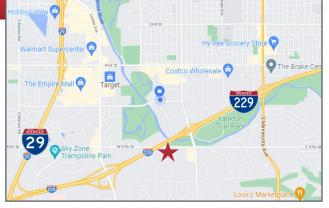

#### Location

- Located in the Yankton Trail Office park
- Area neighbors include: Horner Barrow Orthodondics, Midwest Ear Nose and Throat, Banner Associates, First Bank and Trust