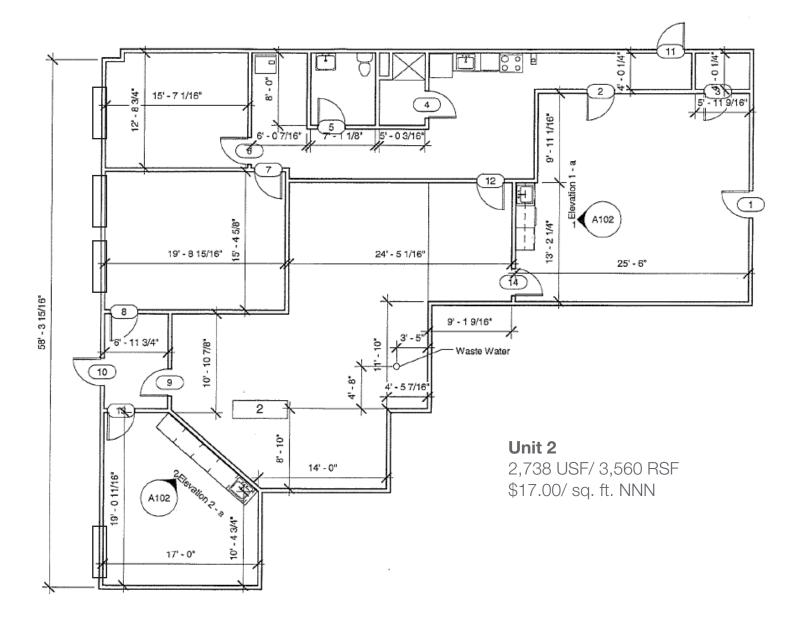

#### **Property Features**

- Suite size: 2,738 USF/ 3,560 RSF
- Landlord may subdivide
- Tenant improvement allowance negotiable

#### Pricing

- Lease rate: \$17.00/ sq. ft. NNN
- Estimated NNN expenses: \$8.10/ sq. ft.