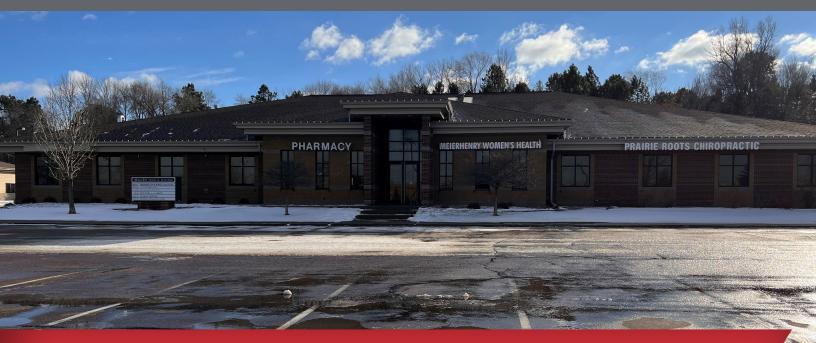

# FOR LEASE

### Office Space



### 2333 W 57th Street Unit 2 Sioux Falls, SD 57108

#### **Property Features**

- Suite size: 2,738 USF/ 3,560 RSF
- Landlord may subdivide
- Tenant improvement allowance negotiable

#### Pricing

- Lease rate: \$17.00/ sq. ft. NNN
- Estimated NNN expenses: \$8.10/ sq. ft.

#### Location

- Located in the Yankton Trail Office park
- Area neighbors include: Horner Barrow Orthodondics, Midwest Ear Nose and Throat, Banner Associates, First Bank and Trust



#### For more information:

Craig Hagen, CCIM, SIOR Senior Vice President 605 310 4227 • chagen@naisiouxfalls.com

Marcus Mahlen, CCIM Senior Vice President 605 228 9744 • mmahlen@naisiouxfalls.com

NO WARRANTY OR REPRESENTATION, EXPRESS OR IMPLIED, IS MADE AS TO THE ACCURACY OF THE INFORMATION CONTAINED HEREIN, AND THE SAME IS SUBMITTE