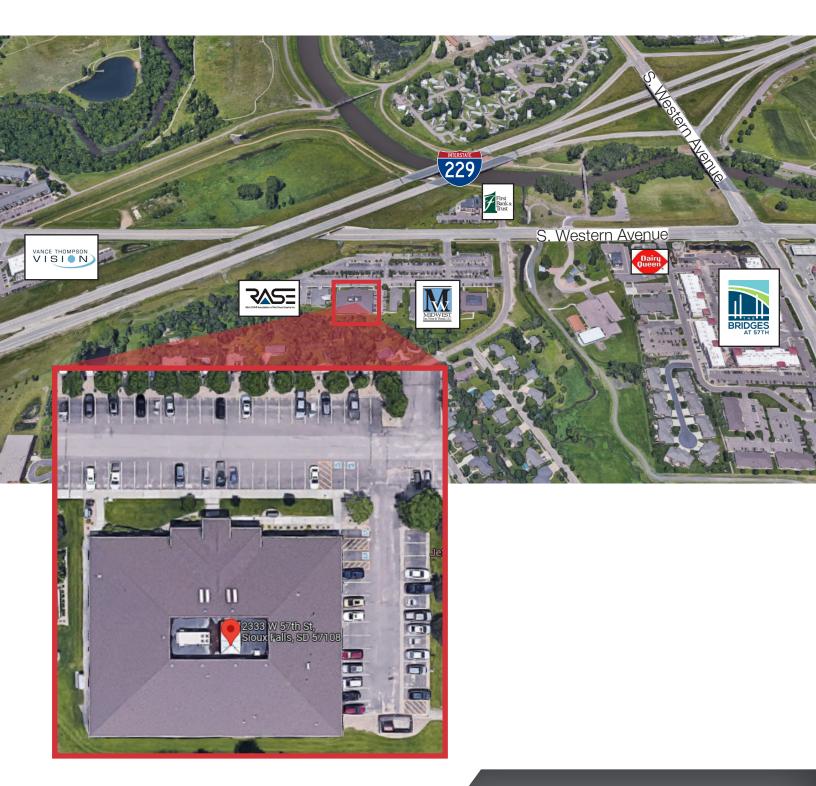

#### Location

- Located in the Yankton Trail Office park
- Area neighbors include: Horner Barrow Orthodondics, Midwest Ear Nose and Throat, Banner Associates, First Bank and Trust