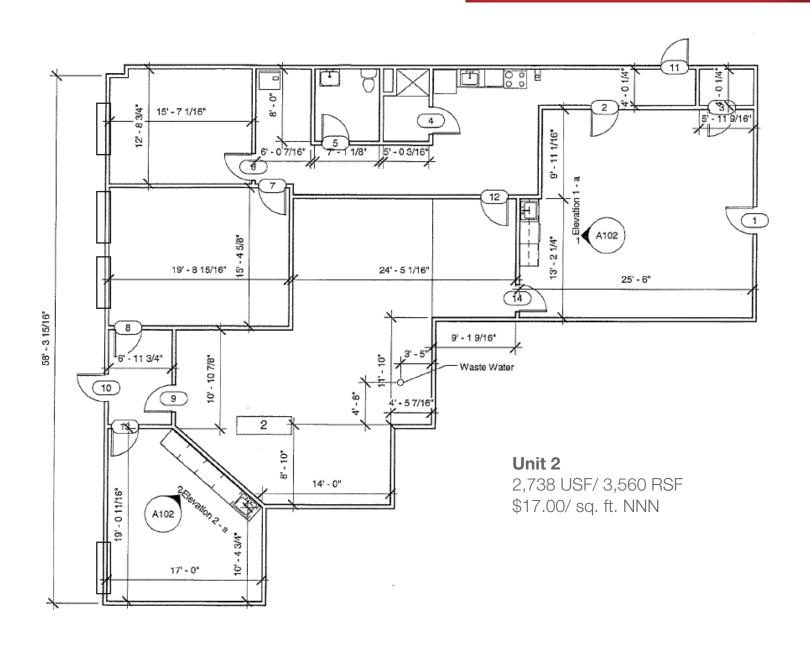

### 2333 W 57th Street Unit 2

Sioux Falls, SD 57108

#### **Property Features**

- Suite size: 2,738 USF/ 3,560 RSF
- Landlord may subdivide
- Tenant improvement allowance negotiable

#### Pricing

- Lease rate: \$17.00/ sq. ft. NNN
- Estimated NNN expenses: \$8.10/ sq. ft.