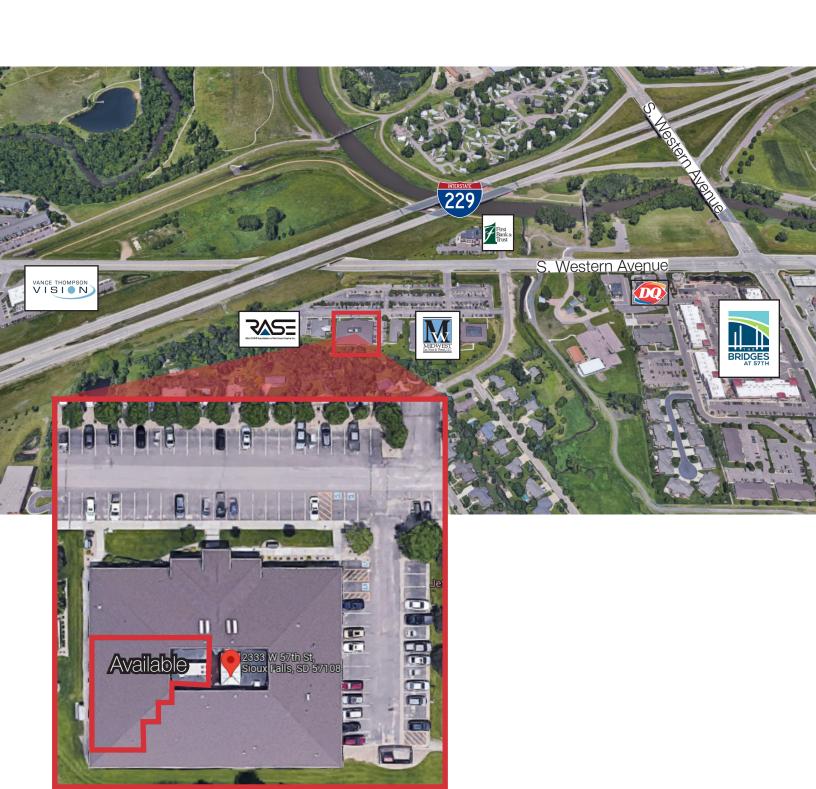

### 2333 W 57th Street Unit 2

Sioux Falls, SD 57108

#### Location

- Located in the Yankton Trail Office park
- Area neighbors include: Horner Barrow
  Orthodondics, Midwest Ear Nose and Throat,
  Banner Associates, First Bank and Trust

For more information: