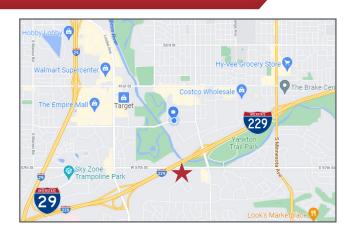

#### Location

- Located in the Yankton Trail Office park
- Area neighbors include: Horner Barrow
  Orthodondics, Midwest Ear Nose and Throat,
  Banner Associates, First Bank and Trust

For more information: