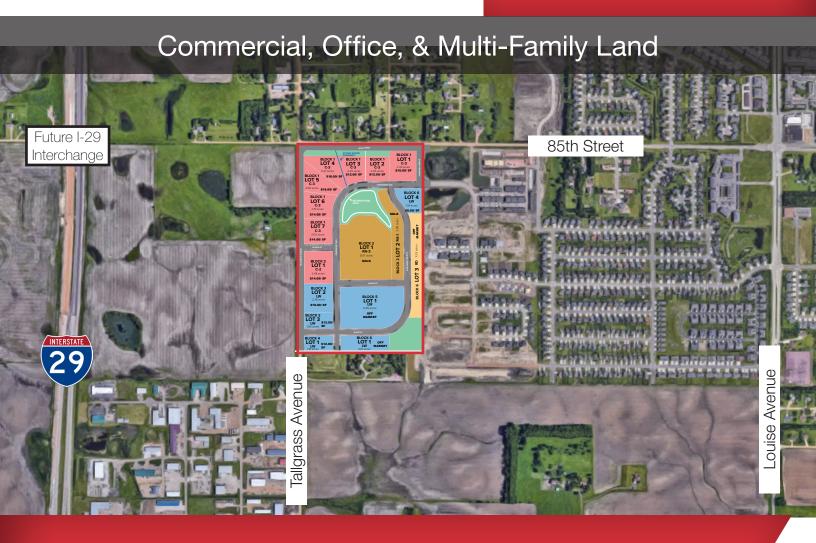

### Sage Meadow Village 85th & Tallgrass, Sioux Falls, SD 57108

#### **Property Features**

- Located in the growing south west side of Sioux Falls just east of the future 85th & I-29 interchange
- Zoning: C-2, C-3, LW, RA-3, RA-1, RD
- All Phase 1 street improvements are complete