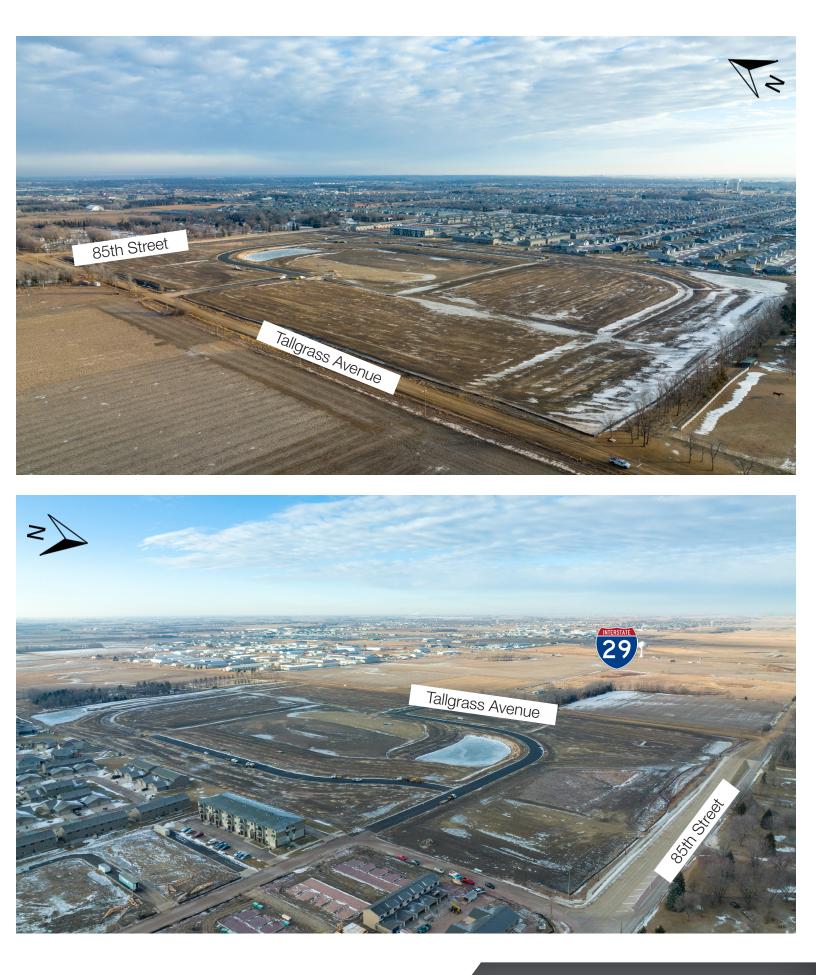

#### **Property Features**

- Located in the growing south west side of Sioux Falls just east of the future 85th & I-29 interchange
- Zoning: C-2, C-3, LW, RA-3, RA-1, RD
- All Phase 1 street improvements are complete