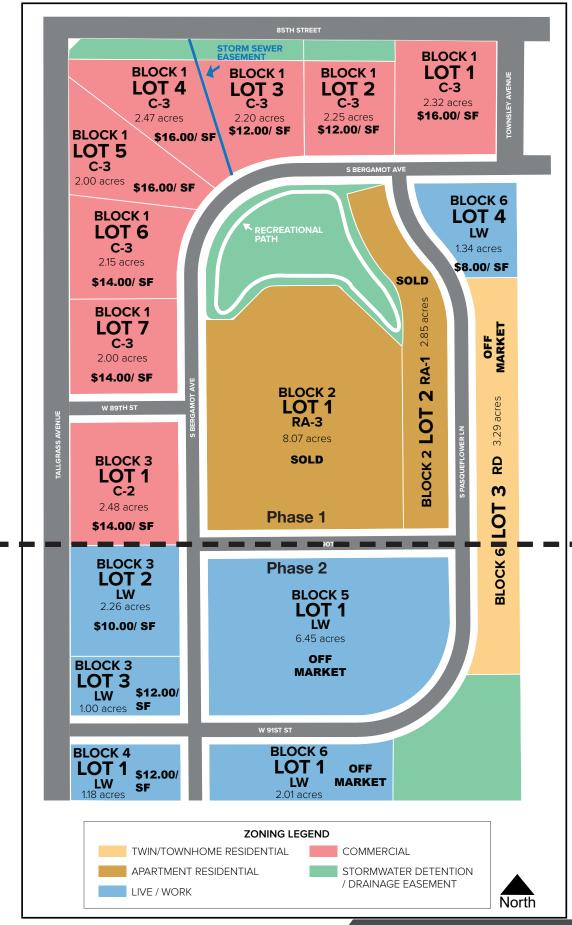

#### **Property Features**

- Located in the growing south west side of Sioux Falls just east of the future 85th & I-29 interchange
- Zoning: C-2, C-3, LW, RA-3, RA-1, RD
- All Phase 1 street improvements are complete

#### Pricing

- List price: Varies, see page 3
- 2020 Real Estate Taxes: TBD

For more information:

Craig Hagen, CCIM, SIOR Senior Vice President 605 310 4227 • chagen@naisiouxfalls.com

NO WARRANTY OR REPRESENTATION, EXPRESS OR IMPLIED, IS MADE AS TO THE ACCURACY OF THE INFORMATION CONTAINED HEREIN, AND THE SAME IS SUBMITTED SUBJECT TO ERRORS, OMISSIONS, CHANGE OF PRICE, RENTAL OR OTHER CONDITIONS, PRIOR SALE, LEASE OR FINANCING, OR WITHDRAWAL WITHOUT NOTICE, AND OF ANY SPECIAL LISTING CONDITIONS IMPOSED BY OUR PRINCIPALS NO WARRANTIES OR REPRESENTATIONS ARE MADE AS TO THE CONDITION OF THE PROPERTY OR ANY HAZARDS CONTAINED THEREIN ARE ANY TO BE IMPLIED.