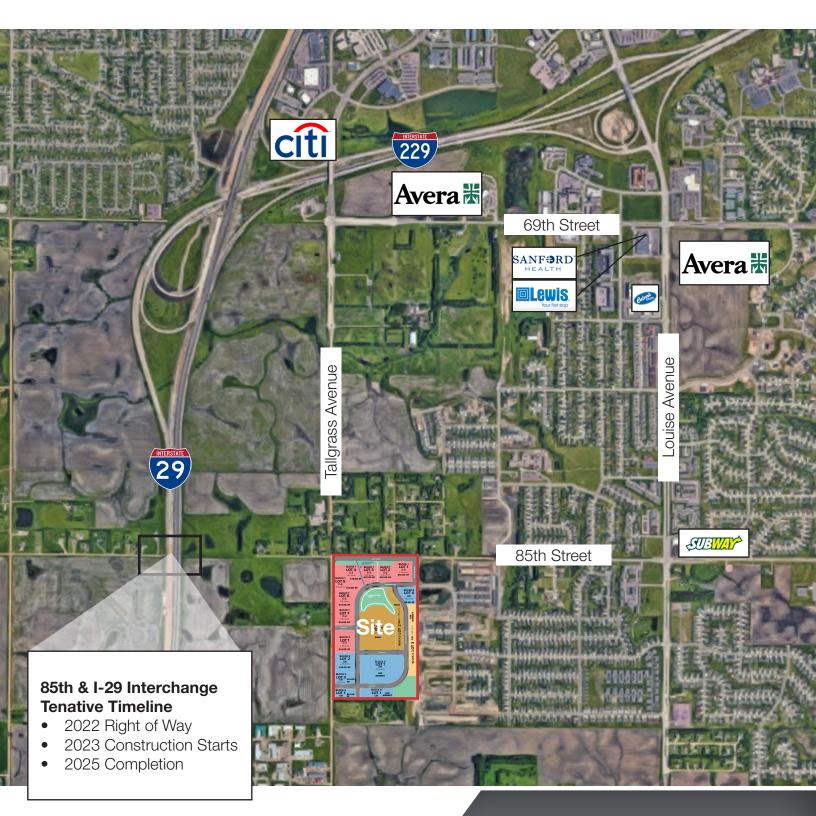

#### **Property Features**

- Located in the growing south west side of Sioux Falls just east of the future 85th & I-29 interchange
- Zoning: C-2, C-3, LW, RA-3, RA-1, RD
- All Phase 1 street improvements are complete