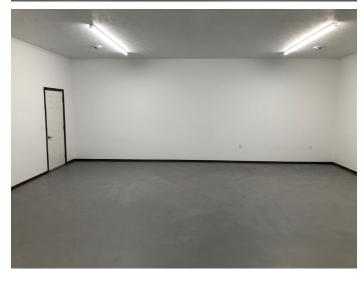

### **Property Features**

- Stand alone building
- 1,456 sq. ft.
- Zoning: Community Commercial
- Remodeled 2022
- 1 office, bathroom and open space
- Monument signage available

# PHOTOS