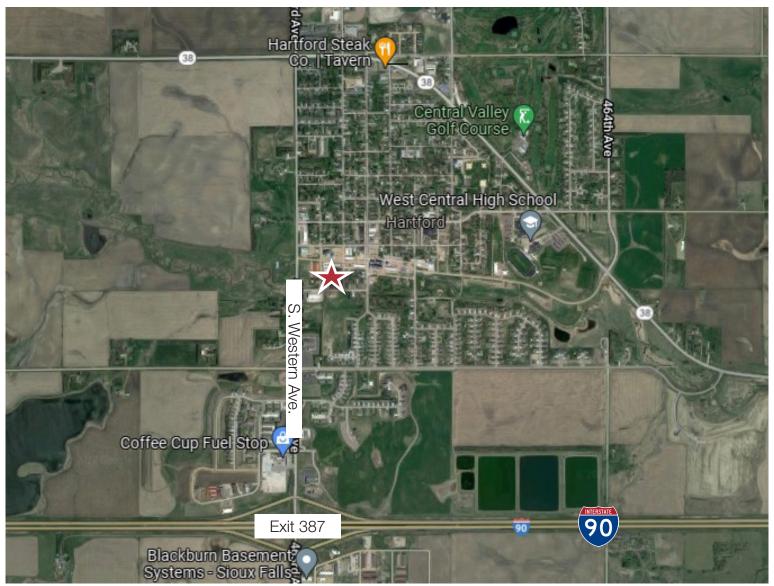

#### Location

- Located in Hartford, SD
- Area neighbors include: Creekside Meats, South Bar, Joshua's Coffee House, Buffalo Ridge Brewing, Hartford's Best Paint & Body, Hartford Area Fire & Rescue, Valley Central Co-op