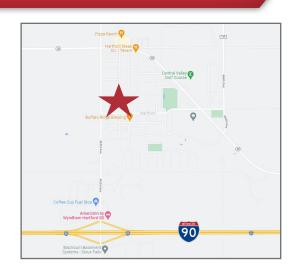

#### Location

- Located in Hartford, SD
- Area neighbors include: Creekside Meats, South Bar, Joshua's Coffee House, Buffalo Ridge Brewing, Hartford's Best Paint & Body, Hartford Area Fire & Rescue, Valley Central Co-op