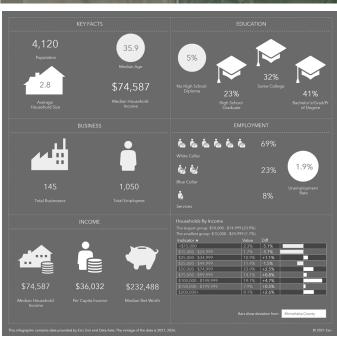

#### Location

- Located in Hartford, SD
- Area neighbors include: Creekside Meats, South Bar, Joshua's Coffee House, Buffalo Ridge Brewing, Hartford's Best Paint & Body, Hartford Area Fire & Rescue, Valley Central Co-op