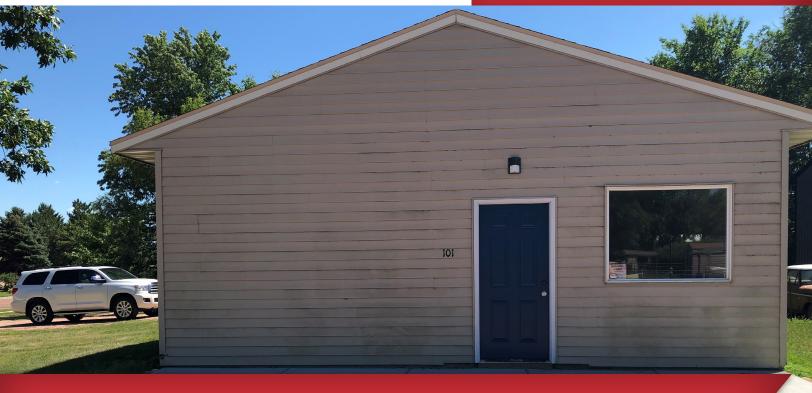

## 101 W South Street

Hartford, SD 57033

### **Property Features**

- Stand alone building
- 1,456 sq. ft.
- Zoning: Community Commercial
- Remodeled 2022
- 1 office, bathroom and open space
- Monument signage available

### Pricing

Lease price: \$1,500/month gross plus utilities