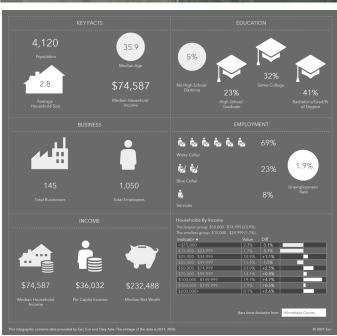

, SD
- Area neighbors include: Creekside Meats, South Bar, Joshua's Coffee House, Buffalo Ridge Brewing, Hartford's Best Paint & Body



For more information:

#### **Stacey Sieverding**

605 728 1390 • ssieverding@naisiouxfalls.com

NO WARRANTY OR REPRESENTATION, EXPRESS OR IMPLIED, IS MADE AS TO THE ACCURACY OF THE INFORMATION CONTAINED HEREIN, AND THE SAME IS SUBMITTED SUBJECT TO ERRORS, OMISSIONS, CHANGE OF PRICE, RENTAL OR OTHER CONDITIONS, PRIOR SALE, LEASE OR FINANCING, OR WITHDRAWAL WITHOUT NOTICE, AND OF ANY SPECIAL LISTING CONDITIONS IMPOSED BY OUR PRINCIPALS NO WARRANTIES OR REPRESENTATIONS ARE MADE AS TO THE CONDITION OF THE PROPERTY OR ANY HAZARDS CONTAINED THEREIN ARE ANY TO BE IMPLIED.

2500 W. 49th Street Suite 100 Sioux Falls, SD 57105 +1 605 357 7100 naisiouxfalls.com







2500 W. 49th Street Suite 100 Sioux Falls, SD 57105 +1 605 357 7100 naisiouxfalls.com