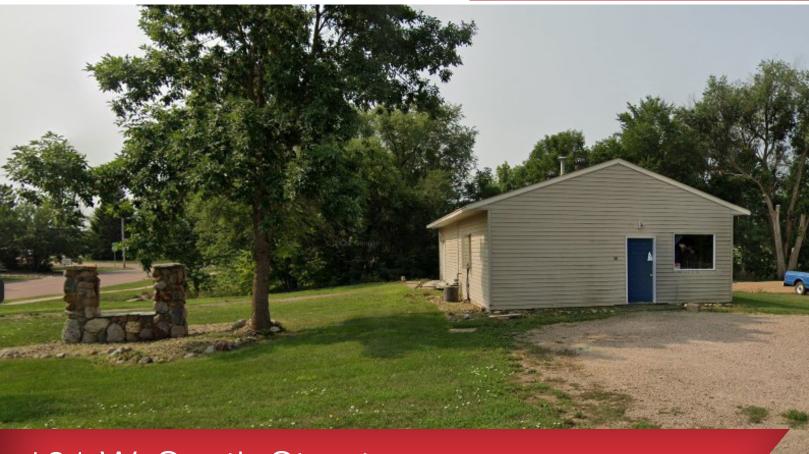

## 101 W. South Street

Hartford, SD 57033

#### **Property Features**

- Stand alone building
- 1,456 sq. ft.
- Zoning: Community Commercial
- Remodeled 2022
- 1 office, bathroom and open space
- Available April 1
- Monument signage available