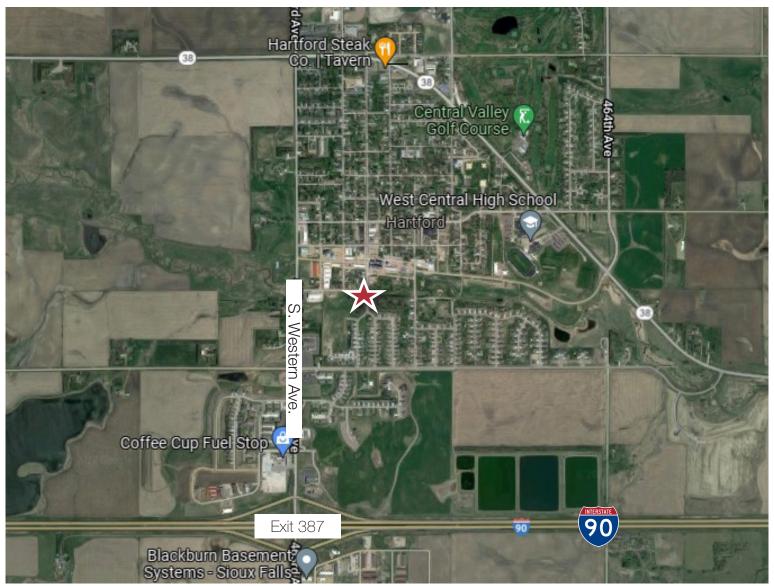

#### Location

- Located in Hartford, SD
- Area neighbors include: Creekside Meats, South Bar, Joshua's Coffee House, Buffalo Ridge Brewing, Hartford's Best Paint & Body

For more information: