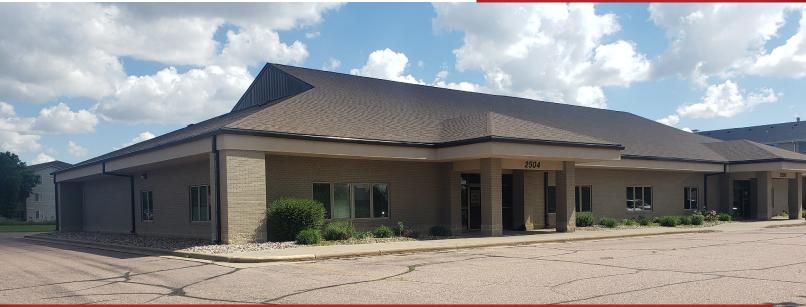

### 2504 W. 46th Street Sioux Falls, SD 57105

#### **Property Features**

- Suite size: 3,635 sq. ft.
- Zoning: C-4
- Monument signage
- Four private offices
- Two flex spaces
- Large, open work area
- Conference room
- Storage area
- Paved, on-site parking
- New restrooms