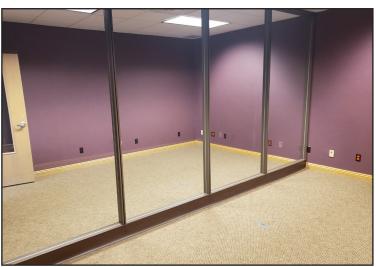

#### **Property Features**

- Suite size: 3,635 sq. ft.
- Zoning: C-4
- Monument signage
- Four private offices
- Two flex spaces
- Large, open work area
- Conference room
- Storage area
- Paved, on-site parking
- New restrooms