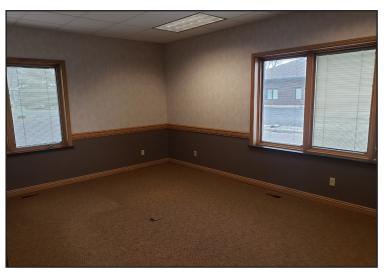

#### **Property Features**

- Suite size: 3,635 sq. ft.
- Zoning: C-4
- Monument signage
- Four private offices
- Two flex spaces
- Large, open work area
- Conference room
- Storage area
- Paved, on-site parking
- New restrooms