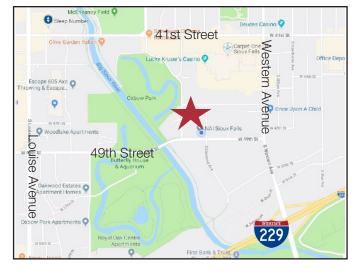

#### Location

- Located just north of 49th Street on the corner of W. 46th Street & S. Kiwanis Avenue
- Area neighbors include: Sanford Clinic, Hauge Associates, Cubby's, NAI Sioux Falls, Best Buy, Blue Stone Federal Credit Union
- Co-tenants include: Parham Chiropractic, Karsky
  Insurance