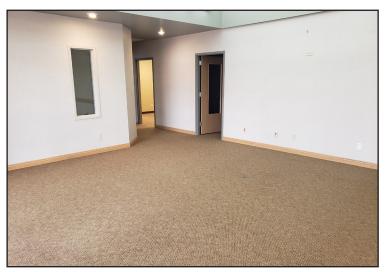

#### **Property Features**

- Suite size: 3,635 sq. ft.
- Zoning: C-4
- Monument signage
- Four private offices
- Two flex spaces
- Large, open work area
- Conference room
- Storage area
- Paved, on-site parking
- New restrooms