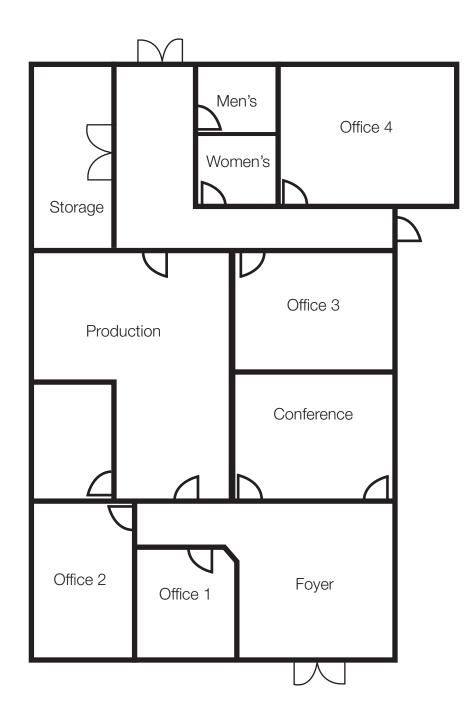

#### **Property Features**

- Suite size: 3,635 sq. ft.
- Zoning: C-4
- Monument signage
- Four private offices
- Two flex spaces
- Large, open work area
- Conference room
- Storage area
- Paved, on-site parking
- New restrooms