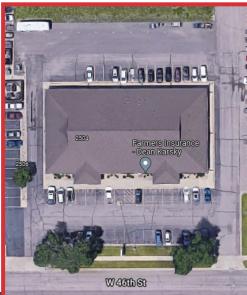

### 2504 W. 46th Street Sioux Falls, SD 57105

#### Location

- Located just north of 49th Street on the corner of W. 46th Street & S. Kiwanis Avenue
- Area neighbors include: Sanford Clinic, Hauge Associates, Cubby's, NAI Sioux Falls, Best Buy, Blue Stone Federal Credit Union
- Co-tenants include: Parham Chiropractic, Karsky
  Insurance