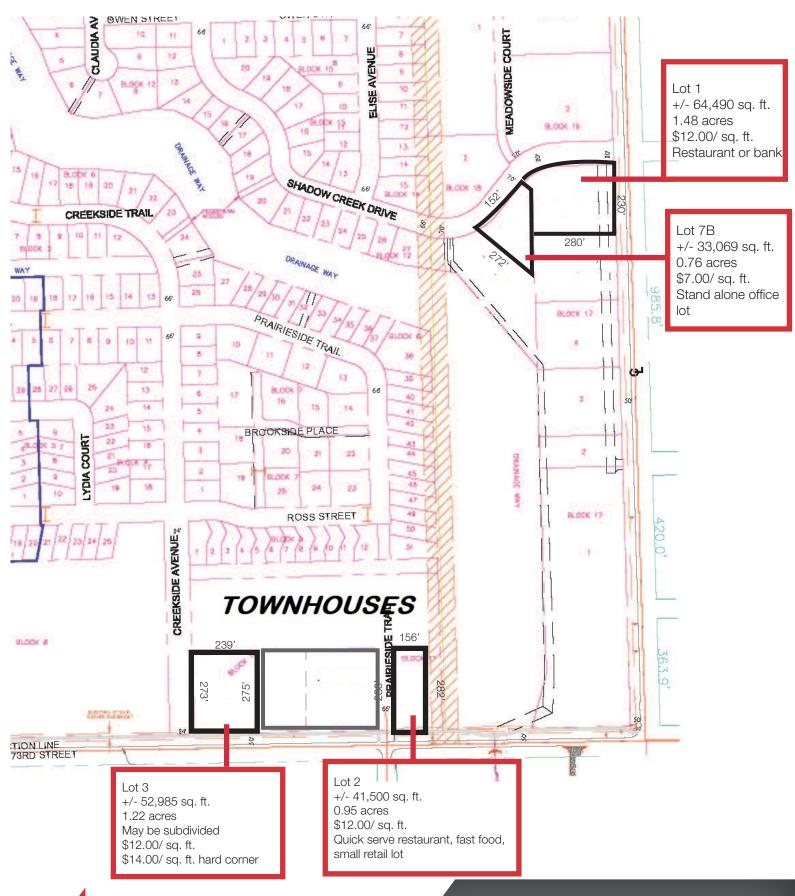

#### Property Features

- Commercial lots available for purchase
- See page 2 for details
- Build-to-suit opportunities for sale or lease as well
- Zoning: General Commercial

#### **Pricing**

List price: \$7.00 - \$14.00/ sq. ft.

2500 W. 49th Street Suite 100 Sioux Falls. SD 57105 +1 605 357 7100 naisiouxfalls.com

2500 W. 49th Street Suite 100 Sioux Falls, SD 57105 +1 605 357 7100 naisiouxfalls.com

Lot 7B +/- 33,069 sq. ft. 0.76 acres \$7.00/ sq. ft. Built-to-suite for lease or built-to-suit for sale contact broker for details