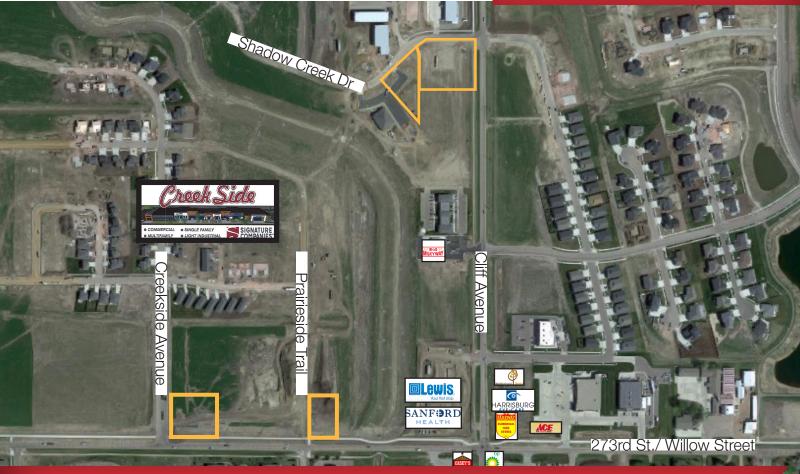

#### Property Features

- Commercial lots available for purchase
- See page 2 for details
- Build-to-suit opportunities for sale or lease as well
- Zoning: General Commercial

#### **Pricing**

List price: \$7.00 - \$14.00/ sq. ft.

#### Location

- Located in the fastest growing community in South
- Near the intersection of Cliff Ave. & Willow Street in Harrisburg, SD 2020 Cars Per Day:
- - Willow Street: 5,591
  - Cliff Avenue: 4,924
- Area neighbors include: B&G Milkyway, Fareway, Ace Hardware, Sanford Health, Lewis Drug, Harrisburg Family Dental, Edward Jones, Evolve Chiropractic, RightQuote, Serenity Nail Spa

2500 W. 49th Street Suite 100 Sioux Falls. SD 57105 +1 605 357 7100 naisiouxfalls.com

2500 W. 49th Street Suite 100 Sioux Falls, SD 57105 +1 605 357 7100 naisiouxfalls.com

Lot 7B +/- 33,069 sq. ft. 0.76 acres \$7.00/ sq. ft. Built-to-suite for lease or built-to-suit for sale contact broker for details