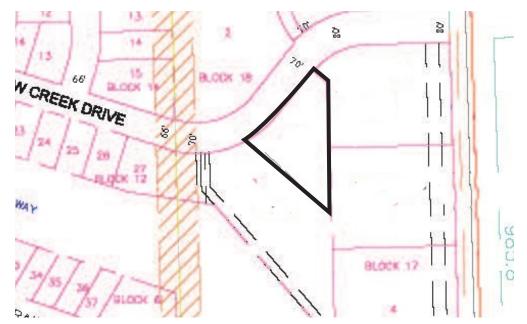

2500 W. 49th Street Suite 100 Sioux Falls. SD 57105 +1 605 357 7100 naisiouxfalls.com

2500 W. 49th Street Suite 100 Sioux Falls, SD 57105 +1 605 357 7100 naisiouxfalls.com

Lot 7B +/- 33,069 sq. ft. 0.76 acres \$7.00/ sq. ft. Built-to-suite for lease or built-to-suit for sale contact broker for details