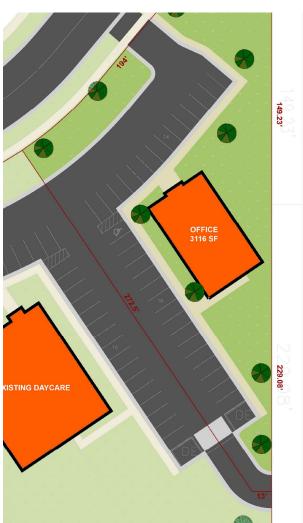

2500 W. 49th Street Suite 100 Sioux Falls. SD 57105 +1 605 357 7100 naisiouxfalls.com

2500 W. 49th Street Suite 100 Sioux Falls, SD 57105 +1 605 357 7100 naisiouxfalls.com

Lot 7B +/- 33,069 sq. ft. 0.76 acres \$7.00/ sq. ft. Built-to-suite for lease or built-to-suit for sale contact broker for details