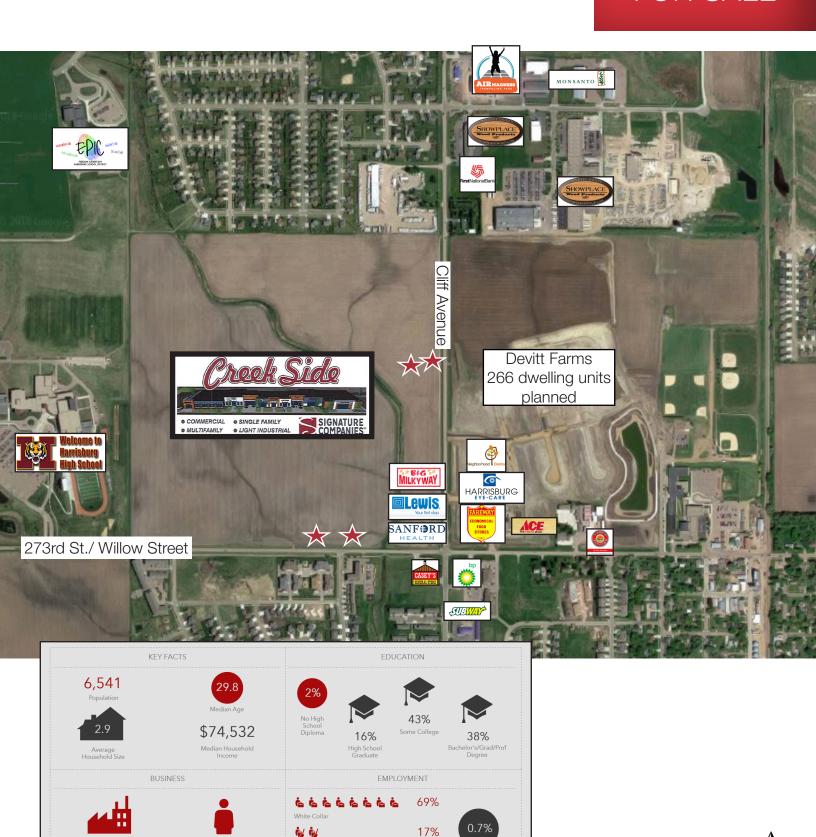

#### Location

- Located in the fastest growing community in South
- Near the intersection of Cliff Ave. & Willow Street in Harrisburg, SD 2020 Cars Per Day:
- - Willow Street: 5,591
  - Cliff Avenue: 4,924
- Area neighbors include: B&G Milkyway, Fareway, Ace Hardware, Sanford Health, Lewis Drug, Harrisburg Family Dental, Edward Jones, Evolve Chiropractic, RightQuote, Serenity Nail Spa

# FOR SALE

15%

1,433

Total Employees

108

Total Businesses

Blue Collar