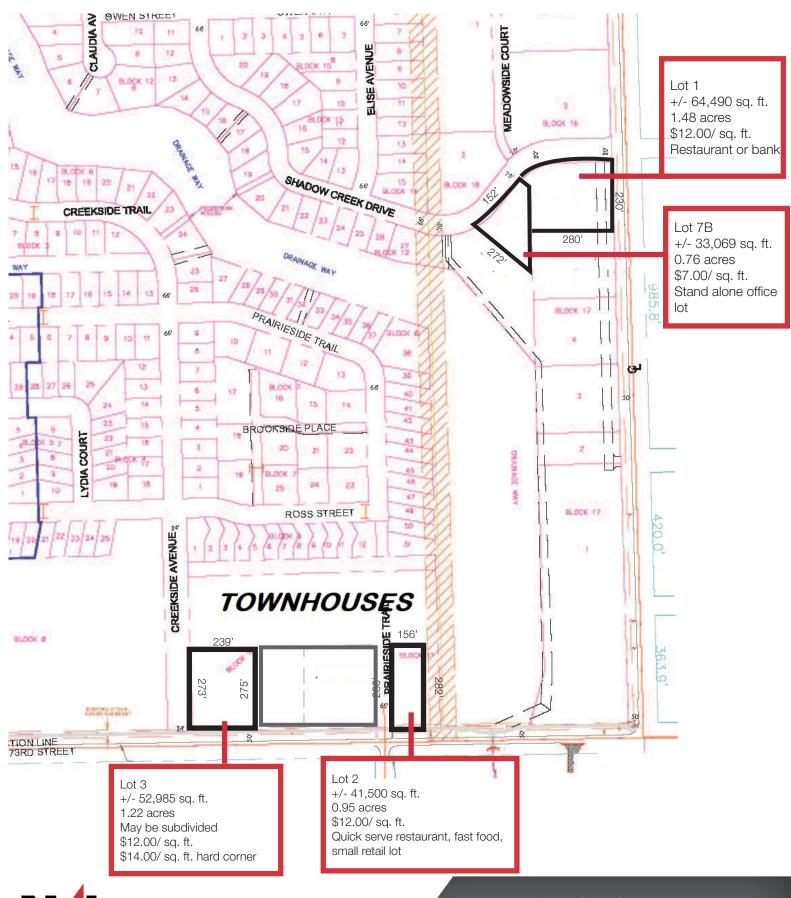

### Lot 1

+/- 64,490 sq. ft. 1.48 acres

\$12.00/ sq. ft.

Restaurant or bank

### Lot 7B

+/-33,069 sq. ft.

0.76 acres

\$7.00/ sq. ft.

Built-to-suite for lease or

built-to-suit for sale contact broker for details

Lot 2 +/- 41,500 sq. ft. 0.95 acres \$12.00/ sq. ft.

Quick serve restaurant, fast food, small retail lot

### Lot 3

+/- 52,985 sq. ft.

1.22 acres

May be subdivided

\$12.00/ sq. ft.

\$14.00/ sq. ft. hard corner