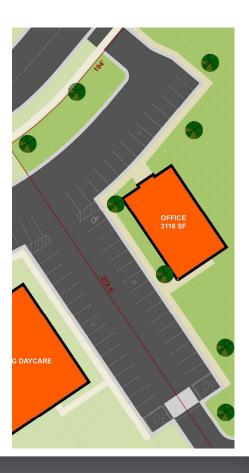

### Lot 7B

+/-33,069 sq. ft.

0.76 acres

\$7.00/ sq. ft.

Built-to-suite for lease or

built-to-suit for sale contact broker for details

Lot 2 +/- 41,500 sq. ft. 0.95 acres \$12.00/ sq. ft.

Quick serve restaurant, fast food, small retail lot