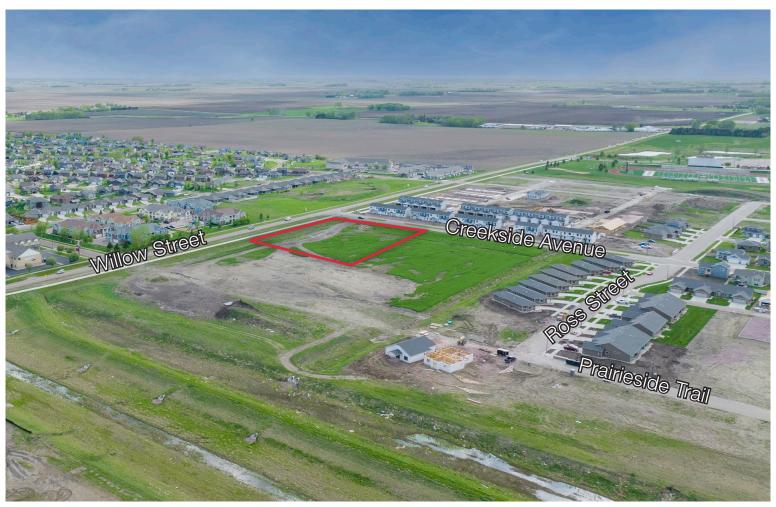

# Creekside Land

TBD Cliff or Willow Avenue, Harrisburg, SD 57032

#### Location

- Located in the fastest growing community in South Dakota
- Near the intersection of Cliff Ave. & Willow Street in Harrisburg, SD 2020 Cars Per Day: - Willow Street: 5,591
- - Cliff Avenue: 4,924
- Area neighbors include: B&G Milkyway, Fareway, Ace Hardware, Sanford Health, Lewis Drug, Harrisburg Family Dental, Edward Jones, Evolve Chiropractic, RightQuote, Serenity Nail Spa