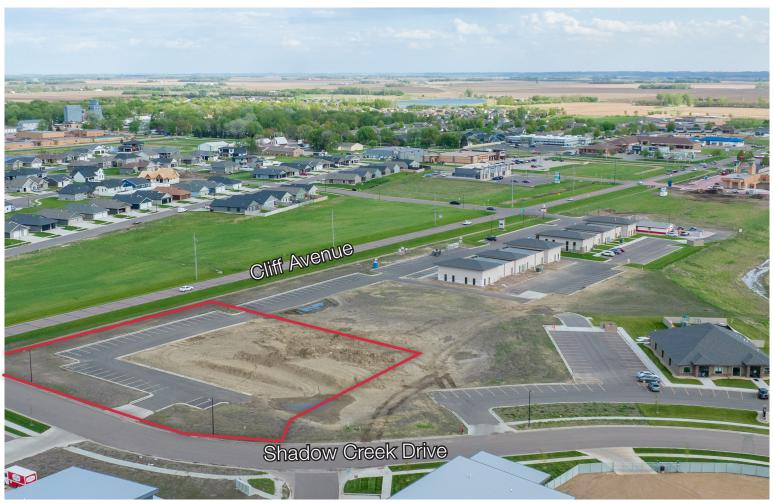

# Creekside Land

TBD Cliff or Willow Avenue, Harrisburg, SD 57032

#### Location

- Located in the fastest growing community in South Dakota
- Near the intersection of Cliff Ave. & Willow Street in Harrisburg, SD 2020 Cars Per Day: - Willow Street: 5,591
- - Cliff Avenue: 4,924
- Area neighbors include: B&G Milkyway, Fareway, Ace Hardware, Sanford Health, Lewis Drug, Harrisburg Family Dental, Edward Jones, Evolve Chiropractic, RightQuote, Serenity Nail Spa