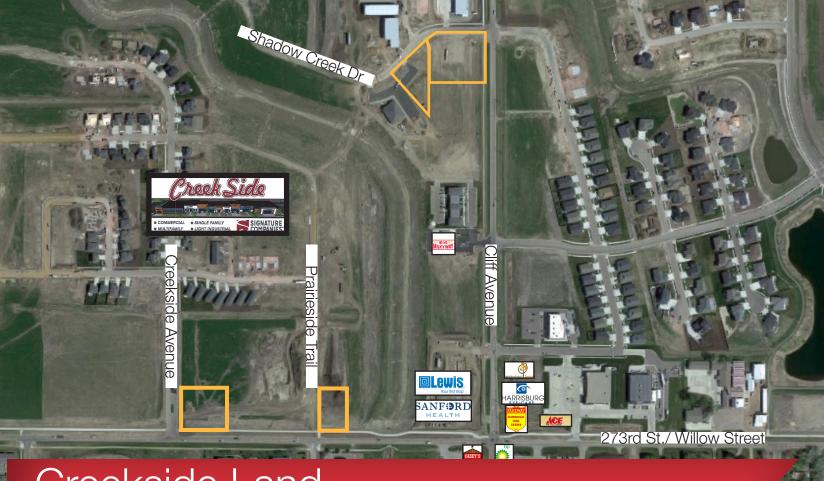

# Creekside Land

TBD Cliff or Willow Avenue, Harrisburg, SD 57032

#### Location

- Located in the fastest growing community in South Dakota
- Near the intersection of Cliff Ave. & Willow Street in Harrisburg, SD 2020 Cars Per Day: - Willow Street: 5,591
- - Cliff Avenue: 4,924
- Area neighbors include: B&G Milkyway, Fareway, Ace Hardware, Sanford Health, Lewis Drug, Harrisburg Family Dental, Edward Jones, Evolve Chiropractic, RightQuote, Serenity Nail Spa

### Lot 1

+/- 64,490 sq. ft. 1.48 acres

\$12.00/ sq. ft.

Restaurant or bank

### Lot 7B

+/-33,069 sq. ft.

0.76 acres

\$7.00/ sq. ft.

Built-to-suite for lease or

built-to-suit for sale contact broker for details

Lot 2 +/- 41,500 sq. ft. 0.95 acres \$12.00/ sq. ft.

Quick serve restaurant, fast food, small retail lot

### Lot 3

+/- 52,985 sq. ft.

1.22 acres

May be subdivided

\$12.00/ sq. ft.

\$14.00/ sq. ft. hard corner