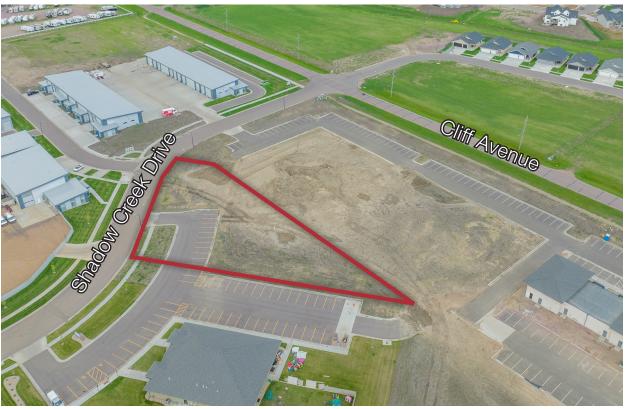

### Lot 1

+/- 64,490 sq. ft. 1.48 acres

\$12.00/ sq. ft.

Restaurant or bank

### Lot 7B

+/-33,069 sq. ft.

0.76 acres

\$7.00/ sq. ft.

Built-to-suite for lease or

built-to-suit for sale contact broker for details

Lot 2 +/- 41,500 sq. ft. 0.95 acres \$12.00/ sq. ft.

Quick serve restaurant, fast food, small retail lot

### Lot 3

+/- 52,985 sq. ft.

1.22 acres

May be subdivided

\$12.00/ sq. ft.

\$14.00/ sq. ft. hard corner