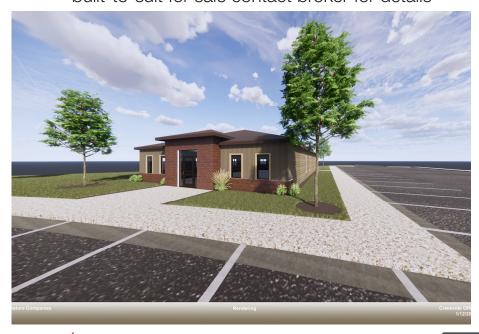

### Lot 7B

+/-33,069 sq. ft.

0.76 acres

\$7.00/ sq. ft.

Built-to-suite for lease or

built-to-suit for sale contact broker for details

Lot 2 +/- 41,500 sq. ft. 0.95 acres \$12.00/ sq. ft.

Quick serve restaurant, fast food, small retail lot