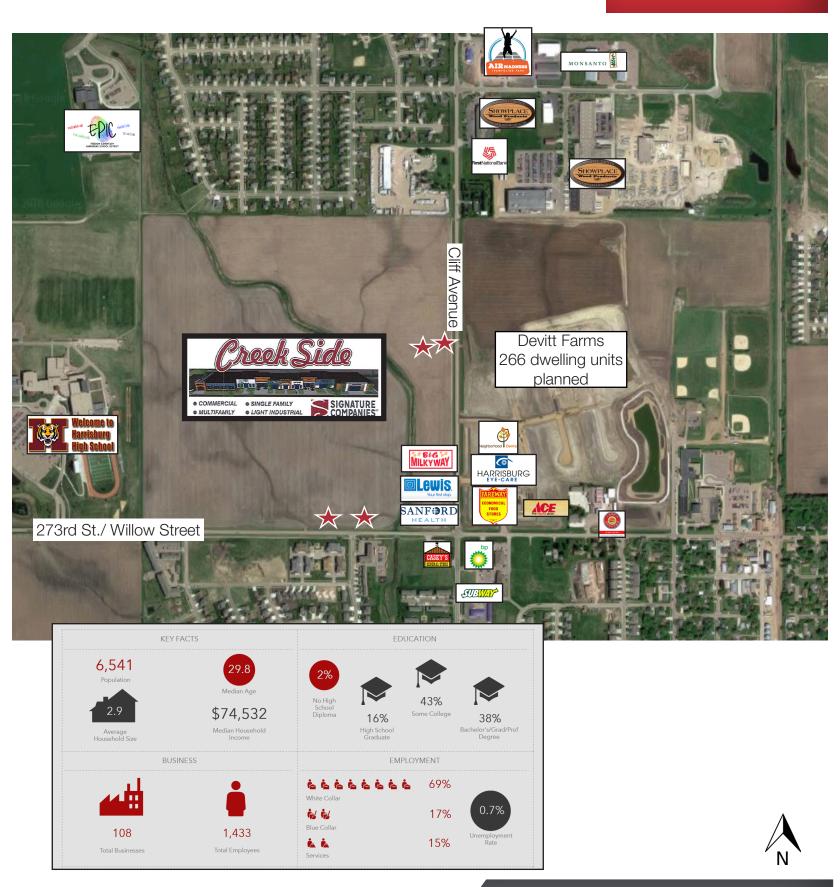

#### Location

- Located in the fastest growing community in South Dakota
- Near the intersection of Cliff Ave. & Willow Street in Harrisburg, SD 2020 Cars Per Day: - Willow Street: 5,591
- - Cliff Avenue: 4,924
- Area neighbors include: B&G Milkyway, Fareway, Ace Hardware, Sanford Health, Lewis Drug, Harrisburg Family Dental, Edward Jones, Evolve Chiropractic, RightQuote, Serenity Nail Spa