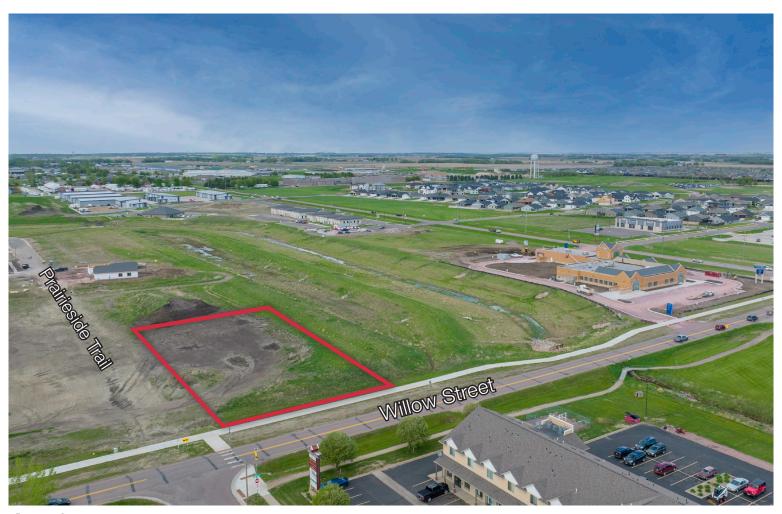

#### Location

- Located in the fastest growing community in South Dakota
- Near the intersection of Cliff Ave. & Willow Street in Harrisburg, SD 2020 Cars Per Day: - Willow Street: 5,591
- - Cliff Avenue: 4,924
- Area neighbors include: B&G Milkyway, Fareway, Ace Hardware, Sanford Health, Lewis Drug, Harrisburg Family Dental, Edward Jones, Evolve Chiropractic, RightQuote, Serenity Nail Spa