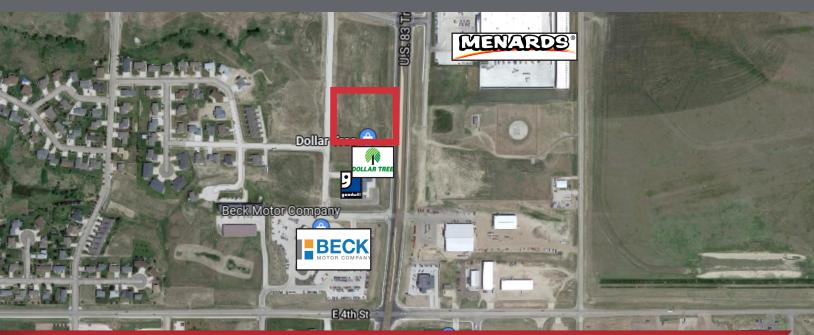

#### Location

- Located in Pierre, the State Capitol of South Dakota
- Area neighbors include: Dollar Tree, Wal-Mart, Menard's, Goodwill of the Great Plains, Beck Motor Company, First National Bank, O'Reilly Auto Parts
- 4,794 vehicles per day on US Hwy Bypass 14