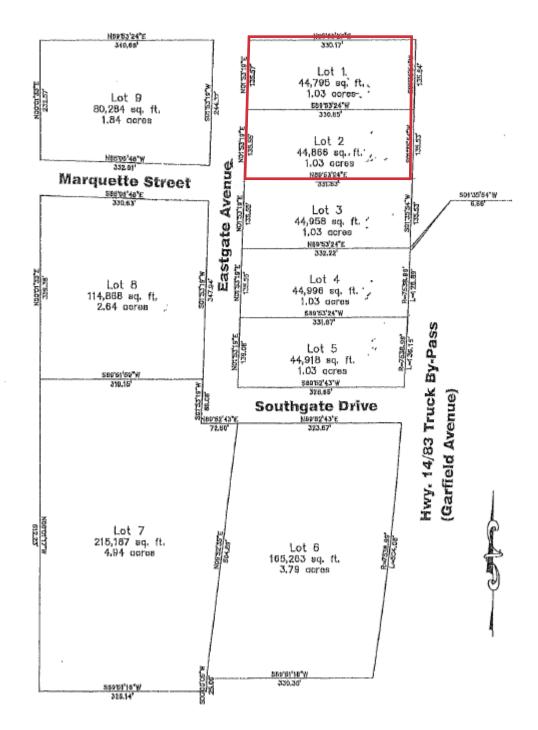

# Lot 1 & Lot 2 Southgate Addition

#### **Property Features**

- Lot 1: 44,795 sq. ft. (1.03 acres)
- Lot 2: 44,866 sq. ft. (1.03 acres)
- Build-to-suit option available contact broker