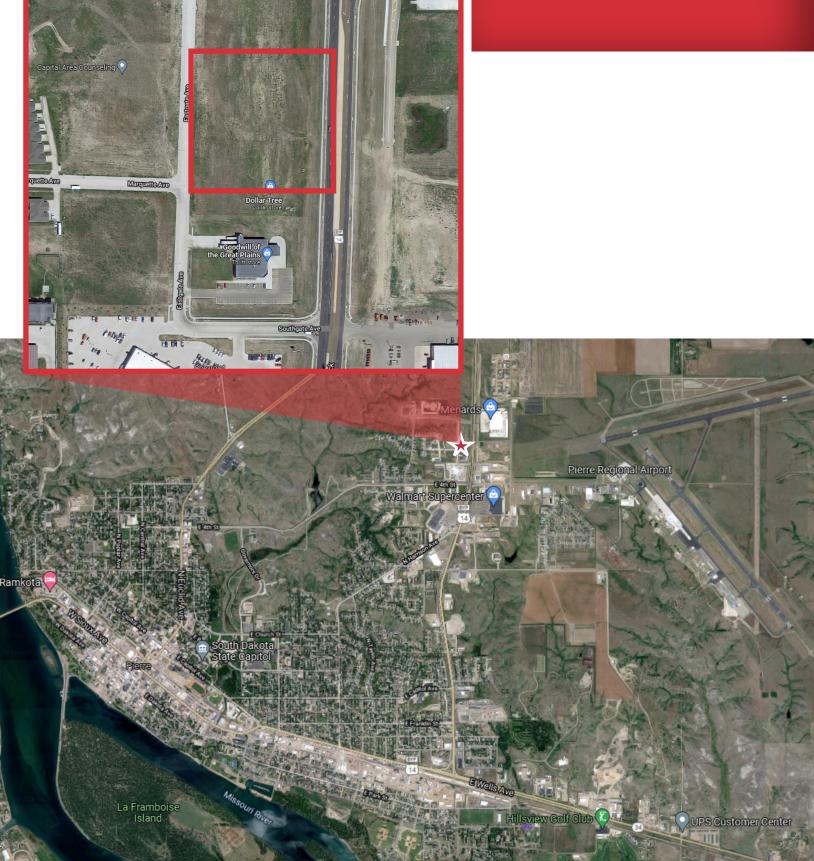

#### Location

- Located in Pierre, the State Capitol of South Dakota
- Area neighbors include: Dollar Tree, Wal-Mart, Menard's, Goodwill of the Great Plains, Beck Motor Company, First National Bank, O'Reilly Auto Parts
- 4,794 vehicles per day on US Hwy Bypass 14