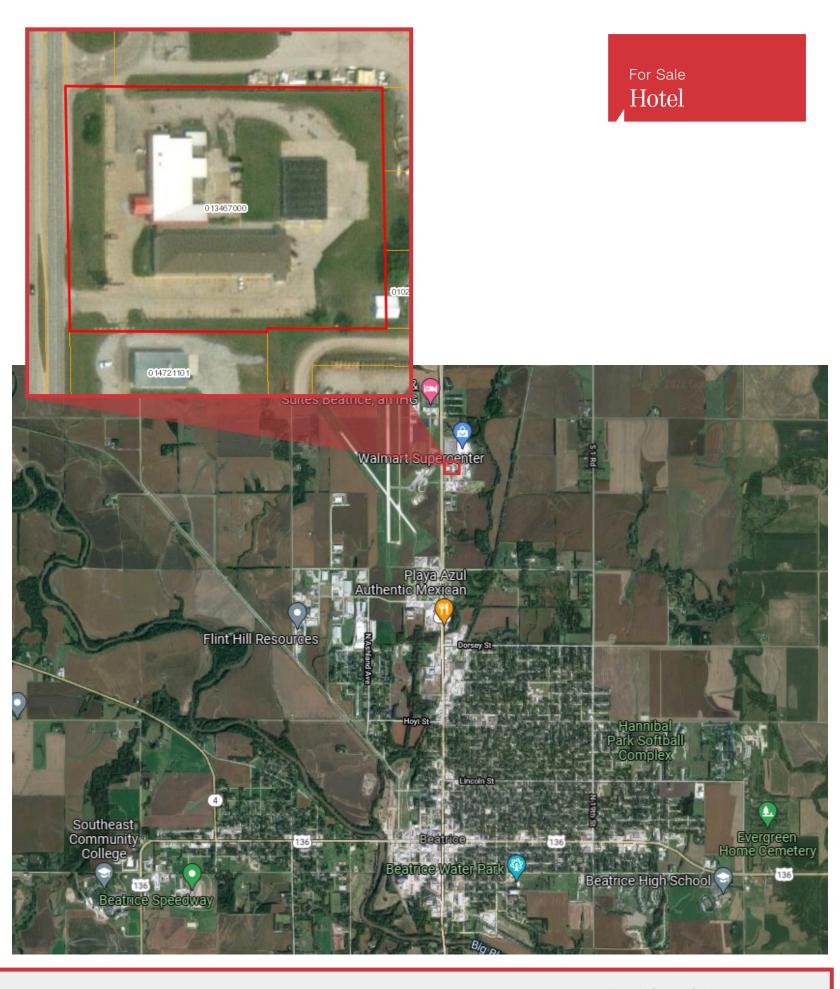

#### Location

- Conveniently located along Highway 77, 43 miles south of Lincoln, NE
- Population: 13,000
- Area neighbors include: Walmart, Tractor Supply, **Beatrice** Airport

Club

Beatrice Community Hospital & Health Cente