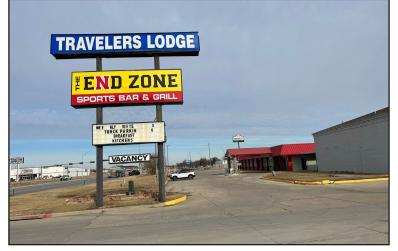

## Traveler's Lodge & End Zone Sports Bar & Grill

3500 N. 6th Street, Beatrice, NE 68310

#### Location

- Conveniently located along Highway 77, 43 miles south of Lincoln, NE
- Population: 13,000
- Area neighbors include: Walmart, Tractor Supply, **Beatrice** Airport

Club

Beatrice Community Hospital & Health Cente