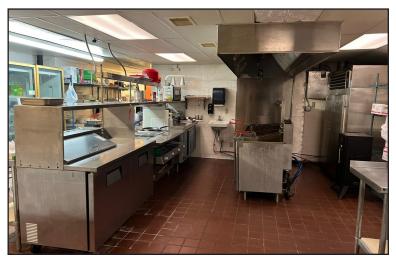

#### **Property Features**

- 65 room hotel •
- Building size: 28,026 sq. ft. Lot size: 3.62 acres
- Year built: 1965 .
- Zoning: Commercial •
- Paved, on-site parking spots .
- 2021 Occupancy: 40.48%
- 2021 ADR: \$44.47 •
- 2021 Rev Par: \$18.00
- 2021 Revenue: \$450,000
- Cap rate: 10%