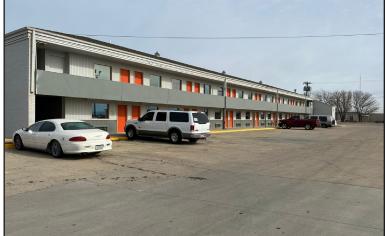

#### **Property Features**

- 65 room hotel •
- Building size: 28,026 sq. ft. Lot size: 3.62 acres
- Year built: 1965 .
- Zoning: Commercial •
- Paved, on-site parking spots .
- 2021 Occupancy: 40.48%
- 2021 ADR: \$44.47 •
- 2021 Rev Par: \$18.00
- 2021 Revenue: \$450,000
- Cap rate: 10%