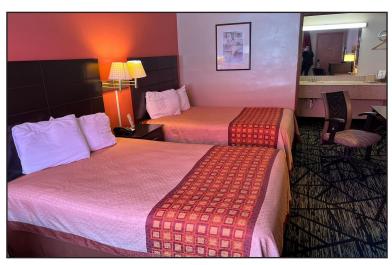

## Traveler's Lodge & End Zone Sports Bar & Grill

3500 N. 6th Street, Beatrice, NE 68310

#### **Property Features**

- 65 room hotel •
- Building size: 28,026 sq. ft. Lot size: 3.62 acres
- Year built: 1965 .
- Zoning: Commercial •
- Paved, on-site parking spots .
- 2021 Occupancy: 40.48%
- 2021 ADR: \$44.47 •
- 2021 Rev Par: \$18.00
- 2021 Revenue: \$450,000
- Cap rate: 10%