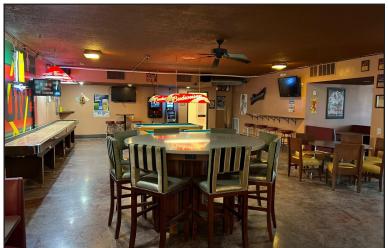

## Traveler's Lodge & End Zone Sports Bar & Grill

3500 N. 6th Street, Beatrice, NE 68310

#### **Property Features**

- 65 room hotel •
- Building size: 28,026 sq. ft. Lot size: 3.62 acres
- Year built: 1965 .
- Zoning: Commercial •
- Paved, on-site parking spots .
- 2021 Occupancy: 40.48%
- 2021 ADR: \$44.47 •
- 2021 Rev Par: \$18.00
- 2021 Revenue: \$450,000
- Cap rate: 10%