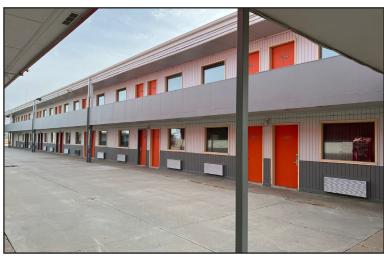

#### **Property Features**

- 65 room hotel •
- Building size: 28,026 sq. ft. Lot size: 3.62 acres
- Year built: 1965 .
- Zoning: Commercial •
- Paved, on-site parking spots .
- 2021 Occupancy: 40.48%
- 2021 ADR: \$44.47 •
- 2021 Rev Par: \$18.00
- 2021 Revenue: \$450,000
- Cap rate: 10%