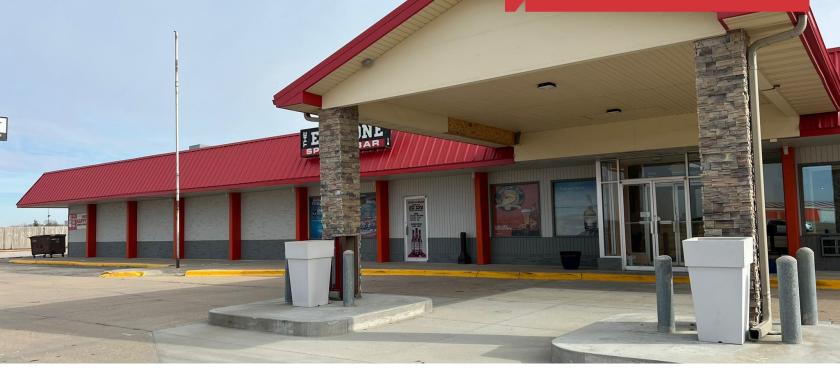

## Traveler's Lodge & End Zone Sports Bar & Grill

3500 N. 6th Street, Beatrice, NE 68310

#### **Property Features**

- 65 room hotel •
- Building size: 28,026 sq. ft. Lot size: 3.62 acres
- Year built: 1965 .
- Zoning: Commercial •
- Paved, on-site parking spots .
- 2021 Occupancy: 40.48%
- 2021 ADR: \$44.47 •
- 2021 Rev Par: \$18.00
- 2021 Revenue: \$450,000
- Cap rate: 10%