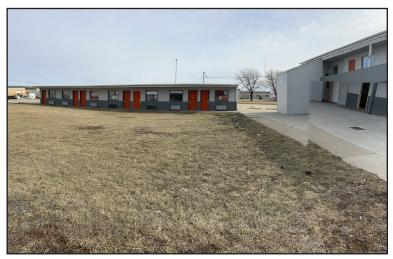

## Traveler's Lodge & End Zone Sports Bar & Grill

3500 N. 6th Street, Beatrice, NE 68310

#### **Property Features**

- 65 room hotel •
- Building size: 28,026 sq. ft. Lot size: 3.62 acres
- Year built: 1965 .
- Zoning: Commercial •
- Paved, on-site parking spots .
- 2021 Occupancy: 40.48%
- 2021 ADR: \$44.47 •
- 2021 Rev Par: \$18.00
- 2021 Revenue: \$450,000
- Cap rate: 10%