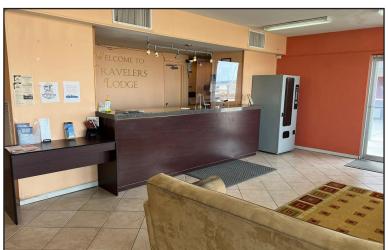

## Traveler's Lodge & End Zone Sports Bar & Grill

3500 N. 6th Street, Beatrice, NE 68310

#### **Property Features**

- 65 room hotel •
- Building size: 28,026 sq. ft. Lot size: 3.62 acres
- Year built: 1965 .
- Zoning: Commercial •
- Paved, on-site parking spots .
- 2021 Occupancy: 40.48%
- 2021 ADR: \$44.47 •
- 2021 Rev Par: \$18.00
- 2021 Revenue: \$450,000
- Cap rate: 10%