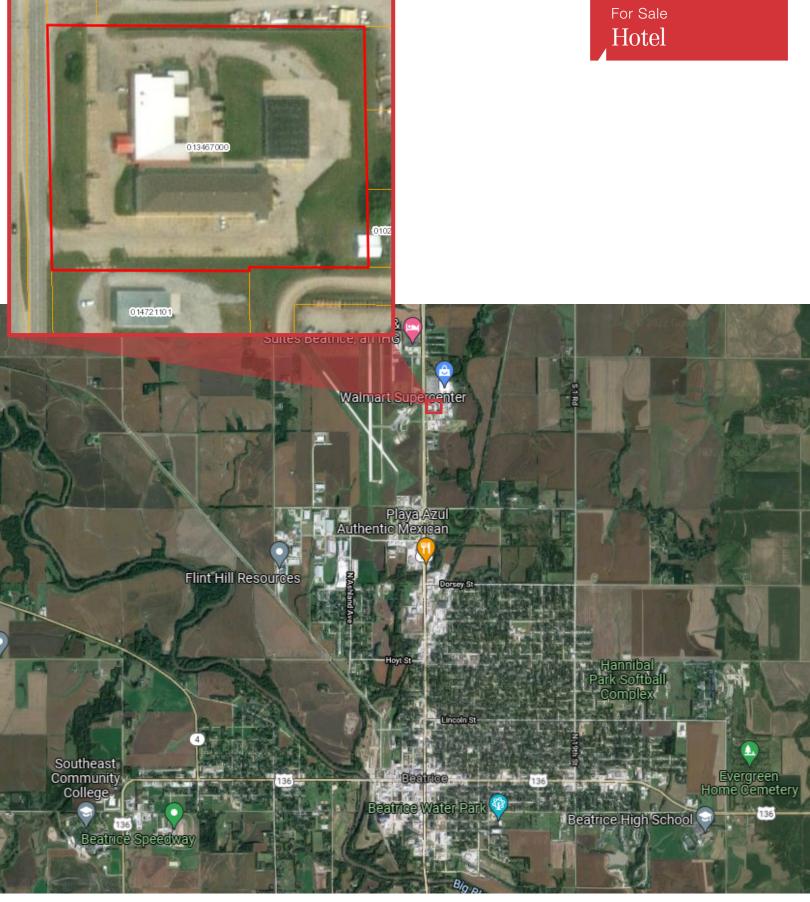

# Traveler's Lodge & End Zone Sports Bar & Grill 3500 N. 6th Street, Beatrice, NE 68310

## Location

- Conveniently located along Highway 77, 43 miles south of Lincoln, NE
- Population: 13,000
- Area neighbors include: Walmart, Tractor Supply, Beatrice Airport

Dale Zomer
Senior Vice President
+1 605 444 7117 direct
+1 605 351 1218 mobile
dzomer@naisiouxfalls.com