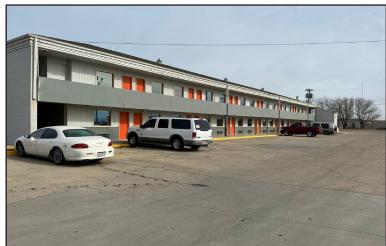

### **Property Features**

• 65 room hotel

• Building size: 28,026 sq. ft.

Lot size: 3.62 acresYear built: 1965

Zoning: Commercial

Paved, on-site parking spots

2021 Occupancy: 40.48%

2021 ADR: \$44.472021 Rev Par: \$18.00