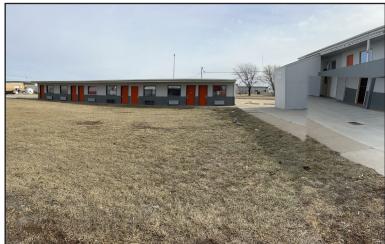

# Traveler's Lodge & End Zone Sports Bar & Grill 3500 N. 6th Street, Beatrice, NE 68310

### **Property Features**

• 65 room hotel

• Building size: 28,026 sq. ft.

Lot size: 3.62 acresYear built: 1965

Zoning: Commercial

Paved, on-site parking spots

2021 Occupancy: 40.48%

2021 ADR: \$44.472021 Rev Par: \$18.00