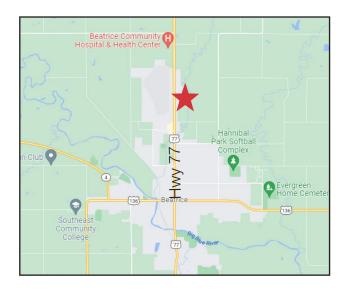

## Location

- Conveniently located along Highway 77, 43 miles south of Lincoln, NE
- Population: 13,000
- Area neighbors include: Walmart, Tractor Supply, Beatrice Airport

Dale Zomer
Senior Vice President
+1 605 444 7117 direct
+1 605 351 1218 mobile
dzomer@naisiouxfalls.com