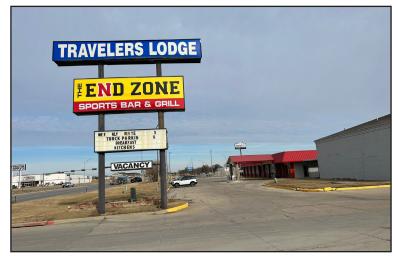

# Traveler's Lodge & End Zone Sports Bar & Grill 3500 N. 6th Street, Beatrice, NE 68310