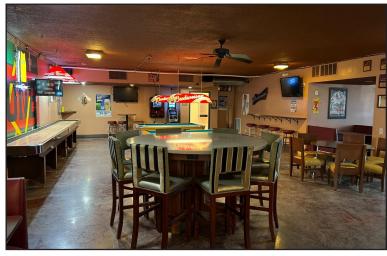

# Traveler's Lodge & End Zone Sports Bar & Grill 3500 N. 6th Street, Beatrice, NE 68310

### **Property Features**

• 65 room hotel

• Building size: 28,026 sq. ft.

Lot size: 3.62 acresYear built: 1965

Zoning: Commercial

Paved, on-site parking spots

2021 Occupancy: 40.48%

2021 ADR: \$44.472021 Rev Par: \$18.00