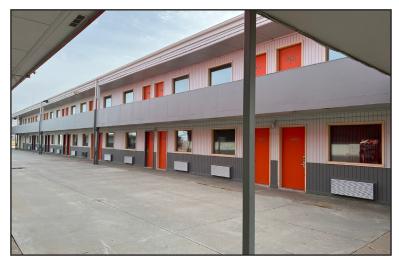

# Traveler's Lodge & End Zone Sports Bar & Grill 3500 N. 6th Street, Beatrice, NE 68310

### **Property Features**

• 65 room hotel

• Building size: 28,026 sq. ft.

Lot size: 3.62 acresYear built: 1965

Zoning: Commercial

Paved, on-site parking spots

2021 Occupancy: 40.48%

2021 ADR: \$44.472021 Rev Par: \$18.00