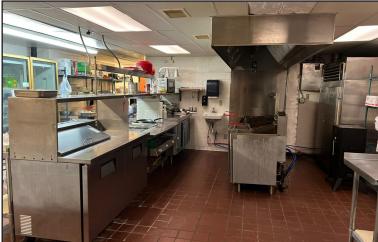

### **Property Features**

• 65 room hotel

• Building size: 28,026 sq. ft.

Lot size: 3.62 acresYear built: 1965

Zoning: Commercial

Paved, on-site parking spots

2021 Occupancy: 40.48%

2021 ADR: \$44.472021 Rev Par: \$18.00