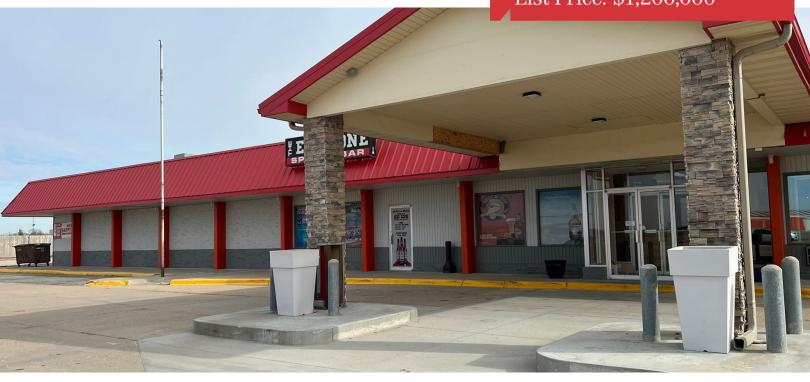

For Sale Hotel, Bar & Restaurant List Price: \$1,200,000

# Traveler's Lodge & End Zone Sports Bar & Grill 3500 N. 6th Street, Beatrice, NE 68310

### **Property Features**

• 65 room hotel

• Building size: 28,026 sq. ft.

Lot size: 3.62 acresYear built: 1965

Zoning: Commercial

Paved, on-site parking spots

2021 Occupancy: 40.48%

2021 ADR: \$44.472021 Rev Par: \$18.00