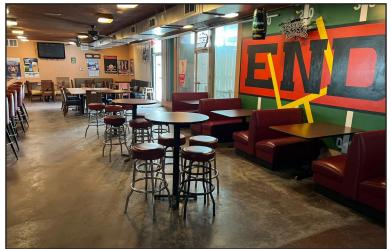

# Traveler's Lodge & End Zone Sports Bar & Grill 3500 N. 6th Street, Beatrice, NE 68310