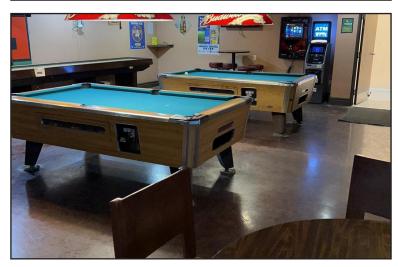

# Traveler's Lodge & End Zone Sports Bar & Grill 3500 N. 6th Street, Beatrice, NE 68310

### **Property Features**

• 65 room hotel

• Building size: 28,026 sq. ft.

Lot size: 3.62 acresYear built: 1965

Zoning: Commercial

Paved, on-site parking spots

2021 Occupancy: 40.48%

2021 ADR: \$44.472021 Rev Par: \$18.00