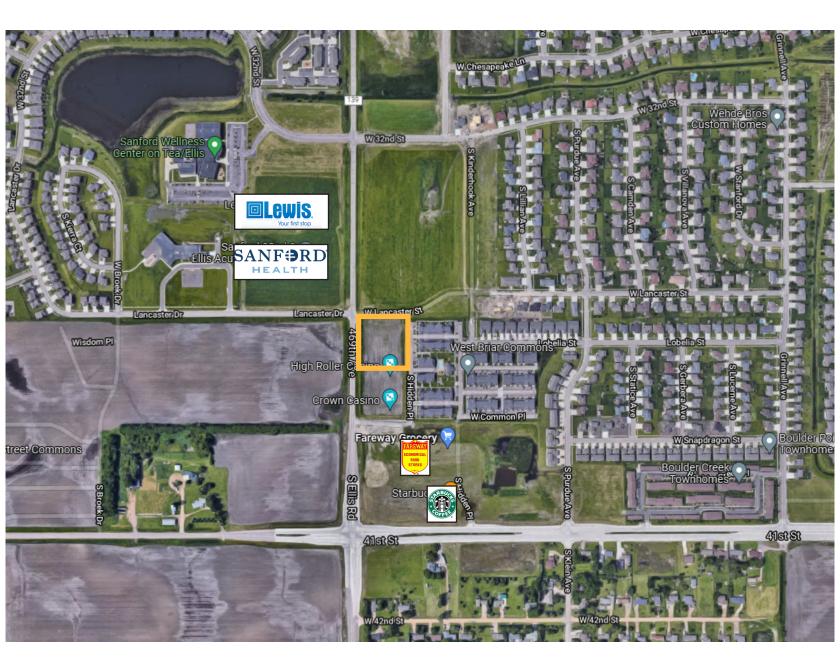

#### Location

- Located near the corner of Lancaster & Ellis Road
- Area neighbors include: Sanford Wellness Center, Sanford Clinic, Lewis Fareway Grocery, Starbucks, Dollar Tree