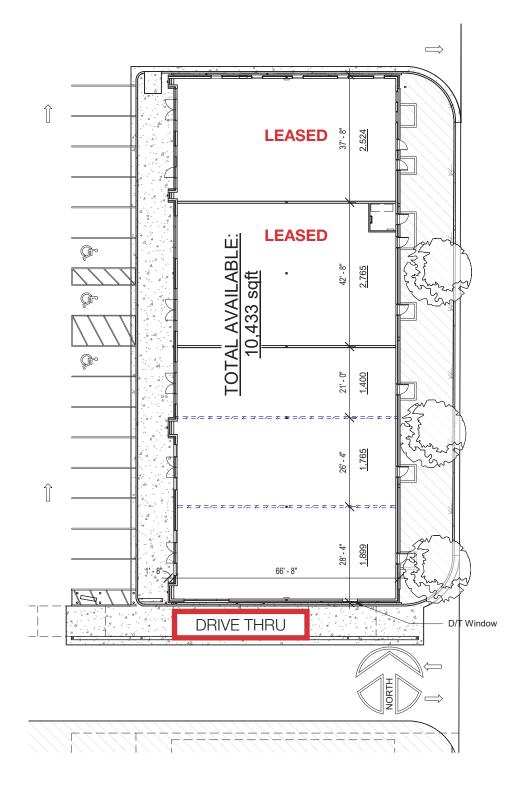

#### **Property Features**

- Newly constructed
- Suite 1: 2,554 USF LEASED
- Suite 2: 2,785 USF LEASED
- Suite 3: 1,400 USF
- Suite 4: 1,765 USF
- Suite 5: 1,899 USF with drive thru
- New construction
- Plenty of parking
- Great westside location
- One or more owners is a licensed Real Estate Agent in SD