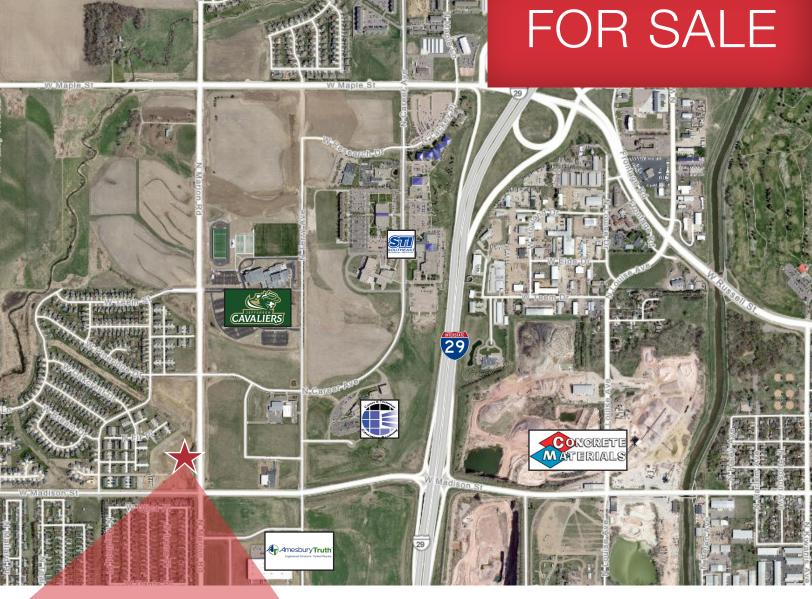

### 1101 N Marion Road Sioux Falls, SD 57107

#### Location

- Located just west of I-29, north of Madison Street on North Marion Road
- Area neighbors include: AmesburyTruth, Career and Technical Education Academy, Southeast Technical Institute, Jefferson High School