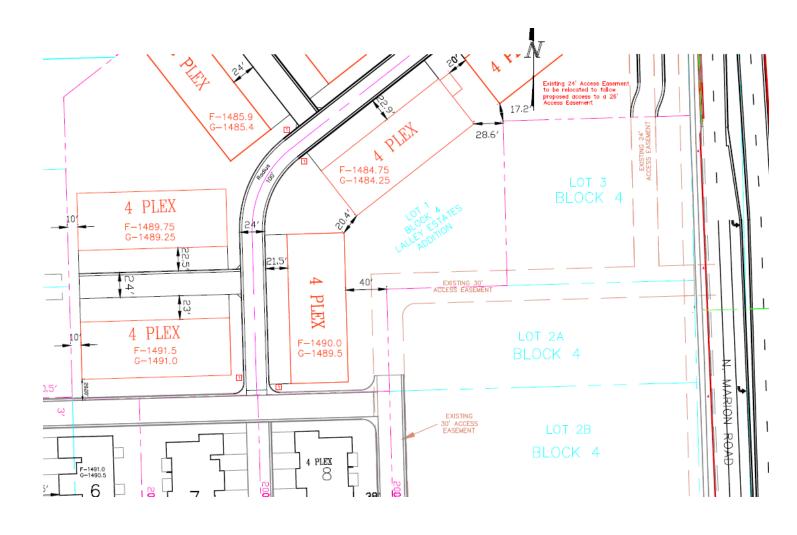

#### **Property Features**

- Small commercial lot for sale in northwest Sioux Falls
- Perfect for a professional service user looking for another location
- Great opportunity to bring your business to growing area of the city
- Lot size: 0.68 acres (29,463 sq. ft.)
- Zoning: C-2

#### Location

- Located just west of I-29, north of Madison Street on North Marion Road
- Area neighbors include: AmesburyTruth, Career and Technical Education Academy, Southeast Technical Institute, Jefferson High School