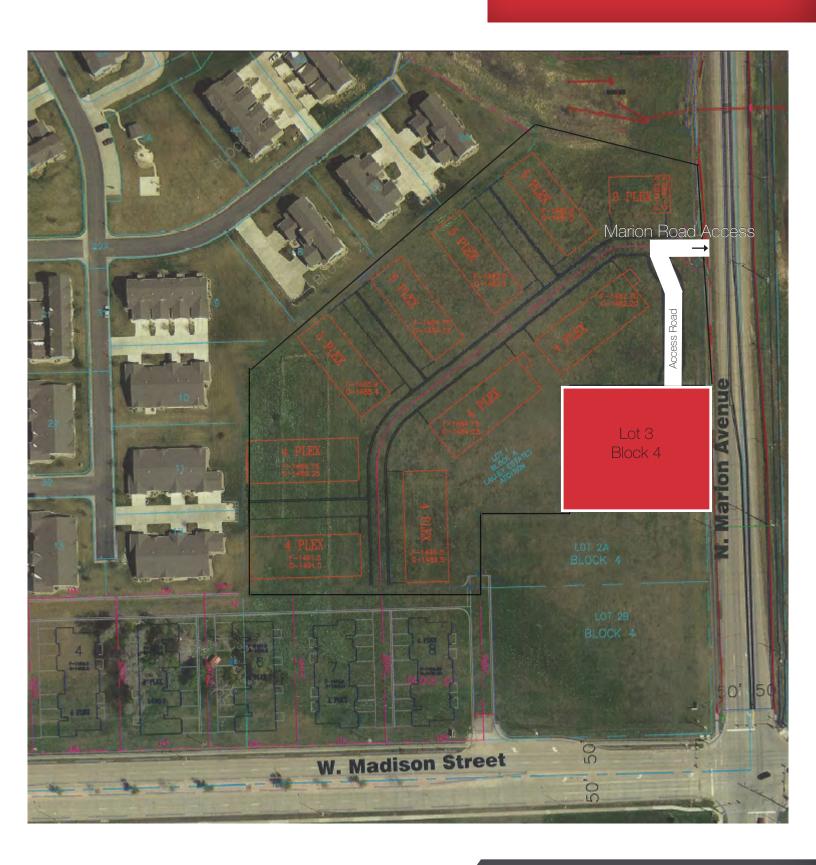

#### **Property Features**

- Small commercial lot for sale in northwest Sioux Falls
- Perfect for a professional service user looking for another location
- Great opportunity to bring your business to growing area of the city
- Lot size: 0.68 acres (29,463 sq. ft.)
- Zoning: C-2

#### Location

- Located just west of I-29, north of Madison Street on North Marion Road
- Area neighbors include: AmesburyTruth, Career and Technical Education Academy, Southeast Technical Institute, Jefferson High School