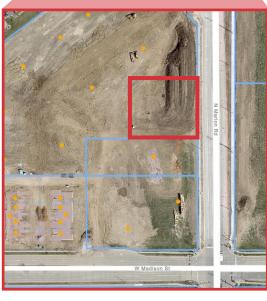

#### **Property Features**

- Small commercial lot for sale in northwest Sioux Falls
- Perfect for a professional service user looking for another location
- Great opportunity to bring your business to growing area of the city
- Lot size: 0.68 acres (29,463 sq. ft.)
- Zoning: C-2

#### Location

- Located just west of I-29, north of Madison Street on North Marion Road
- Area neighbors include: AmesburyTruth, Career and Technical Education Academy, Southeast Technical Institute, Jefferson High School