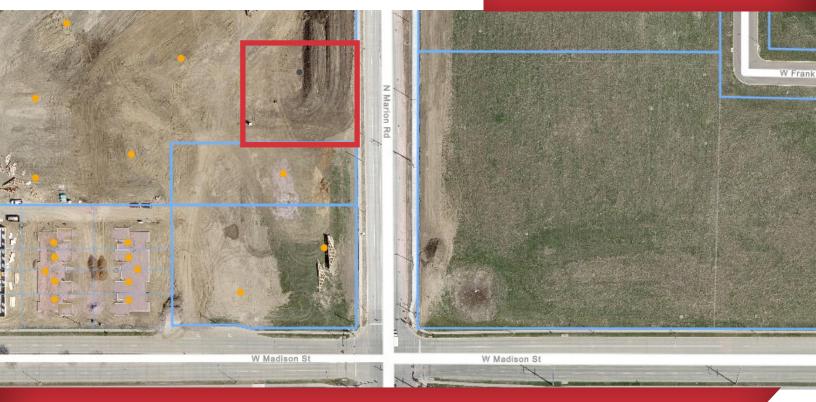

#### **Property Features**

- Small commercial lot for sale in northwest Sioux Falls
- Perfect for a professional service user looking for another location
- Great opportunity to bring your business to growing area of the city
- Lot size: 0.68 acres (29,463 sq. ft.)
- Zoning: C-2

#### Location

- Located just west of I-29, north of Madison Street on North Marion Road
- Area neighbors include: AmesburyTruth, Career and Technical Education Academy, Southeast Technical Institute, Jefferson High School