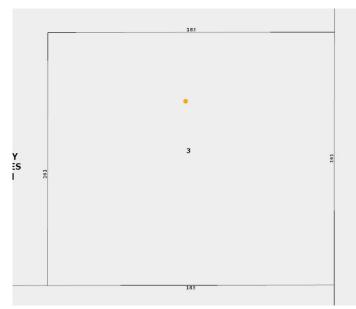

#### **Property Features**

- Small commercial lot for sale in northwest Sioux Falls
- Perfect for a professional service user looking for another location
- Great opportunity to bring your business to growing area of the city
- Lot size: 0.68 acres (29,463 sq. ft.)
- Zoning: C-2