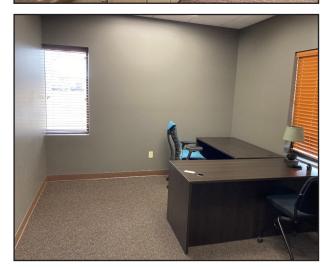

### **Property Features**

- Building size: 6,000 sq. ft.
- Lot size: 28,750 sq ft.
- 9 private offices, 2 conference rooms, reception/waiting area, break room & open area for cubicles
- Zoning: C-4
- Paved, on-site parking with 19 spaces
- Prime lease expires on December 31, 2022