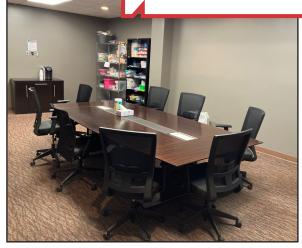

### **Property Features**

- Building size: 6,000 sq. ft.
- Lot size: 28,750 sq ft.
- 9 private offices, 2 conference rooms, reception/waiting area, break room & open area for cubicles
- Zoning: C-4
- Paved, on-site parking with 19 spaces
- Prime lease expires on December 31, 2022