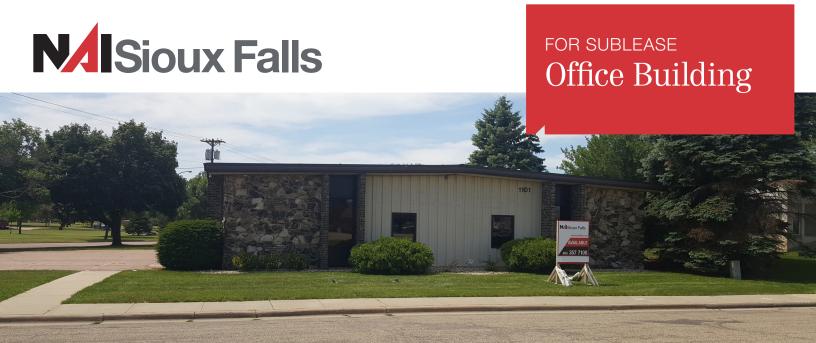

## Russell Street Office #1

1101 W. Russell Street, Sioux Falls, SD 57104

### **Property Features**

- Building size: 6,000 sq. ft.
- Lot size: 28,750 sq ft.
- 9 private offices, 2 conference rooms, reception/waiting area, break room & open area for cubicles
- Zoning: C-4
- Paved, on-site parking with 19 spaces
- Prime lease expires on December 31, 2022

### Pricing

- Lease Rate: \$10.50/ sq. ft. (\$5,250/mo) NNN
- Estimated NNN expenses: \$2.33/ sq. ft. (this amount does not include lawn care/snow removal)

#### Location

- Located at the intersection of W. Russell & W. Bailey Streets.
- Across the street from Veterans Memorial Park
- High traffic location with 18,700 vehicles per day on W. Russell Avenue

Gregg Brown, MBA, SIOR 605 906 0394 mobile gbrown@naisiouxfalls.com