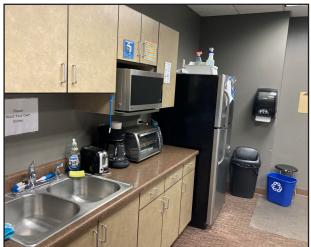

### **Property Features**

- Building size: 6,000 sq. ft.
- Lot size: 28,750 sq ft.
- 9 private offices, 2 conference rooms, reception/waiting area, break room & open area for cubicles
- Zoning: C-4
- Paved, on-site parking with 19 spaces
- Prime lease expires on December 31, 2022