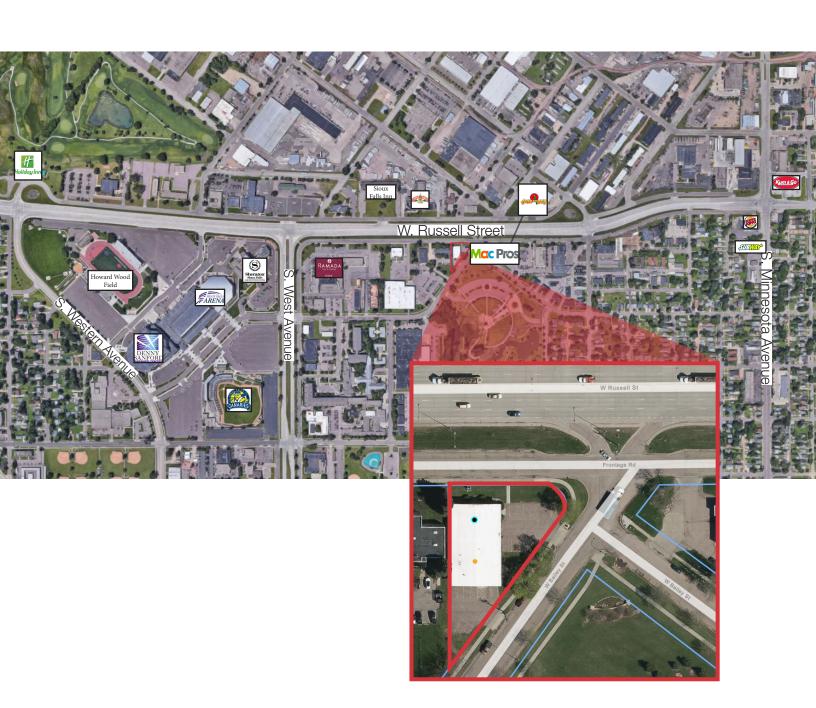

#### Location

- Located at the intersection of W. Russell & W. Bailey Streets.
- Across the street from Veterans Memorial Park
- High traffic location with 18,700 vehicles per day on W. Russell Avenue

Gregg Brown, MBA, SIOR 605 906 0394 mobile gbrown@naisiouxfalls.com