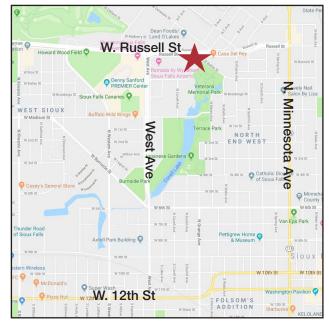

#### Location

- Located at the intersection of W. Russell & W. Bailey Streets.
- Across the street from Veterans Memorial Park
- High traffic location with 18,700 vehicles per day on W. Russell Avenue

Gregg Brown, MBA, SIOR 605 906 0394 mobile gbrown@naisiouxfalls.com