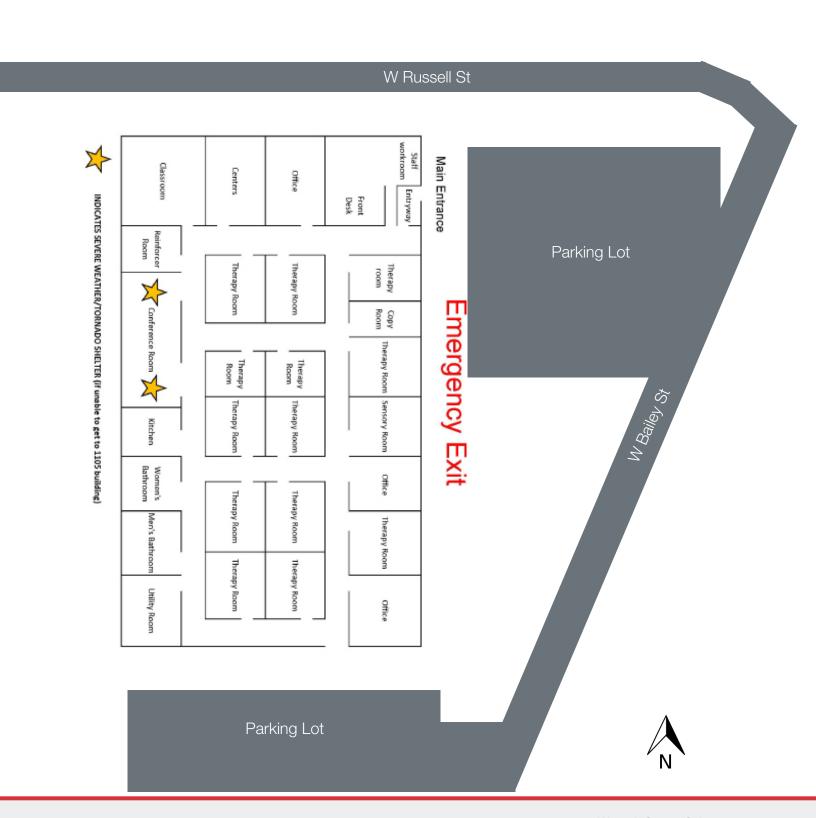

### **Property Features**

- Building size: 6,000 sq. ft.
- Lot size: 28,750 sq ft.
- 9 private offices, 2 conference rooms, reception/waiting area, break room & open area for cubicles
- Zoning: C-4
- Paved, on-site parking with 19 spaces
- Prime lease expires on December 31, 2022