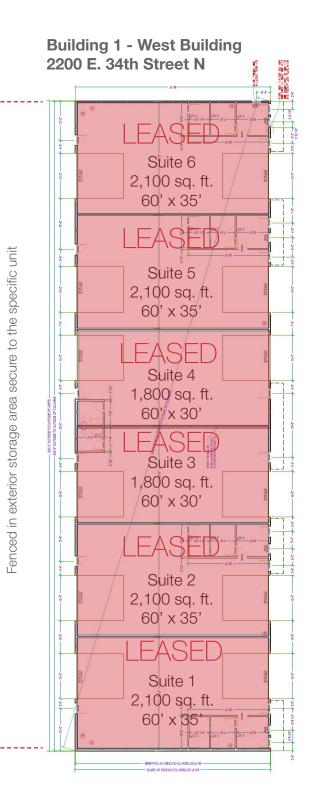

#### Property Features - Only 2 Suites Left for Lease!

- Industrial shop space in northeast Sioux Falls with convenient access to Benson Road and I-229
- Two newly constructed buildings with 90 feet between buildings
- Fully-secured property with gated entry to be added in May
- Twelve (12) units in phase one
  - Four (4) 1,800 sq. ft. (30' x 60') units:
    - Two 14' overhead doors (one in front, one in back)
    - 16' sidewalls
    - Reznor heat
    - Hot/cold water with floor drain
    - Restroom
  - 35' depth area fenced in of exterior, outdoor, attached storage

  - Eight (8) 2,100 sq. ft. (35' x 60') units: Two 14' overhead doors (one in front, one in back)
  - 16' sidewalls
  - Reznor heat
  - Office
  - Hot/cold water with floor drain
  - Small storage room and restroom
  - 35' depth area fenced in of exterior, outdoor, attached storage
- Lined and insulated
- Each unit will have a 220-volt outlet
- Contact broker for current availability

#### Pricing

- 2,100 sq. ft. units: \$1,650.00/month (\$9.43/sq. ft. gross + utilities) 1,800 sq. ft. units: \$1,350.00/month (\$9.00/sq. ft. Gross + utilities)
- Tenant pays gas (MidAmerican), electric (Xcel), water (Landlord), internet (Midcontinent)
- 1 year leases