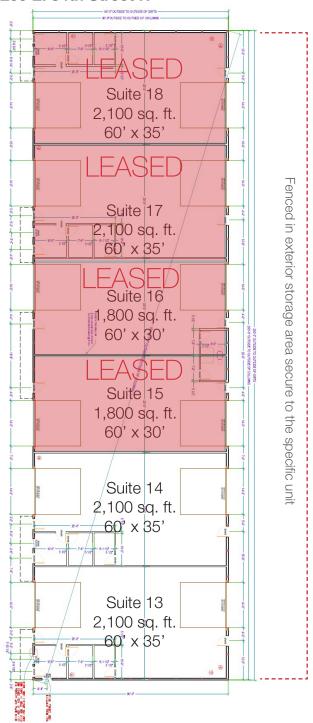

#### Building 2 - East Building 2260 E. 34th Street N

2500 W. 49th Street Suite 100 Sioux Falls, SD 57105 605 357 7100 naisiouxfalls.com

A<sub>N</sub>

#### Property Features - Only 2 Suites Left for Lease!

- Industrial shop space in northeast Sioux Falls with convenient access to Benson Road and I-229
- Two newly constructed buildings with 90 feet between buildings
- Fully-secured property with gated entry to be added in May
- Twelve (12) units in phase one
  - Four (4) 1,800 sq. ft. (30' x 60') units:
    - Two 14' overhead doors (one in front, one in back)
    - 16' sidewalls
    - Reznor heat
    - Hot/cold water with floor drain
    - Restroom
  - 35' depth area fenced in of exterior, outdoor, attached storage

  - Eight (8) 2,100 sq. ft. (35' x 60') units: Two 14' overhead doors (one in front, one in back)
  - 16' sidewalls
  - Reznor heat
  - Office
  - Hot/cold water with floor drain
  - Small storage room and restroom
  - 35' depth area fenced in of exterior, outdoor, attached storage
- Lined and insulated
- Each unit will have a 220-volt outlet
- Contact broker for current availability

#### Pricing

- 2,100 sq. ft. units: \$1,650.00/month (\$9.43/sq. ft. gross + utilities) 1,800 sq. ft. units: \$1,350.00/month (\$9.00/sq. ft. Gross + utilities)
- Tenant pays gas (MidAmerican), electric (Xcel), water (Landlord), internet (Midcontinent)
- 1 year leases