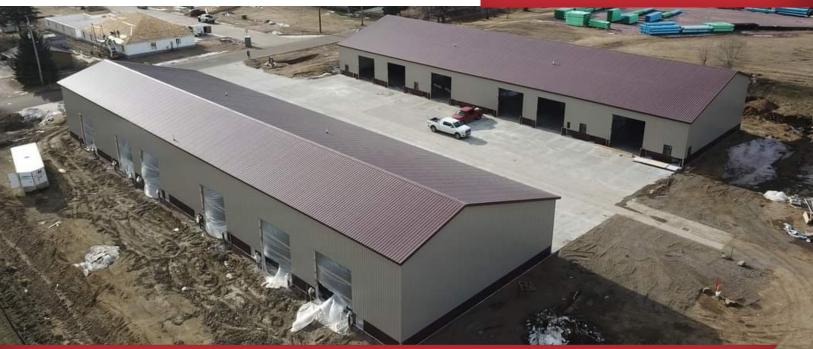

### Benson & 229 Business Center 2200-2260 E 34th Street N, Sioux Falls, SD 57104

#### Property Features - Only 2 Suites Left for Lease!

- Industrial shop space in northeast Sioux Falls with convenient access to Benson Road and I-229
- Two newly constructed buildings with 90 feet between buildings
- Fully-secured property with gated entry to be added in May
- Twelve (12) units in phase one
  - Four (4) 1,800 sq. ft. (30' x 60') units:
    - Two 14' overhead doors (one in front, one in back)
    - 16' sidewalls
    - Reznor heat
    - Hot/cold water with floor drain
    - Restroom
  - 35' depth area fenced in of exterior, outdoor, attached storage