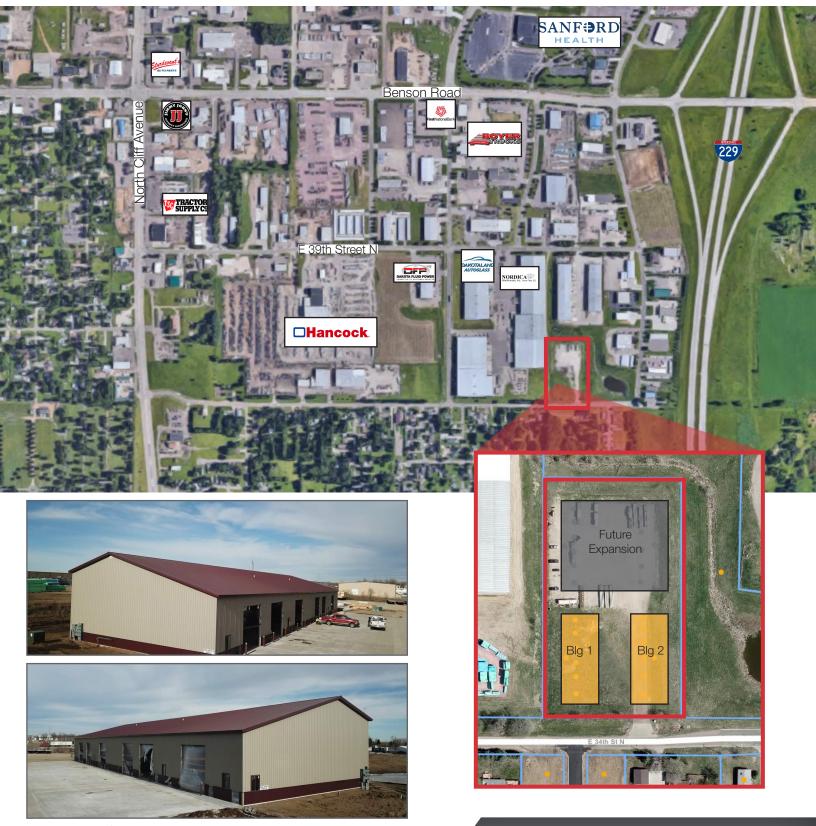

#### Location

- Located east of N. Cliff Avenue on E. 34th Street N.
- Area neighbors include: Dakotaland AutoGlass, Dakota Fluid Power, Dakota Supply Group, Nordica Warehouse, Renew Energy, Midco, Dakota Wall Systems