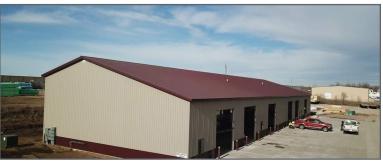

ON CONTAINED HEREIN, AND THE SAME IS SUBMITTED SUBJECT TO ERRORS, OMISSIONS, CHANGE OF PRICE, RENTAL OR OTHER CONDITIONS, PRIOR SALE, LEASE OR FINANCING, OR WITHDRAWAL WITHOUT NOTICE, AND OF ANY SPECIAL LISTING CONDITIONS IMPOSED BY OUR PRINCIPALS NO WARRANTIES OR REPRESENTATIONS ARE MADE AS TO THE CONDITION OF THE PROPERTY OR ANY HAZARDS CONTAINED THEREIN ARE ANY TO BE IMPLIED.

2500 W. 49th Street Suite 100 Sioux Falls, SD 57105 605 357 7100

naisiouxfalls.com

#### Location

- Located east of N. Cliff Avenue on E. 34th Street N.
- Area neighbors include: Dakotaland AutoGlass, Dakota Fluid Power, Dakota Supply Group, Nordica Warehouse, Renew Energy, Midco, Dakota Wall Systems

#### **Building 1 - West Building**



### FOR LEASE

#### **Building 2 - East Building**







# FOR LEASE











2500 W. 49th Street Suite 100 Sioux Falls, SD 57105 605 357 7100 naisiouxfalls.com

Expansion

Blg 2

Blg 1