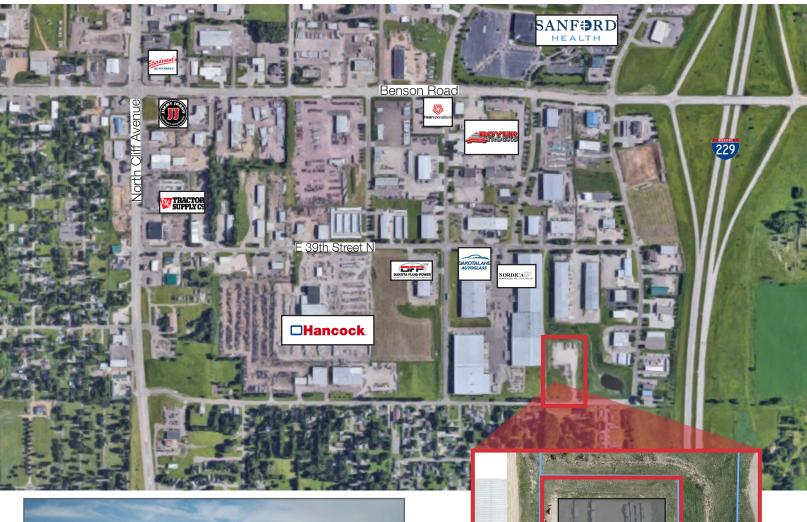

TION CONTAINED HEREIN, AND THE SAME IS SUBMITTED SUBJECT TO ERRORS, OMISSIONS, CHANGE OF PRICE, RENTAL OR OTHER CONDITIONS, PRIOR SALE, LEASE OR FINANCING, OR WITHDRAWAL WITHOUT NOTICE, AND OF ANY SPECIAL LISTING CONDITIONS IMPOSED BY OUR PRINCIPALS NO WARRANTIES OR REPRESENTATIONS ARE MADE AS TO THE CONDITION OF THE PROPERTY OR ANY HAZARDS CONTAINED THEREIN ARE ANY TO BE IMPLIED.

2500 W. 49th Street Suite 100 Sioux Falls, SD 57105 605 357 7100

naisiouxfalls.com

#### Location

- Located east of N. Cliff Avenue on E. 34th Street N.
- Area neighbors include: Dakotaland AutoGlass, Dakota Fluid Power, Dakota Supply Group, Nordica Warehouse, Renew Energy, Midco, Dakota Wall Systems

#### **Building 1 - West Building**



### FOR LEASE

#### **Building 2 - East Building**







# FOR LEASE











2500 W. 49th Street Suite 100 Sioux Falls, SD 57105 605 357 7100 naisiouxfalls.com

Expansion

Blg 2

Blg 1