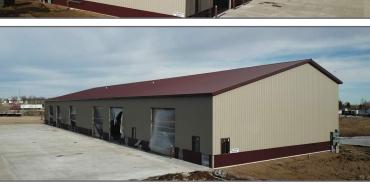

### **Property Features**

- Industrial shop space in northeast Sioux Falls with convenient access to Benson Road and I-229
- Two newly constructed buildings with 90 feet between buildings
- Fully-secured property with gated entry to be added in May
- Twelve (12) units in phase one
- Four (4) 1,800 sq. ft. (30' x 60') units:
  - Two 14' overhead doors (one in front, one in back)
  - 16' sidewalls
  - Reznor heat
  - Hot/cold water with floor drain

  - 35' depth area fenced in of exterior, outdoor, attached storage
- Eight (8) 2,100 sq. ft. (35' x 60') units:

  Two 14' overhead doors (one in front, one in back)
  - 16' sidewalls
  - Reznor heat
  - Office
  - Hot/cold water with floor drain
  - Small storage room and restroom
  - 35' depth area fenced in of exterior, outdoor, attached storage
- Lined and insulated
- Each unit will have a 220-volt outlet
- Contact broker for current availability

### Pricing

- 2,100 sq. ft. units: \$1,650.00/month (\$9.43/sq. ft. gross + utilities) 1,800 sq. ft. units: \$1,350.00/month (\$9.00/sq. ft. Gross + utilities)
- Tenant pays gas (MidAmerican), electric (Xcel), water (Landlord), internet (Midcontinent)
- 1 year leases