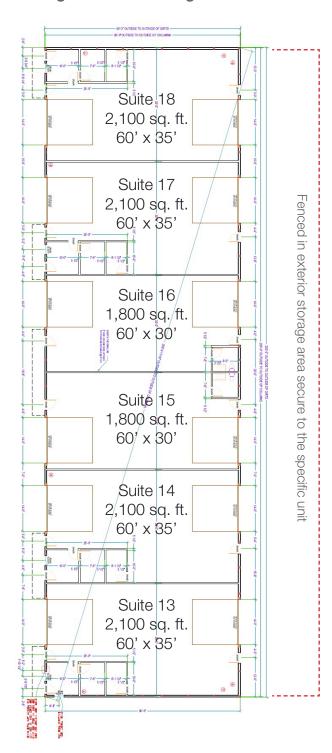

### **Property Features**

- Industrial shop space in northeast Sioux Falls with convenient access to Benson Road and I-229
- Two newly constructed buildings with 90 feet between buildings
- Fully-secured property with gated entry to be added in May
- Twelve (12) units in phase one
- Four (4) 1,800 sq. ft. (30' x 60') units:
  - Two 14' overhead doors (one in front, one in back)
  - 16' sidewalls
  - Reznor heat
  - Hot/cold water with floor drain

  - 35' depth area fenced in of exterior, outdoor, attached storage
- Eight (8) 2,100 sq. ft. (35' x 60') units:

  Two 14' overhead doors (one in front, one in back)
  - 16' sidewalls
  - Reznor heat
  - Office
  - Hot/cold water with floor drain
  - Small storage room and restroom
  - 35' depth area fenced in of exterior, outdoor, attached storage
- Lined and insulated
- Each unit will have a 220-volt outlet
- Contact broker for current availability

#### **Building 2 - East Building**