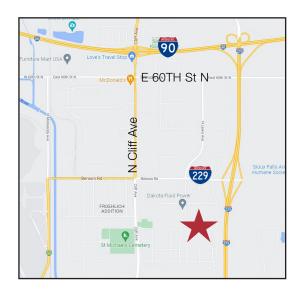

#### Location

- Located east of N. Cliff Avenue on E. 34th Street N.
- Area neighbors include: Dakotaland AutoGlass, Dakota Fluid Power, Dakota Supply Group, Nordica Warehouse, Renew Energy, Midco, Dakota Wall Systems