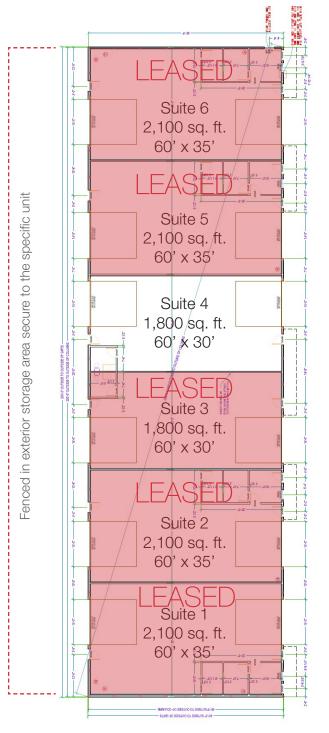

### **Property Features**

- Industrial shop space in northeast Sioux Falls with convenient access to Benson Road and I-229
- Two newly constructed buildings with 90 feet between buildings
- Fully-secured property with gated entry to be added in May
- Twelve (12) units in phase one
- Four (4) 1,800 sq. ft. (30' x 60') units:
  - Two 14' overhead doors (one in front, one in back)
  - 16' sidewalls
  - Reznor heat
  - Hot/cold water with floor drain

  - 35' depth area fenced in of exterior, outdoor, attached storage
- Eight (8) 2,100 sq. ft. (35' x 60') units:

  Two 14' overhead doors (one in front, one in back)
  - 16' sidewalls
  - Reznor heat
  - Office
  - Hot/cold water with floor drain
  - Small storage room and restroom
  - 35' depth area fenced in of exterior, outdoor, attached storage
- Lined and insulated
- Each unit will have a 220-volt outlet
- Contact broker for current availability

#### **Building 1 - West Building**