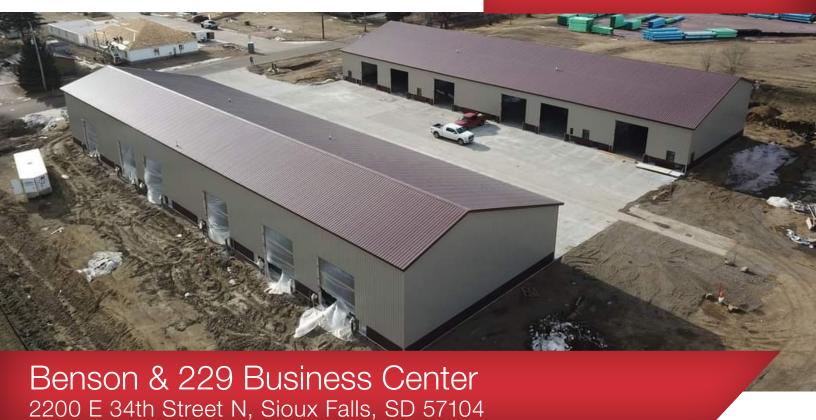

# Na ISioux Falls

## FOR LEASE



### **Property Features**

- Industrial shop space in northeast Sioux Falls with convenient access to Benson Road and I-229
- Two newly constructed buildings with 90 feet between buildings
- Fully-secured property with gated entry to be added in May
- Twelve (12) units in phase one
- Four (4) 1,800 sq. ft. (30' x 60') units:
  - Two 14' overhead doors (one in front, one in back)
  - 16' sidewalls
  - Reznor heat
  - Hot/cold water with floor drain

  - 35' depth area fenced in of exterior, outdoor, attached storage
- Eight (8) 2,100 sq. ft. (35' x 60') units:

  Two 14' overhead doors (one in front, one in back)
  - 16' sidewalls
  - Reznor heat
  - Office
  - Hot/cold water with floor drain
  - Small storage room and restroom
  - 35' depth area fenced in of exterior, outdoor, attached s