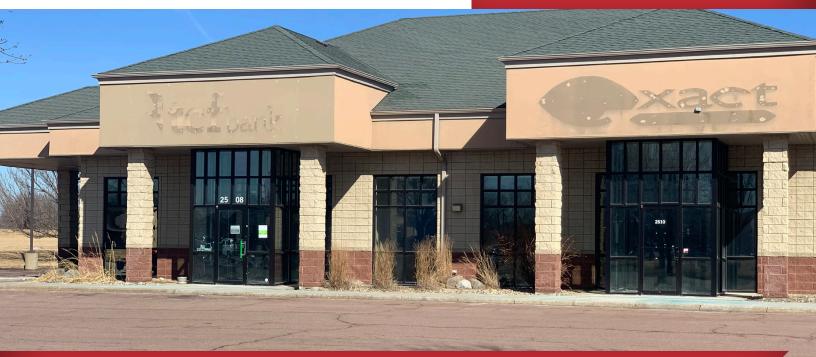

### Louise Avenue Retail 2508 - 2510 S Louise Avenue, Sioux Falls, SD 57104

#### **Property Features**

- New ownership driven to retenant this highly visible retail location
- Excellent access
- Flexible space size options with limited restrictions
- Building size: 4,240 sq. ft.
- Suite 2508: 1,740 sq. ft. Suite 2510: 2,500 sq. ft.
- Year built: 2002
- Lot size: 54,931 sq. ft. (1.26 acres)
- Paved on-site parking
- Monument and building signage
- Zoning: C-4