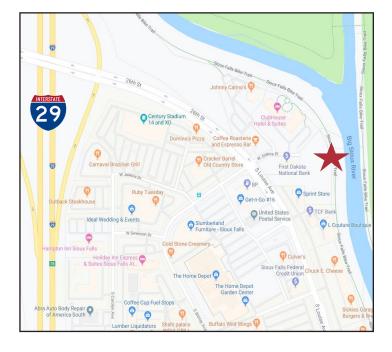

#### Location

- Located on S. Louise Ave. across from Culvers
- High traffic location: 17,500 vehicles per day
- High visibility and access in major retail corridor