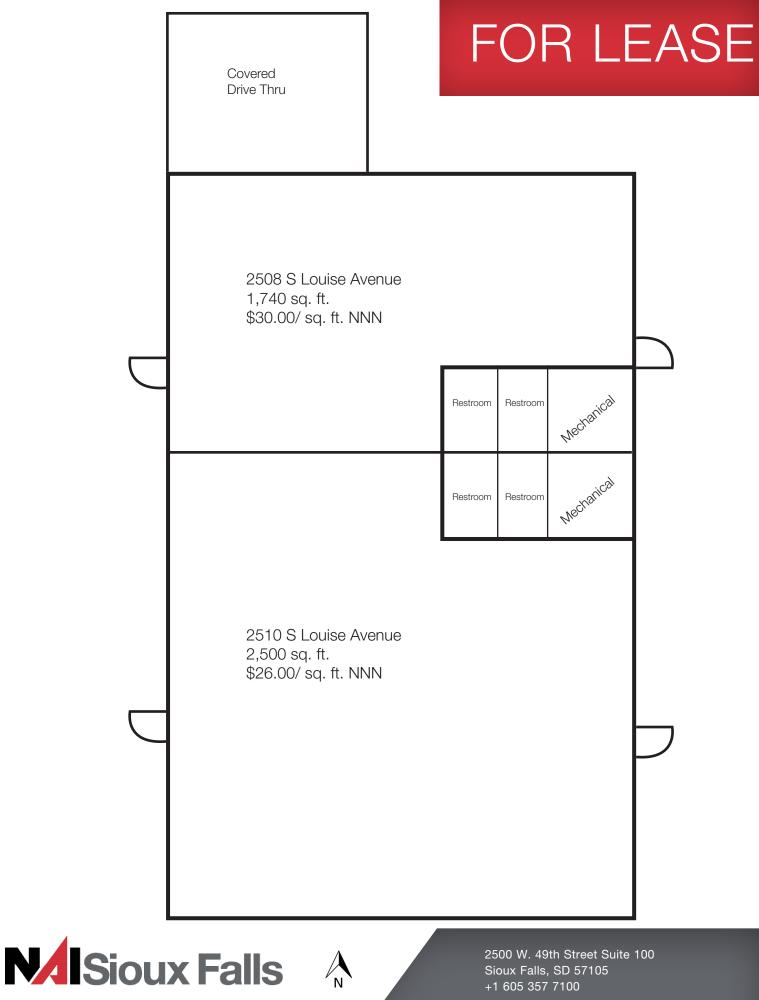

#### **Property Features**

- New ownership driven to retenant this highly visible retail location
- Excellent access
- Flexible space size options with limited restrictions
- Building size: 4,240 sq. ft.
- Suite 2508: 1,740 sq. ft. Suite 2510: 2,500 sq. ft.
- Year built: 2002
- Lot size: 54,931 sq. ft. (1.26 acres)
- Paved on-site parking
- Monument and building signage
- Zoning: C-4

#### Pricing

- Lease rate: \$26.00 \$30.00/ sq. ft.
- Suite size dependent