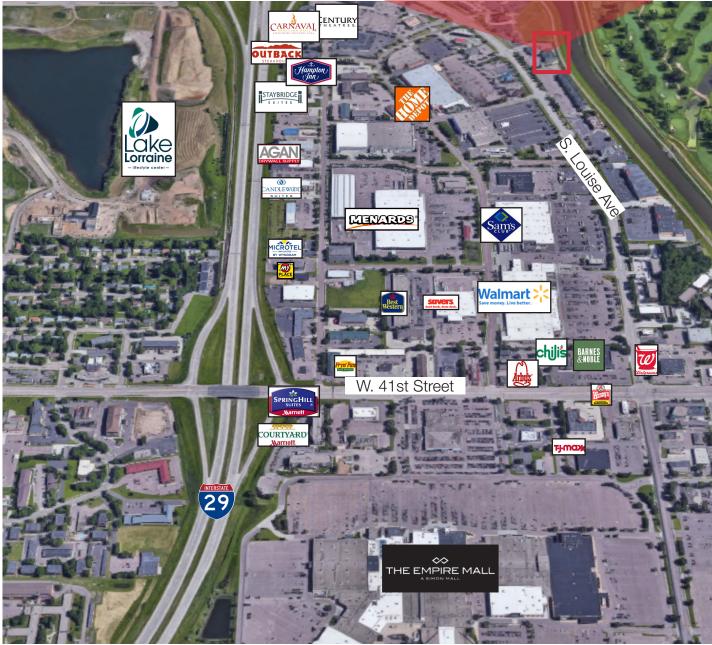

### Louise Avenue Retail 2508 - 2510 S Louise Avenue, Sioux Falls, SD 57104

#### Location

- Located on S. Louise Ave. across from Culvers
- High traffic location: 17,500 vehicles per day
- High visibility and access in major retail corridor