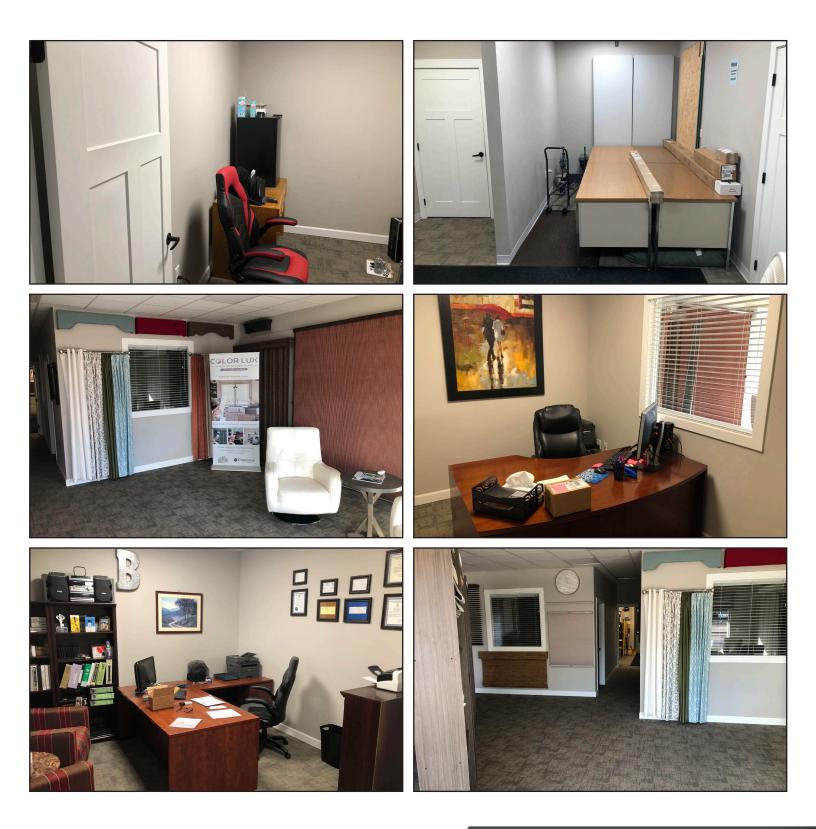

#### **Property Features**

- Suite Size: 1,500 sq ft.
- Available immediately
- Showroom, 3 offices and open space/storage
- In-suite bathroom
- Zoning: C3 Commercial-Community