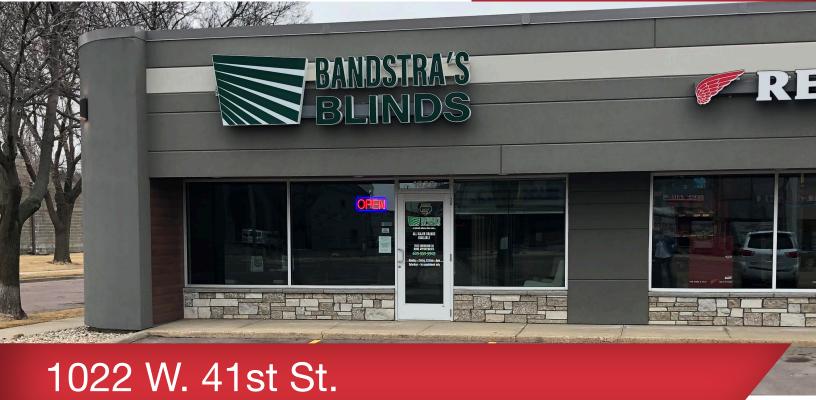

# SUBLEASE

Sioux Falls, SD 57105

#### **Property Features**

- Suite Size: 1,500 sq ft.
- Available immediately
- Showroom, 3 offices and open space/storage
- In-suite bathroom
- Zoning: C3 Commercial-Community

### Location

- Located in Gilrich Mall I
- Area neighbors include: Hibachi Grill, Beds & Beds, Gregg's Substation, Red Wing Shoes

For more information:

Stacey Sieverding 605 728 1390 • ssieverding@naisiouxfalls.com