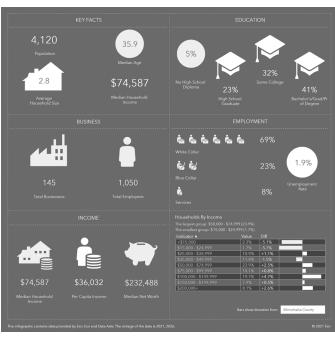

# FOR SALE



## Hartford Downtown Land

Hartford, SD 57033

#### **Property Features**

- Lot 3: 7,350 sq. ft.
- Lot 4: 4,950 sq. ft.
- Lot 5: 3,300 sq. ft.
- Lot 6: 3,300 sq. ft.
- Lot 7: 3,300 sq. ft.
- Lot 8: 3,300 sq. ft.
- Combined size: 25,500 sq. ft.
- Zoning: Central Business

#### Pricing

List price: \$4.50/ sq. ft.

#### Location

- Located in the heart of Hartford, SD
- Area neighbors include: South Bar, Joshua's Coffee House, Buffalo Ridge Brewing, Hartford's Best Paint & Body



### For more information:

Stacey Sieverding
605 728 1390 • ssieverding@naisiouxfalls.com







2500 W. 49th Street Suite 100 Sioux Falls, SD 57105 +1 605 357 7100 naisiouxfalls.com