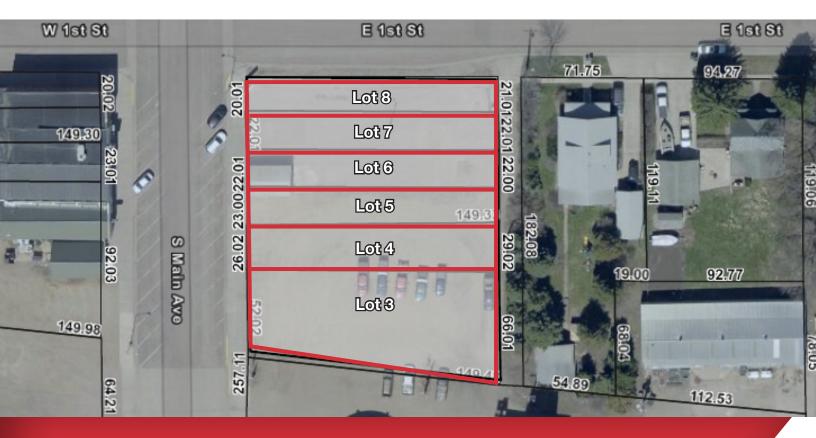

#### **Property Features**

- Lot 3: 7,350 sq. ft.
- Lot 4: 4,950 sq. ft.
- Lot 5: 3,300 sq. ft.
- Lot 6: 3,300 sq. ft.
- Lot 7: 3,300 sq. ft.
- Lot 8: 3,300 sq. ft.
- Combined size: 25,500 sq. ft.
- Zoning: Central Business