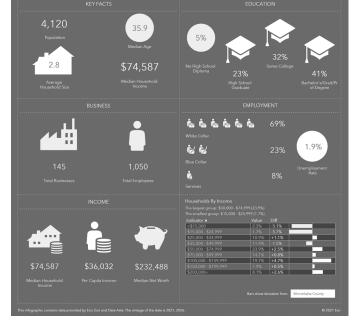

#### Location

- Located in Hartford, SD
- Area neighbors include: Creekside Meats, South Bar, Joshua's Coffee House, Buffalo Ridge Brewing, Hartford's Best Paint & Body, Hartford Area Fire & Rescue, Valley Central Co-op