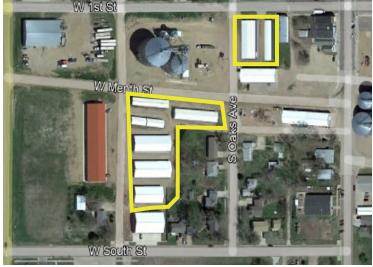

### Hartford Mini Storage 201 W Menth Street, Hartford, SD 57033

#### **Property Features**

- Nine (9) buildings
- 163 units, various sizes all with roll-up doors
- Lot size: 2.45 acres on three parcels
- A portion of the south parcel will be replatted and removed (shop building not part of sale)
- Wood frame building with metal panel roofs and concrete floors
- Zoning: Light industrial

#### Location

- Located in Hartford, SD
- Area neighbors include: Creekside Meats, South Bar, Joshua's Coffee House, Buffalo Ridge Brewing, Hartford's Best Paint & Body, Hartford Area Fire & Rescue, Valley Central Co-op