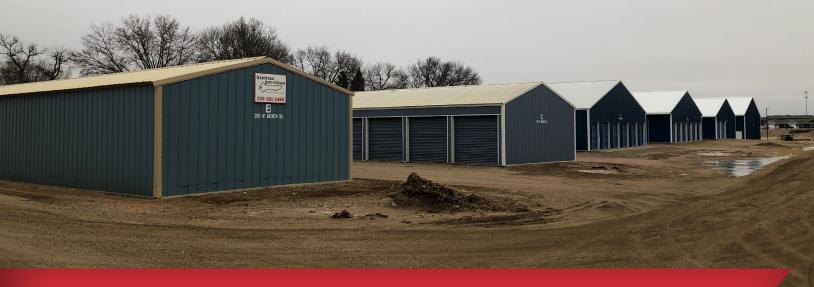

#### **Property Features**

- Nine (9) buildings
- 163 units, various sizes all with roll-up doors
- Lot size: 2.45 acres on three parcels
- A portion of the south parcel will be replatted and removed (shop building not part of sale)
- Wood frame building with metal panel roofs and concrete floors
- Zoning: Light industrial