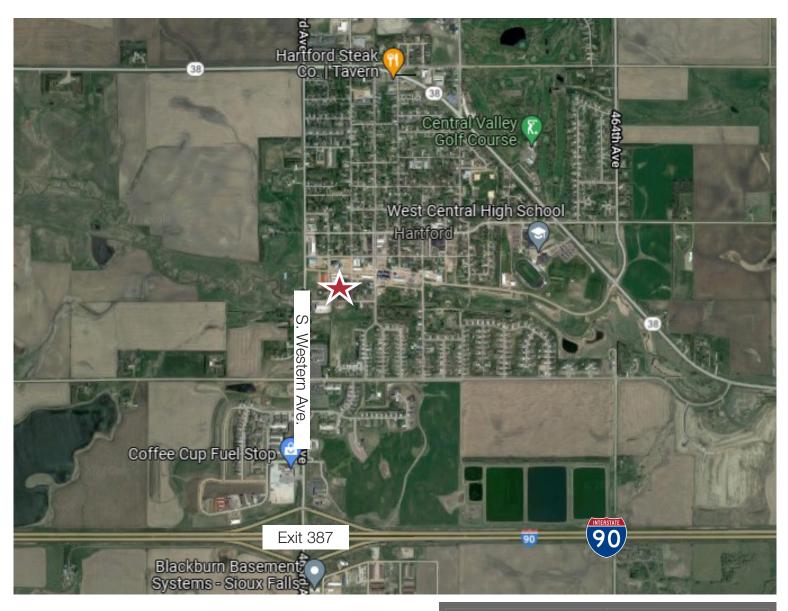

#### Location

- Located in Hartford, SD
- Area neighbors include: Creekside Meats, South Bar, Joshua's Coffee House, Buffalo Ridge Brewing, Hartford's Best Paint & Body, Hartford Area Fire & Rescue, Valley Central Co-op