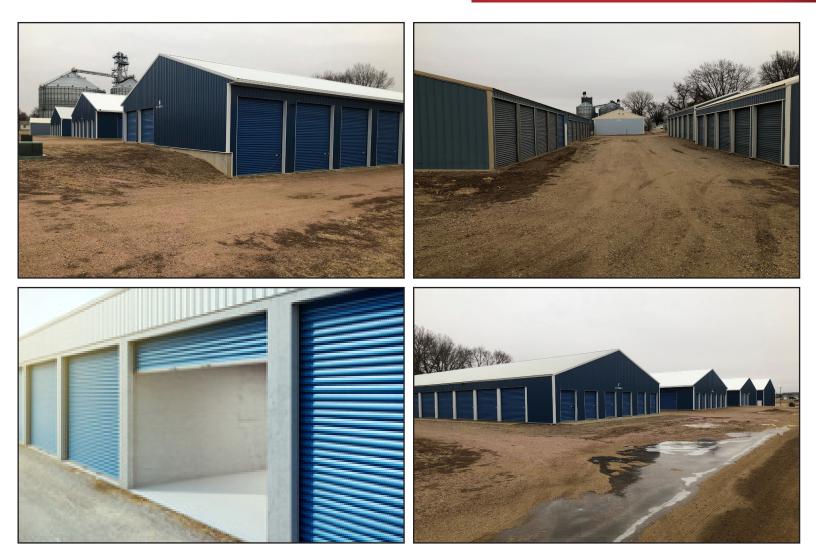

#### **Property Features**

- Nine (9) buildings
- 163 units, various sizes all with roll-up doors
- Lot size: 2.45 acres on three parcels
- A portion of the south parcel will be replatted and removed (shop building not part of sale)
- Wood frame building with metal panel roofs and concrete floors
- Zoning: Light industrial