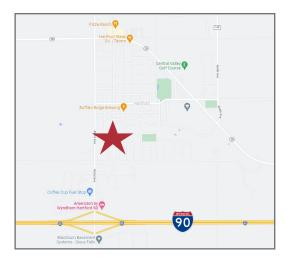

#### Location

- Located in Hartford, SD
- Area neighbors include: Creekside Meats, South Bar, Joshua's Coffee House, Buffalo Ridge Brewing, Hartford's Best Paint & Body, Hartford Area Fire & Rescue, Valley Central Co-op