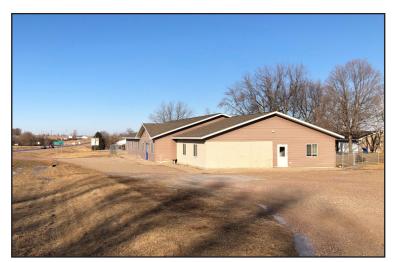

#### **Property Features**

- Building size: 4,800 sq ft.
- Lot size: 0.69 acres
- Year built: 2008
- Suggested Uses: Daycare/Afterschool Care, Office Building, Senior Citizen Center
- Accommodates up to 96 kids in a daycare
- Full kitchen with stove, refrigerator, microwave, dishwasher, and washing machine (no dryer)
- · In-floor heat
- No load bearing walls
- Boys' and girls' bathrooms and a wheel-chair accessible bathroom
- Safety room
- Needs new roof and siding-sell as is
- Multi rooms
- Fenced yard with artificial grass
- Zoned: C Commercial