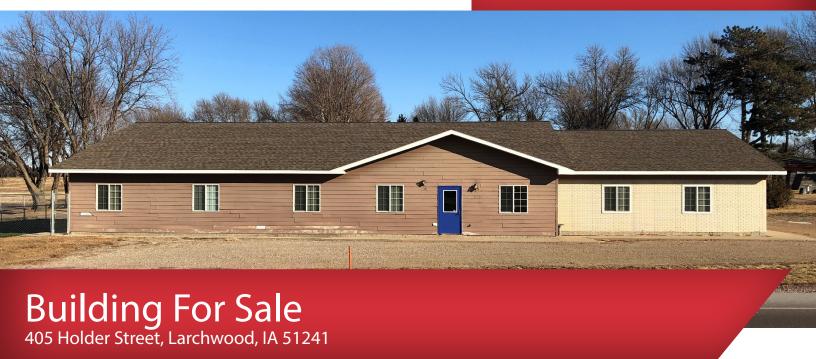

# FOR SALE

#### **Property Features**

- Building size: 4,800 sq ft.
- Lot size: 0.69 acres
- Year built: 2008
- Suggested Uses: Daycare/Afterschool Care, Office Building, Senior Citizen Center
- Accommodates up to 96 kids in a daycare
- Full kitchen with stove, refrigerator, microwave, dishwasher, and washing machine (no dryer)
- · In-floor heat
- No load bearing walls
- Boys' and girls' bathrooms and a wheel-chair accessible bathroom
- Safety room
- Needs new roof and siding-sell as is
- Multi rooms
- Fenced yard with artificial grass
- Zoned: C Commercial

#### Pricing

- List price: \$400,000
- 2021 Real Estate Taxes: \$5,228

#### Location

- Located in Larchwood, Iowa, on Highway 9, ten miles east of Sioux Falls, SD
- Population: 1,027