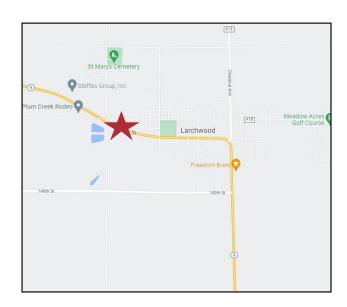

#### Location

- Located in Larchwood, Iowa, on Highway 9, ten miles east of Sioux Falls, SD
- Population: 1,027