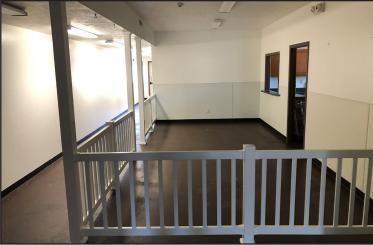

#### **Property Features**

- Building size: 4,800 sq ft.
- Lot size: 0.69 acres
- Year built: 2008
- Suggested Uses: Daycare/Afterschool Care, Office Building, Senior Citizen Center
- Accommodates up to 96 kids in a daycare
- Full kitchen with stove, refrigerator, microwave, dishwasher, and washing machine (no dryer)
- · In-floor heat
- No load bearing walls
- Boys' and girls' bathrooms and a wheel-chair accessible bathroom
- Safety room
- Needs new roof and siding-sell as is
- Multi rooms
- Fenced yard with artificial grass
- Zoned: C Commercial