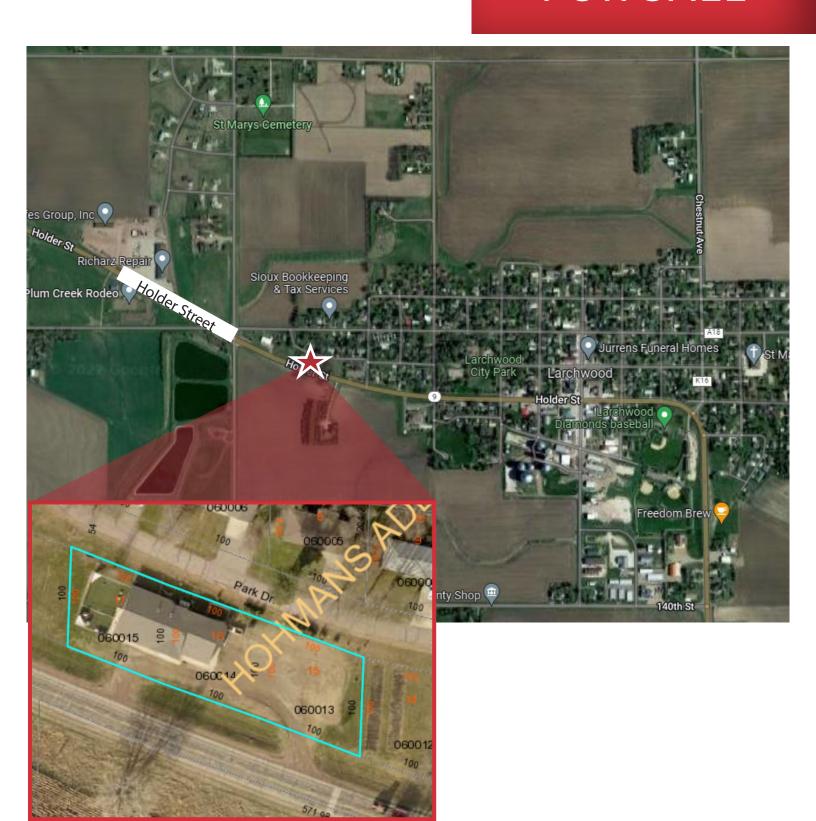

#### Location

- Located in Larchwood, Iowa, on Highway 9, ten miles east of Sioux Falls, SD
- Population: 1,027