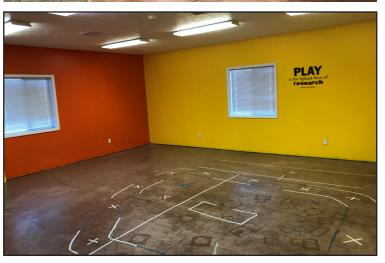

#### **Property Features**

- Building size: 4,800 sq ft.
- Lot size: 0.69 acres
- · Year built: 2008
- Suggested Uses: Daycare/Afterschool Care, Office Building, Senior Citizen Center
- Accommodates up to 96 kids in a daycare
- Full kitchen with stove, refrigerator, microwave, dishwasher, and washing machine (no dryer)
- · In-floor heat
- No load bearing walls
- Boys' and girls' bathrooms and a wheel-chair accessible bathroom
- Safety room
- Needs new roof and siding-sell as is
- Multi rooms
- Fenced yard with artificial grass
- Zoned: C Commercial