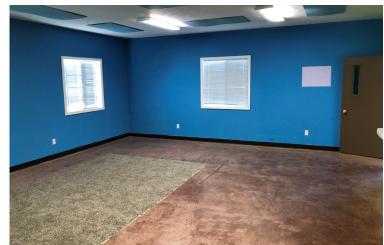

#### **Property Features**

- Building size: 4,800 sq ft.
- Lot size: 0.69 acres
- · Year built: 2008
- Suggested Uses: Daycare/Afterschool Care, Office Building, Senior Citizen Center
- Accommodates up to 96 kids in a daycare
- Full kitchen with stove, refrigerator, microwave, dishwasher, and washing machine (no dryer)
- · In-floor heat
- No load bearing walls
- Boys' and girls' bathrooms and a wheel-chair accessible bathroom
- Safety room
- Needs new roof and siding-sell as is
- Multi rooms
- Fenced yard with artificial grass
- Zoned: C Commercial