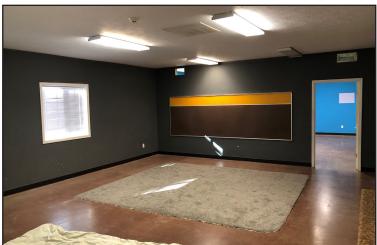

#### **Property Features**

- Building size: 4,800 sq ft.
- Lot size: 0.69 acres
- · Year built: 2008
- Suggested Uses: Daycare/Afterschool Care, Office Building, Senior Citizen Center
- Accommodates up to 96 kids in a daycare
- Full kitchen with stove, refrigerator, microwave, dishwasher, and washing machine (no dryer)
- · In-floor heat
- No load bearing walls
- Boys' and girls' bathrooms and a wheel-chair accessible bathroom
- Safety room
- Needs new roof and siding-sell as is
- Multi rooms
- Fenced yard with artificial grass
- Zoned: C Commercial