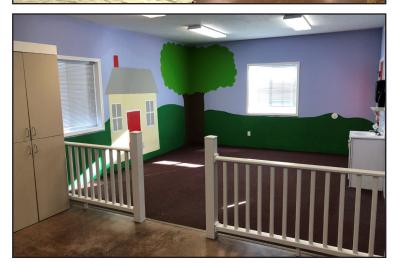

#### **Property Features**

- Building size: 4,800 sq ft.
- Lot size: 0.69 acres
- · Year built: 2008
- Suggested Uses: Daycare/Afterschool Care, Office Building, Senior Citizen Center
- Accommodates up to 96 kids in a daycare
- Full kitchen with stove, refrigerator, microwave, dishwasher, and washing machine (no dryer)
- · In-floor heat
- No load bearing walls
- Boys' and girls' bathrooms and a wheel-chair accessible bathroom
- Safety room
- Needs new roof and siding-sell as is
- Multi rooms
- Fenced yard with artificial grass
- Zoned: C Commercial