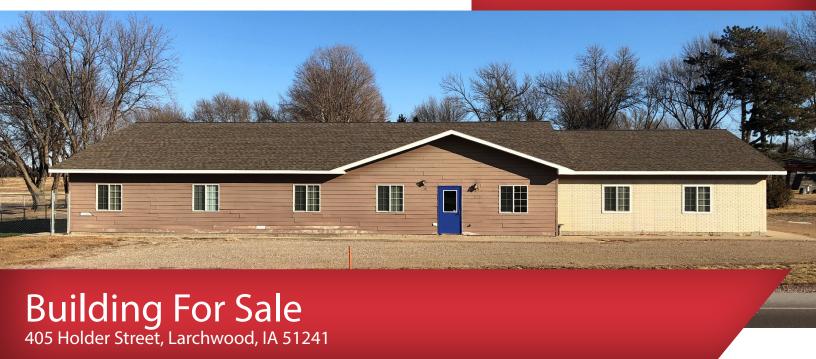

# FOR SALE

#### **Property Features**

- Building size: 4,800 sq ft.
- Lot size: 0.69 acres
- · Year built: 2008
- Suggested Uses: Daycare/Afterschool Care, Office Building, Senior Citizen Center
- Accommodates up to 96 kids in a daycare
- Full kitchen with stove, refrigerator, microwave, dishwasher, and washing machine (no dryer)
- · In-floor heat
- No load bearing walls
- Boys' and girls' bathrooms and a wheel-chair accessible bathroom
- Safety room
- Needs new roof and siding-sell as is
- Multi rooms
- Fenced yard with artificial grass
- Zoned: C Commercial

#### Pricing

- List price: \$375,000
- 2021 Real Estate Taxes: \$5,228

#### Location

- Located in Larchwood, Iowa, on Highway 9, ten miles east of Sioux Falls, SD
- Population: 1,027