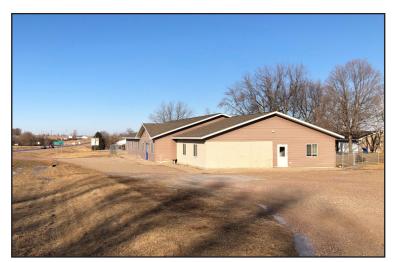

#### **Property Features**

- Building size: 4,800 sq ft.
- Lot size: 0.69 acres
- · Year built: 2008
- Suggested Uses: Daycare/Afterschool Care, Office Building, Senior Citizen Center
- Accommodates up to 96 kids in a daycare
- Full kitchen with stove, refrigerator, microwave, dishwasher, and washing machine (no dryer)
- · In-floor heat
- No load bearing walls
- Boys' and girls' bathrooms and a wheel-chair accessible bathroom
- Safety room
- Needs new roof and siding-sell as is
- Multi rooms
- Fenced yard with artificial grass
- Zoned: C Commercial