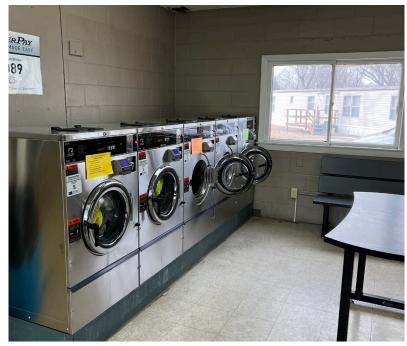

#### **PRICING**

Offering price: \$2,550,000
Park Value: \$2,375,000
POH Inventory: \$175,000

Cap rate: 5%
Pro Forma Cap Rate: 7.58%
Pro Forma NOI: \$180,020

- 20 POH with avg rent of \$485
- Lot rent of \$255 scheduled for Spring 2022
- Laundromat on site
- Water and Sewer are public and serviced with Brookings Municipal Utilities
- Trash is a dumpster and serviced with Brookings Dumpster Service