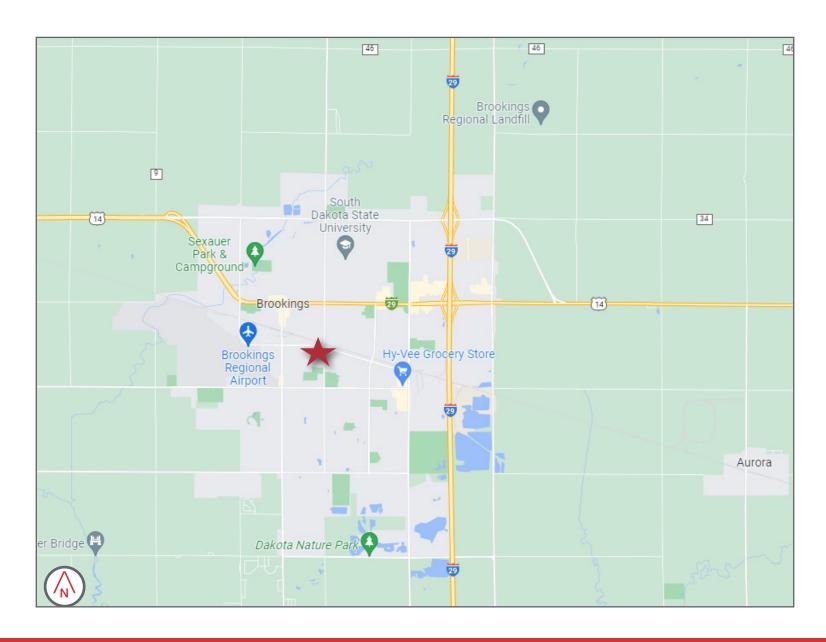

current operating expenses to realize significant upside with this value-add opportunity. The property is located just outside of downtown Brookings, offering residents access to shopping, restaurants and employment.