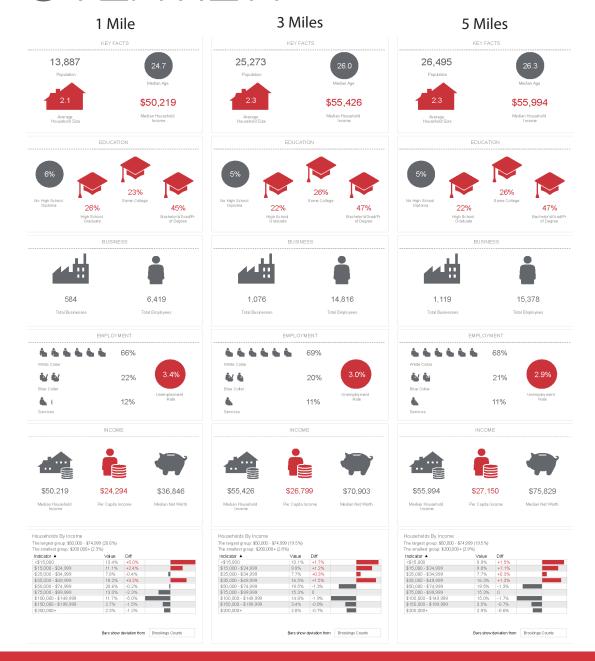

Brookings, SD has experienced a population growth of 9.3% since 2020.

The average rent for a 2-bedroom apartment in Brookings is \$792 with a median home price of \$220,800.