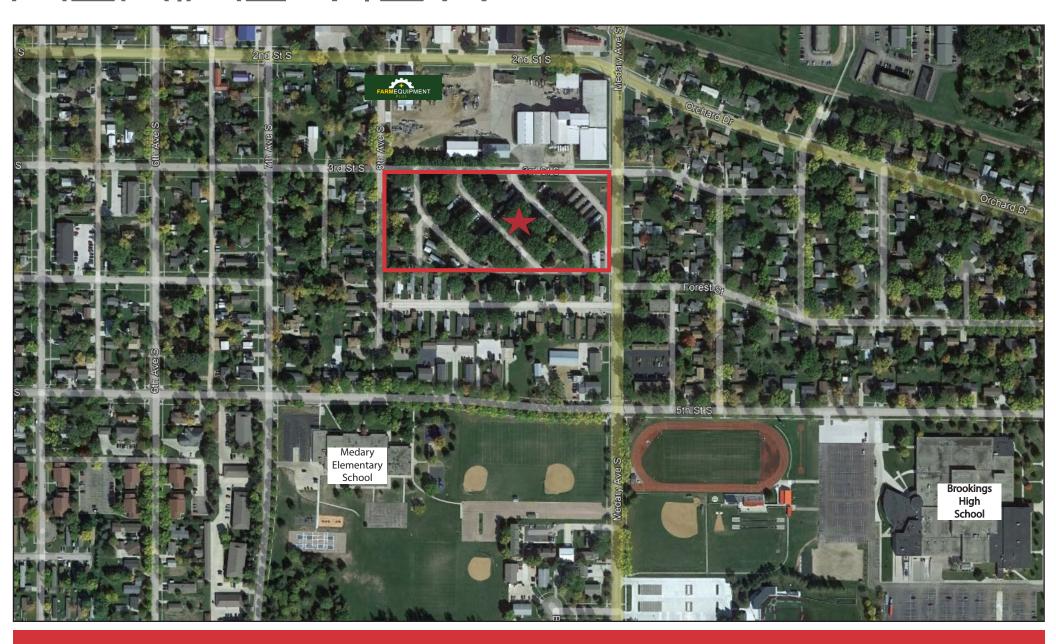

## FEATURES

NAI Sioux Falls is pleased to present Medary Village: The property is

located in Brookings, SD, and consists of 81 lots and an on-site laundromat.

The park is serviced by public utilities. Buyers can infill vacant lots and reduce

#### PROPERTY DESCRIPTION

Lots: 81
Occupied Lots: 62