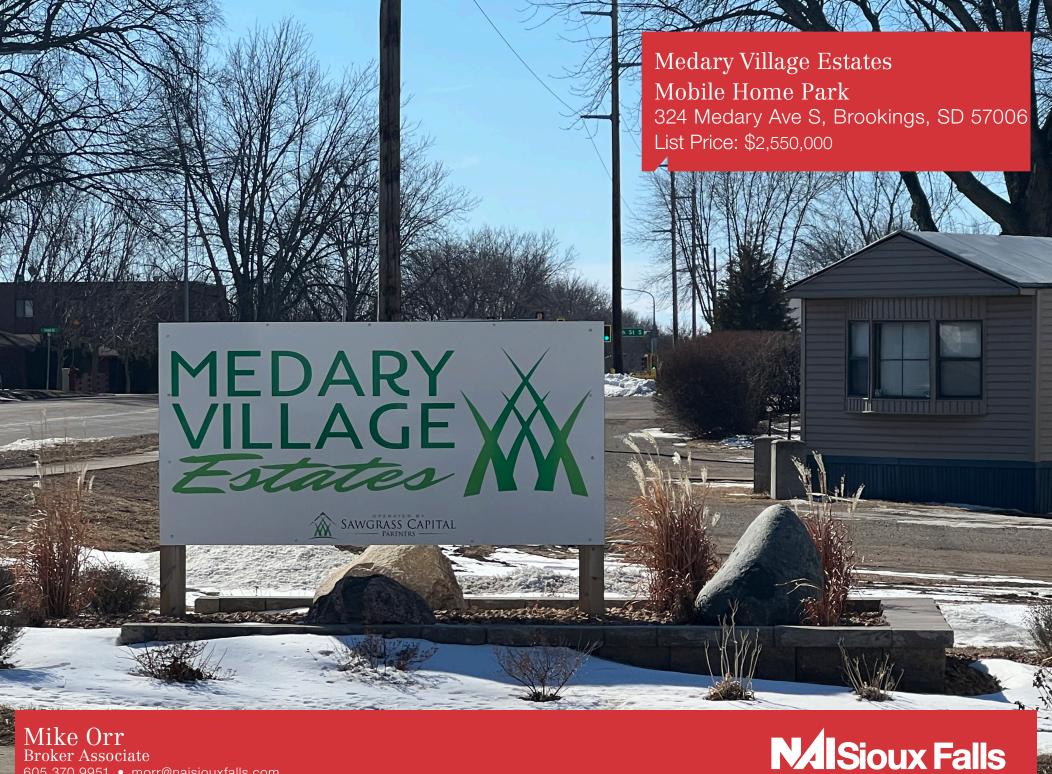

# Medary Village Estates Mobile Home Park 324 Medary Ave S, Brookings, SD 57006 List Price: \$2,550,000

## FEATURES

NAI Sioux Falls is pleased to present Medary Village: The property is

located in Brookings, SD, and consists of 81 lots and an on-site laundromat.

The park is serviced by public utilities. Buyers can infill vacant lots and reduce