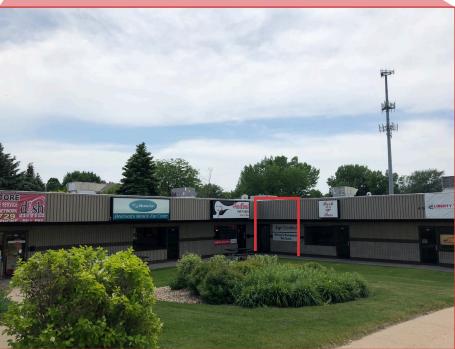

## **Property Features**

- 492 sq. ft. of office space for lease including one office and an open space with a desk
- Kitchenette
- In suite restroom
- Shared conference room
- Reception area
- Ample parking
- Furnished office
- Monument sign available
- Available May 1

## Pricing

• Lease rate: \$700/ month gross