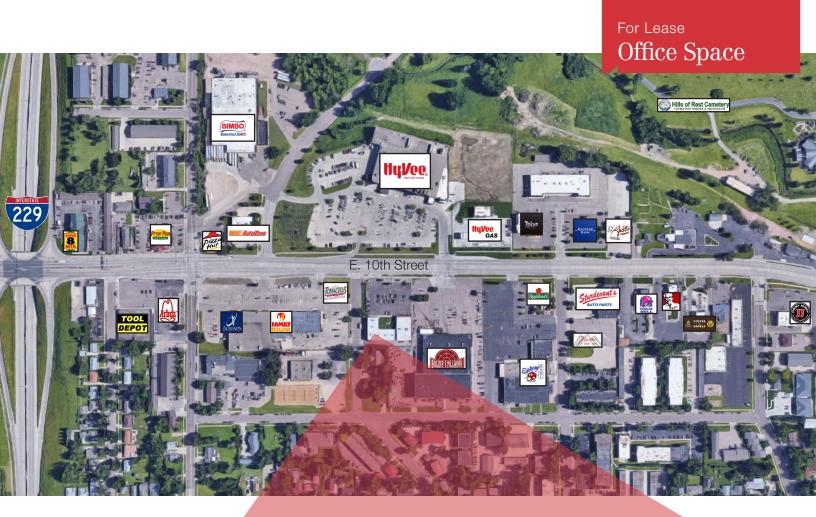

## 10th Street Office Sublease

3005 E. 10th Street, Sioux Falls, SD 57103

## Location

- Located on E. 10th Street across from Hy-Vee
- Area neighbors include: Hy-Vee, Builder's Millwork, Eastway Bowl, Applebee's, Alpine Inn, Austad's, The Upper Cut

Stacey Sieverding 605 728 1390 mobile ssieverding@naisiouxfalls.com