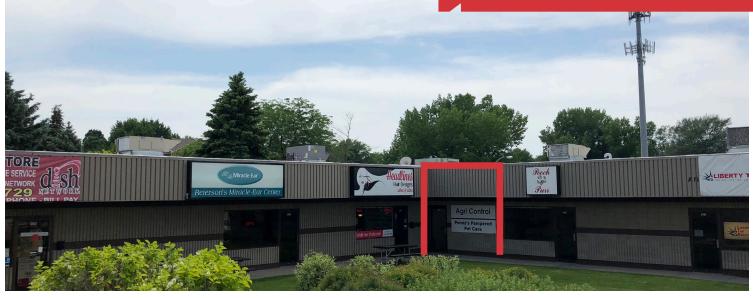

## 10th Street Office Sublease

3005 E. 10th Street, Sioux Falls, SD 57103

## Location

- Located on E. 10th Street across from Hy-Vee
- Area neighbors include: Hy-Vee, Builder's Millwork, Eastway Bowl, Applebee's, Alpine Inn, Austad's, The Upper Cut

Stacey Sieverding 605 728 1390 mobile ssieverding@naisiouxfalls.com