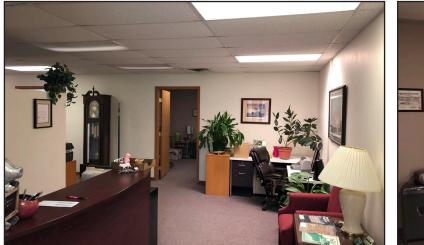

## **Property Features**

- 492 sq. ft. of office space for lease including one office and an open space with a desk
- Kitchenette
- In suite restroom
- Shared conference room
- Reception area
- Ample parking
- Furnished office
- Monument sign available
- Available May 1