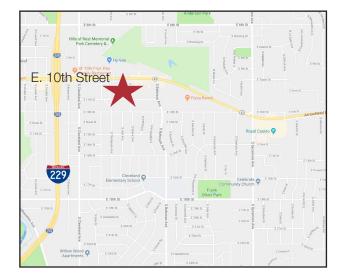

## Location

- Located on E. 10th Street across from Hy-Vee
- Area neighbors include: Hy-Vee, Builder's Millwork, Eastway Bowl, Applebee's, Alpine Inn, Austad's, The Upper Cut

Stacey Sieverding 605 728 1390 mobile ssieverding@naisiouxfalls.com