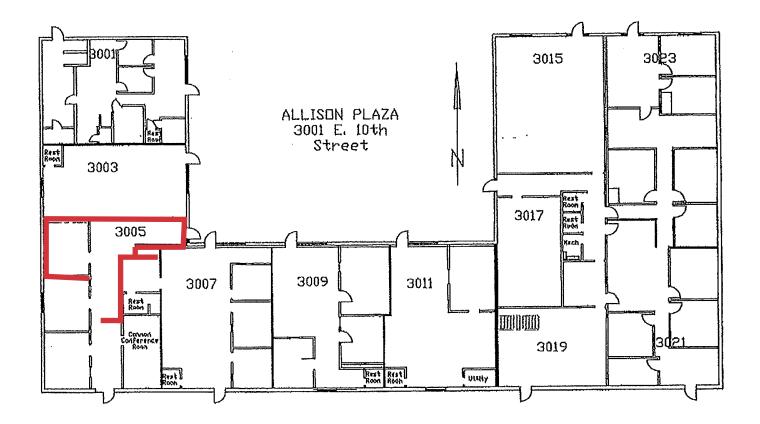

## **Property Features**

- 492 sq. ft. of office space for lease including one office and an open space with a desk
- Kitchenette
- In suite restroom
- Shared conference room
- Reception area
- Ample parking
- Furnished office
- Monument sign available
- Available May 1