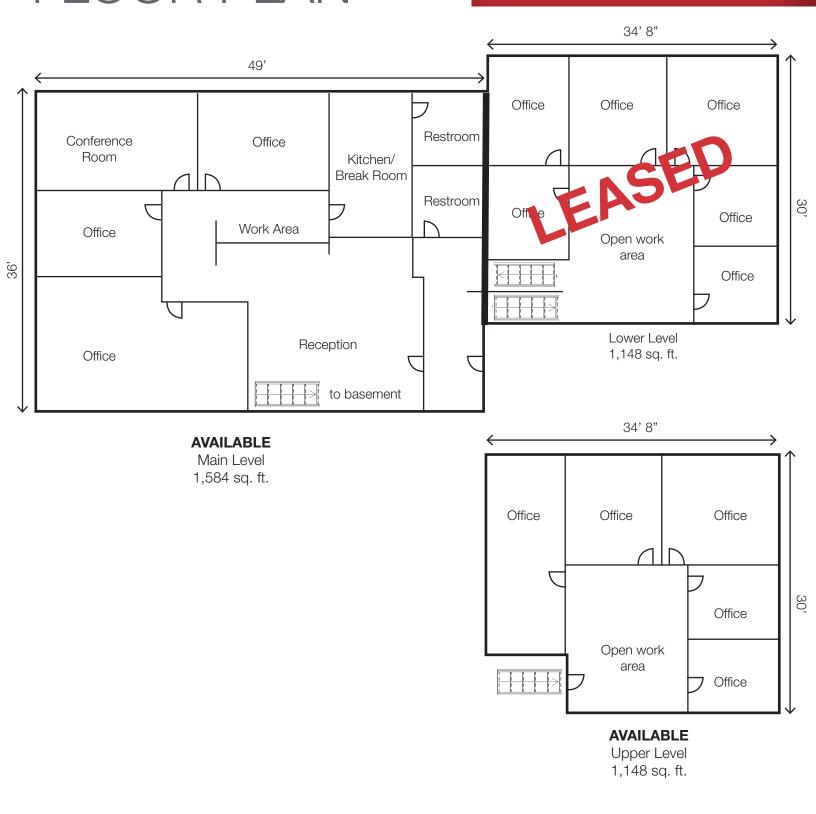

# FLOOR PLAN

#### **Property Features**

Two small suites available for lease

Main floor: 1,548 sq. ft. Upper floor: 1,148 sq. ft. Upper floor: Total square feet: 2,696 sq. ft.

Zoned: Office

On-street parking available