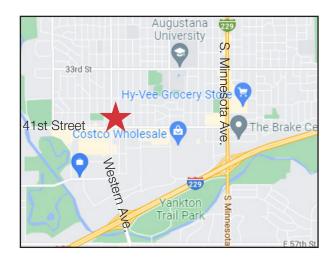

#### Location

- Located just north the intersection of W. 41st Street and S. For more information: Western Avenue
- Area neighbors include: Circle K Gas Station, Graham Tire, Gregg Brown, MBA, SIOR Costco, Scheel's, Western Mall
- 2021 Traffic counts:

Western Avenue: 13,900 vpd 41st Street: 22,900 vpd

605 906 0394 • gbrown@naisiouxfalls.com

2500 W. 49th Street Suite 100 Sioux Falls, SD 57105 +1 605 357 7100 naisiouxfalls.com

2500 W. 49th Street Suite 100 Sioux Falls, SD 57105 +1 605 357 7100 naisiouxfalls.com