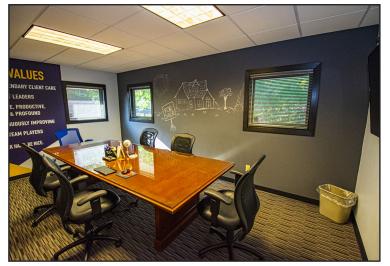

#### **Property Features**

Two small suites available for lease

Main floor: 1,548 sq. ft. Upper floor: 1,148 sq. ft. Upper floor: Total square feet: 2,696 sq. ft.

Zoned: Office

On-street parking available

#### **Pricing**

- Upper level lease rate: \$1,580/mo gross plus utilities
- Main level lease rate: \$2,130/mo gross plus utilities
- Each suite is separately metered