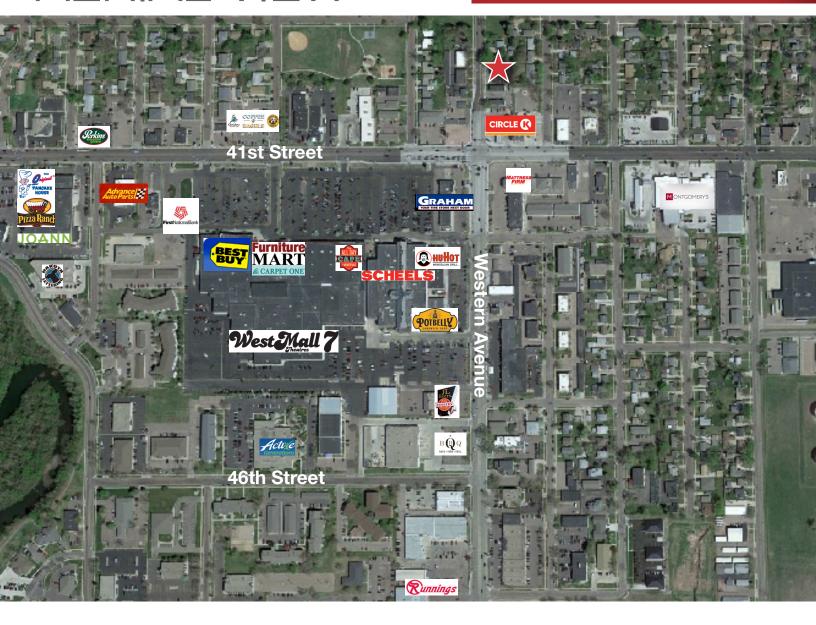

#### Location

- Located just north the intersection of W. 41st Street and S. For more information: Western Avenue
- Area neighbors include: Circle K Gas Station, Graham Tire, Gregg Brown, MBA, SIOR Costco, Scheel's, Western Mall
- 2021 Traffic counts:

Western Avenue: 13,900 vpd 41st Street: 22,900 vpd

605 906 0394 • gbrown@naisiouxfalls.com

2500 W. 49th Street Suite 100 Sioux Falls, SD 57105 +1 605 357 7100 naisiouxfalls.com

2500 W. 49th Street Suite 100 Sioux Falls, SD 57105 +1 605 357 7100 naisiouxfalls.com

# **AERIAL VIEW**