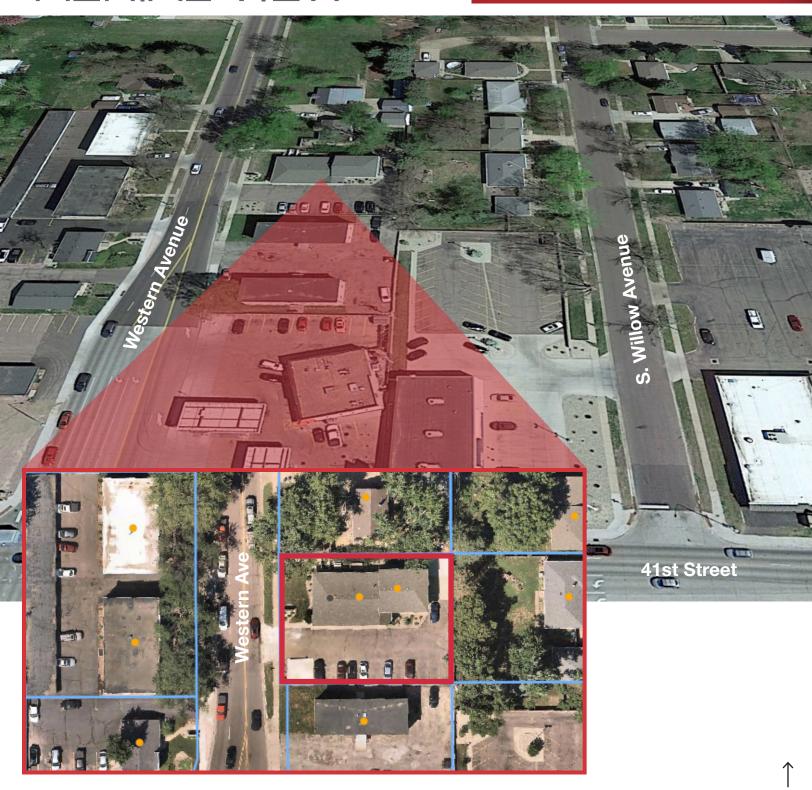

# **AERIAL VIEW**

#### Location

- Located just north the intersection of W. 41st Street and S. For more information: Western Avenue
- Area neighbors include: Circle K Gas Station, Graham Tire, Gregg Brown, MBA, SIOR Costco, Scheel's, Western Mall
- 2021 Traffic counts:

Western Avenue: 13,900 vpd 41st Street: 22,900 vpd

605 906 0394 • gbrown@naisiouxfalls.com

2500 W. 49th Street Suite 100 Sioux Falls, SD 57105 +1 605 357 7100 naisiouxfalls.com

2500 W. 49th Street Suite 100 Sioux Falls, SD 57105 +1 605 357 7100 naisiouxfalls.com