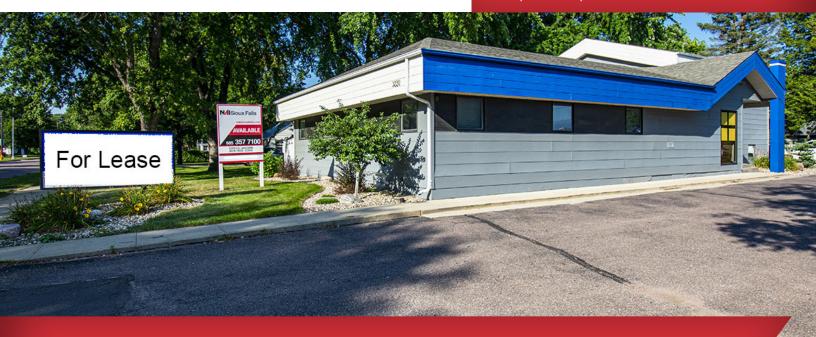

#### FOR LEASE 1,148-2,696 SQ. FT.

#### 3220 S. Western Avenue

Sioux Falls, SD 57105

#### **Property Features**

Two small suites available for lease

Main floor: 1,548 sq. ft. Upper floor: 1,148 sq. ft. Upper floor: Total square feet: 2,696 sq. ft.

Zoned: Office

On-street parking available

Lot size: 0.30 acres (99' x 132')

Year built: 1991

Parking ratio: 16 paved spots

New HVAC, roof, interior finishes including kitchen