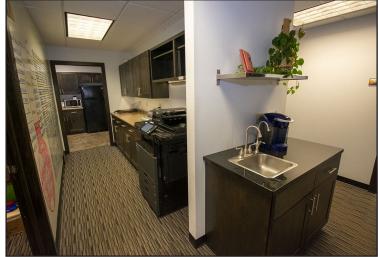

#### **Property Features**

Two small suites available for lease

Main floor: 1,548 sq. ft. Upper floor: 1,148 sq. ft. Upper floor: Total square feet: 2,696 sq. ft.

Zoned: Office

On-street parking available

Lot size: 0.30 acres (99' x 132')

Year built: 1991

Parking ratio: 16 paved spots

New HVAC, roof, interior finishes including kitchen