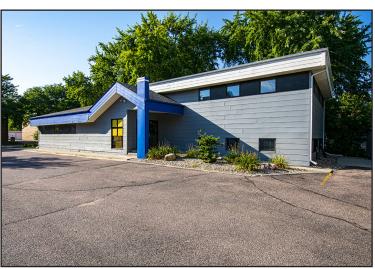

#### 3220 S. Western Avenue

Sioux Falls, SD 57105

#### **Property Features**

Two small suites available for lease

Main floor: 1,548 sq. ft. Upper floor: 1,148 sq. ft. Upper floor: Total square feet: 2,696 sq. ft.

Zoned: Office

On-street parking available