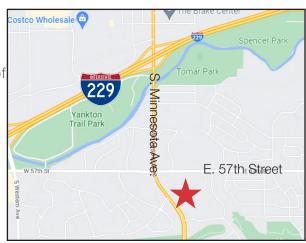

#### Location

- Located south of 57th Street on S. Minnesota Avenue
- Located at a newly installed lighted intersection (S Minnesota Ave/W Ralph Rogers Rd)
- High traffic location with 17,100 vpd
- Area neighbors include The First National Bank in Sioux Falls, Heritage Funeral Home, Farm Bureau Financial Services, Faith Baptist Fellowship South Church