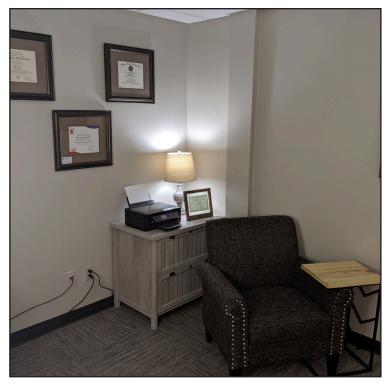

#### **Property Features**

- Suite size: 2,030 sq. ft.
- 7 offices, 1 conference room, and reception area
- Private, in-suite restrooms
- Private entrance from rear parking lot
- Tenant will be allowed 5 exclusive parking spaces in front of the suite with additional shared parking
- Monument and front door signage
- Prime lease expires April 30, 2023
- Landlord is interested in prime lease contact broker
- Available immediately