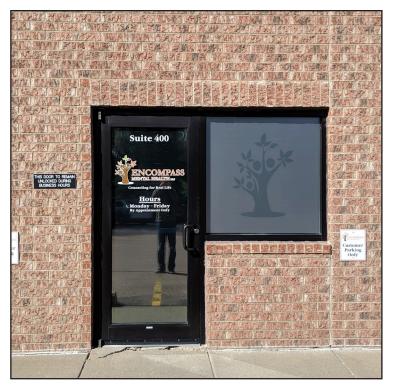

# 5000 S Minnesota Avenue, Suite 400 Sioux Falls, SD 57108

#### **Property Features**

- Suite size: 2,030 sq. ft.
- 7 offices, 1 conference room, and reception area
- Private, in-suite restrooms
- Private entrance from rear parking lot
- Tenant will be allowed 5 exclusive parking spaces in front of the suite with additional shared parking
- Monument and front door signage
- Prime lease expires April 30, 2023
- Landlord is interested in prime lease contact broker
- Available immediately