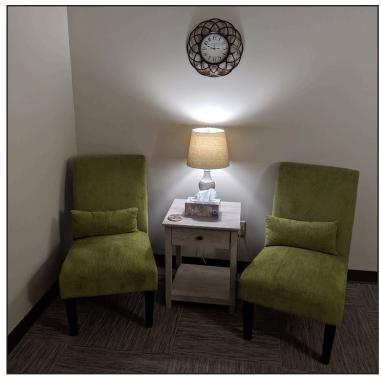

#### **Property Features**

- Suite size: 2,030 sq. ft.
- 7 offices, 1 conference room, and reception area
- Private, in-suite restrooms
- Private entrance from rear parking lot
- Tenant will be allowed 5 exclusive parking spaces in front of the suite with additional shared parking
- Monument and front door signage
- Prime lease expires April 30, 2023
- Landlord is interested in prime lease contact broker
- Available immediately