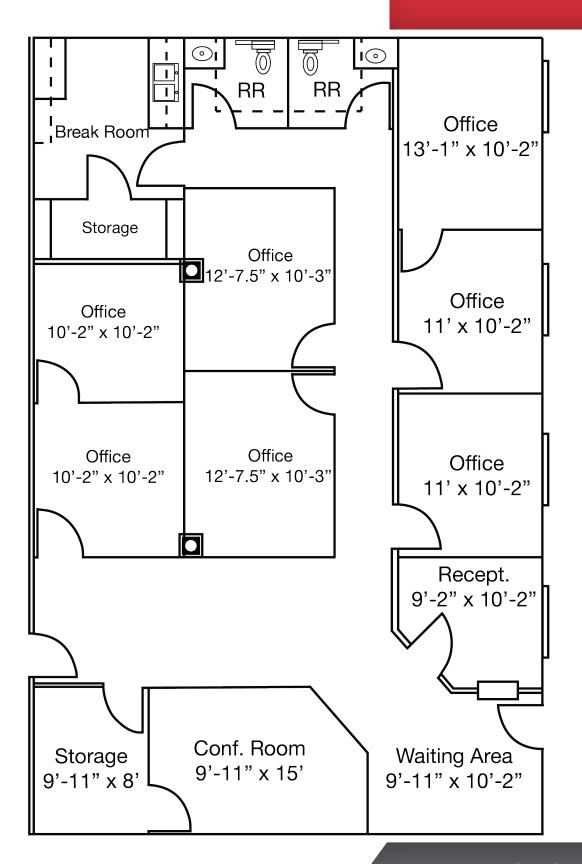

#### **Property Features**

- Suite size: 2,030 sq. ft.
- 7 offices, 1 conference room, and reception area
- Private, in-suite restrooms
- Private entrance from rear parking lot
- Tenant will be allowed 5 exclusive parking spaces in front of the suite with additional shared parking
- Monument and front door signage
- Prime lease expires April 30, 2023
- Landlord is interested in prime lease contact broker
- Available immediately

# FLOOR PLAN