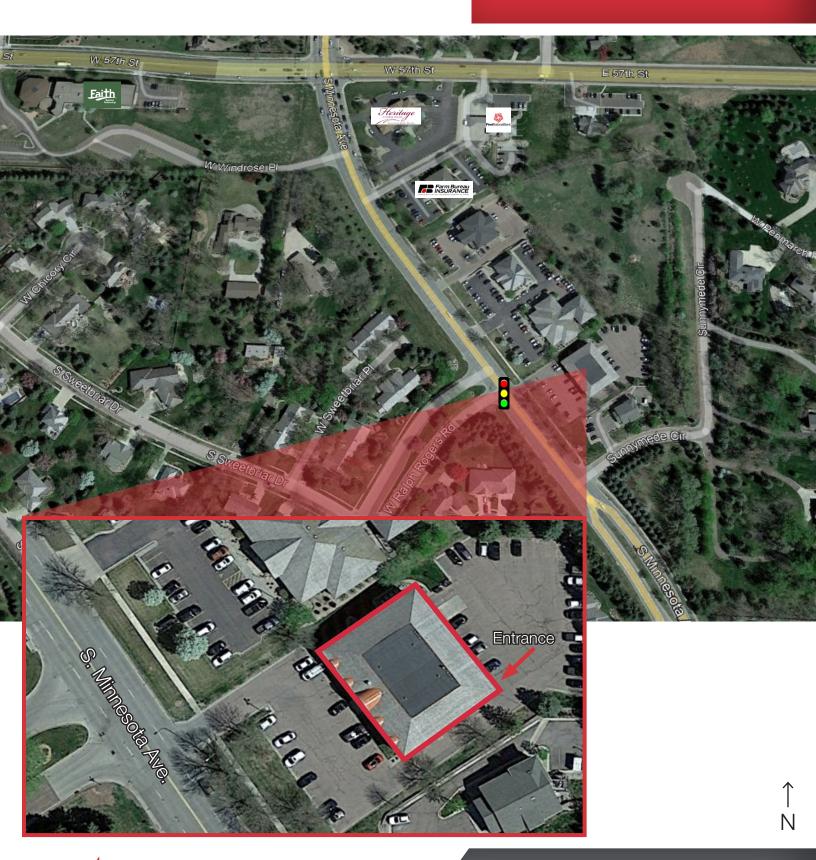

#### Location

- Located south of 57th Street on S. Minnesota Avenue
- Located at a newly installed lighted intersection (S Minnesota Ave/W Ralph Rogers Rd)
- High traffic location with 17,100 vpd
- Area neighbors include The First National Bank in Sioux Falls, Heritage Funeral Home, Farm Bureau Financial Services, Faith Baptist Fellowship South Church

### FOR SUBLEASE

Parking Lot