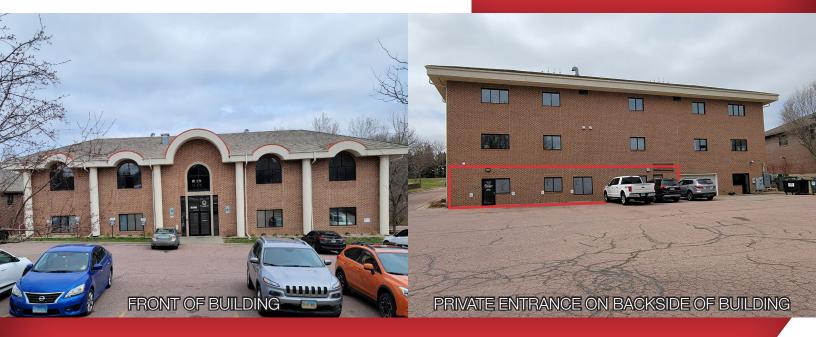

#### **Property Features**

- Suite size: 2,030 sq. ft.
- 7 offices, 1 conference room, and reception area
- Private, in-suite restrooms
- Private entrance from rear parking lot
- Tenant will be allowed 5 exclusive parking spaces in front of the suite with additional shared parking
- Monument and front door signage
- Prime lease expires April 30, 2023
- Landlord is interested in prime lease contact broker
- Available immediately

#### Location

- Located south of 57th Street on S. Minnesota Avenue
- Located at a newly installed lighted intersection (S Minnesota Ave/W Ralph Rogers Rd)
- High traffic location with 17,100 vpd
- Area neighbors include The First National Bank in Sioux Falls, Heritage Funeral Home, Farm Bureau Financial Services, Faith Baptist Fellowship South Church