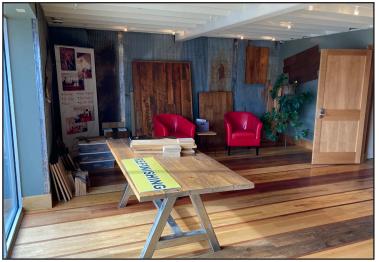

#### **Property Features**

- Building size: 5,000 sq. ft. (50' X 100')
- Lot size: 1.03 acres (44,867 sq. ft.)
  Excess land available for an addition
- Year built: 1981
- 18' clear to the ceiling, 16' clear to the beam
- 1,800 square feet of main level retail/office space (+/- 36' X 50') with stacked mezzanine partially finished office space above
- Mezzanine square footage not calculated in the 5,000 sq. ft.
- One (1) 12' wide X 14' high overhead door (facing south)
- One (1) 7' wide X 12' high short-truck door (facing north)
- One (1) 12' wide X 14' high dock-high door (facing north)
- 3-Phase Power
- Two (2) hanging Reznor heaters
- Water spigot in the shop
- Floor drain
- Contact listing broker for showing instructions
  - Building is currently occupied, but owner will vacate upon closing
- Zoning: I-1