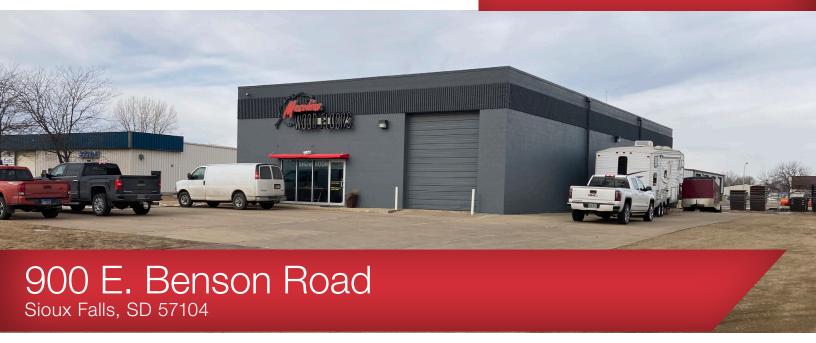

#### **Property Features**

- Building size: 5,000 sq. ft. (50' X 100')
- Lot size: 1.03 acres (44,867 sq. ft.)
  Excess land available for an addition
- Year built: 1981
- 18' clear to the ceiling, 16' clear to the beam
- 1,800 square feet of main level retail/office space (+/- 36' X 50') with stacked mezzanine partially finished office space above
- Mezzanine square footage not calculated in the 5,000 sq. ft.
- One (1) 12' wide X 14' high overhead door (facing south)
- One (1) 7' wide X 12' high short-truck door (facing north)
- One (1) 12' wide X 14' high dock-high door (facing north)
- 3-Phase Power
- Two (2) hanging Reznor heaters
- Water spigot in the shop
- Floor drain
- Contact listing broker for showing instructions
  - Building is currently occupied, but owner will vacate upon closing
- Zoning: I-1

#### Location

- Located west of Cliff Avenue on Benson Road
- Area neighbors include: Dakota Angler, Mac's, King's Mart, Casey's General Store, Dakota Riggers
- 2020 traffic counts: 8,200 vpd on Benson Road