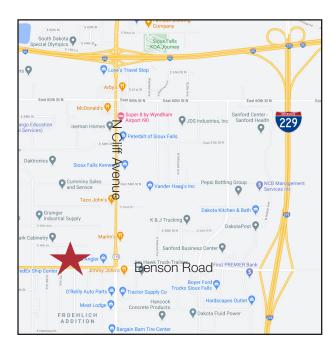

#### Location

- Located west of Cliff Avenue on Benson Road
- Area neighbors include: Dakota Angler, Mac's, King's Mart, Casey's General Store, Dakota Riggers
- 2020 traffic counts: 8,200 vpd on Benson Road