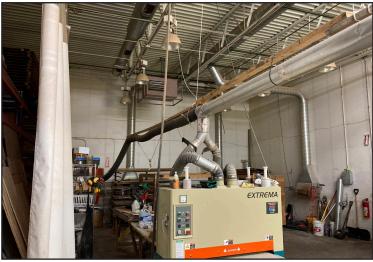

#### **Property Features**

- Building size: 5,000 sq. ft. (50' X 100')
- Lot size: 1.03 acres (44,867 sq. ft.)
  Excess land available for an addition
- Year built: 1981
- 18' clear to the ceiling, 16' clear to the beam
- 1,800 square feet of main level retail/office space (+/- 36' X 50') with stacked mezzanine partially finished office space above
- Mezzanine square footage not calculated in the 5,000 sq. ft.
- One (1) 12' wide X 14' high overhead door (facing south)
- One (1) 7' wide X 12' high short-truck door (facing north)
- One (1) 12' wide X 14' high dock-high door (facing north)
- 3-Phase Power
- Two (2) hanging Reznor heaters
- Water spigot in the shop
- Floor drain
- Contact listing broker for showing instructions
  - Building is currently occupied, but owner will vacate upon closing
- Zoning: I-1