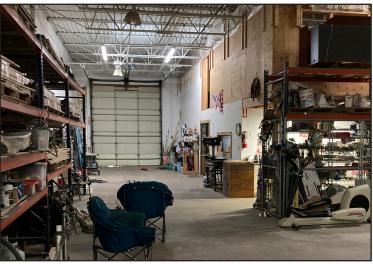

#### **Property Features**

- Building size: 5,000 sq. ft. (50' X 100')
- Lot size: 1.03 acres (44,867 sq. ft.)
  Excess land available for an addition
- Year built: 1981
- 18' clear to the ceiling, 16' clear to the beam
- 1,800 square feet of main level retail/office space (+/- 36' X 50') with stacked mezzanine partially finished office space above
- Mezzanine square footage not calculated in the 5,000 sq. ft.
- One (1) 12' wide X 14' high overhead door (facing south)
- One (1) 7' wide X 12' high short-truck door (facing north)
- One (1) 12' wide X 14' high dock-high door (facing north)
- 3-Phase Power
- Two (2) hanging Reznor heaters
- Water spigot in the shop
- Floor drain
- Contact listing broker for showing instructions
  - Building is currently occupied, but owner will vacate upon closing
- Zoning: I-1