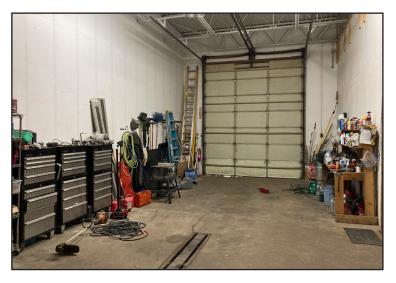

#### **Property Features**

- Building size: 5,000 sq. ft. (50' X 100')
- Lot size: 1.03 acres (44,867 sq. ft.)
  Excess land available for an addition
- Year built: 1981
- 18' clear to the ceiling, 16' clear to the beam
- 1,800 square feet of main level retail/office space (+/- 36' X 50') with stacked mezzanine partially finished office space above
- Mezzanine square footage not calculated in the 5,000 sq. ft.
- One (1) 12' wide X 14' high overhead door (facing south)
- One (1) 7' wide X 12' high short-truck door (facing north)
- One (1) 12' wide X 14' high dock-high door (facing north)
- 3-Phase Power
- Two (2) hanging Reznor heaters
- Water spigot in the shop
- Floor drain
- Contact listing broker for showing instructions
  - Building is currently occupied, but owner will vacate upon closing
- Zoning: I-1