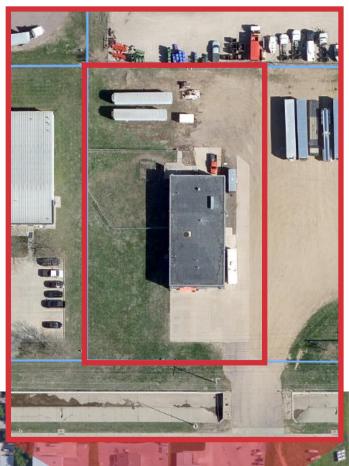

#### Location

- Located west of Cliff Avenue on Benson Road
- Area neighbors include: Dakota Angler, Mac's, King's Mart, Casey's General Store, Dakota Riggers
- 2020 traffic counts: 8,200 vpd on Benson Road