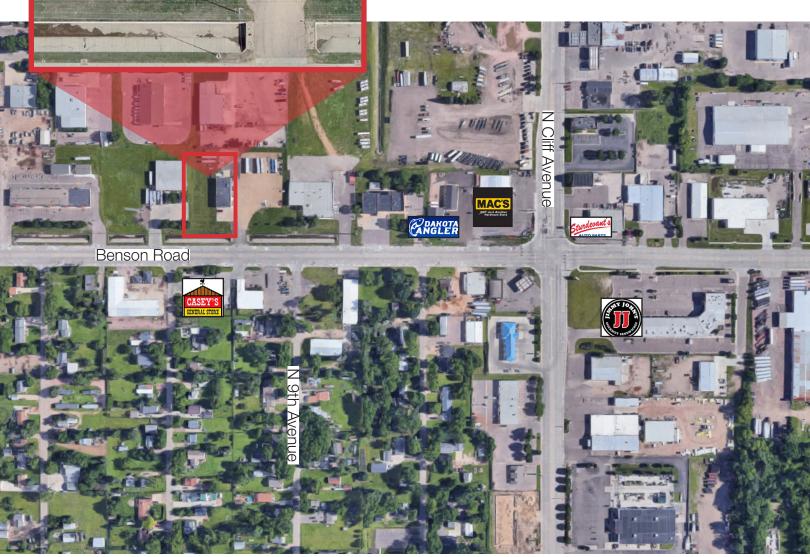

#### Location

- Located west of Cliff Avenue on Benson Road
- Area neighbors include: Dakota Angler, Mac's, King's Mart, Casey's General Store, Dakota Riggers
- 2020 traffic counts: 8,200 vpd on Benson Road