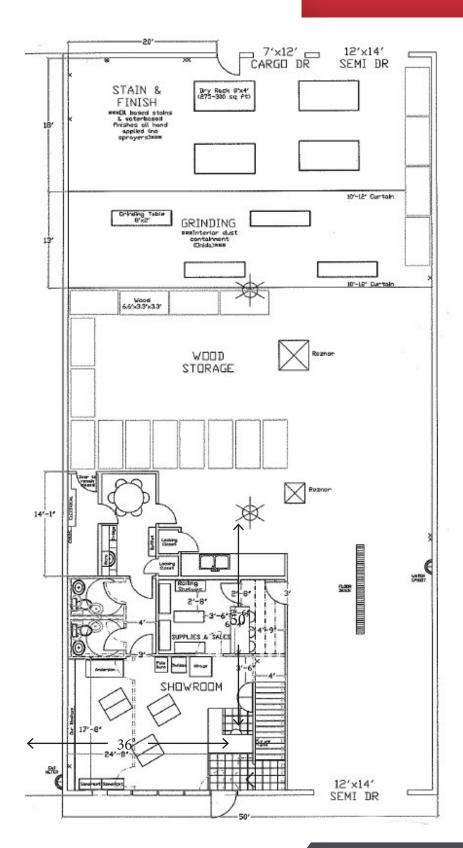

### Floorplan

#### **Property Features**

- Building size: 5,000 sq. ft. (50' X 100')
- Lot size: 1.03 acres (44,867 sq. ft.)
  Excess land available for an addition
- Year built: 1981
- 18' clear to the ceiling, 16' clear to the beam
- 1,800 square feet of main level retail/office space (+/- 36' X 50') with stacked mezzanine partially finished office space above
- Mezzanine square footage not calculated in the 5,000 sq. ft.
- One (1) 12' wide X 14' high overhead door (facing south)
- One (1) 7' wide X 12' high short-truck door (facing north)
- One (1) 12' wide X 14' high dock-high door (facing north)
- 3-Phase Power
- Two (2) hanging Reznor heaters
- Water spigot in the shop
- Floor drain
- Contact listing broker for showing instructions
  - Building is currently occupied, but owner will vacate upon closing
- Zoning: I-1