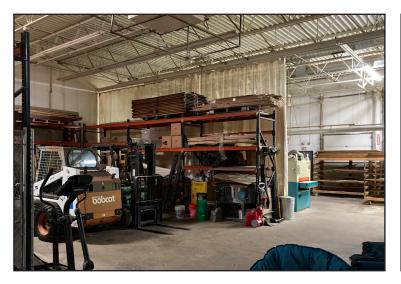

#### **Property Features**

- Building size: 5,000 sq. ft. (50' X 100')
- Lot size: 1.03 acres (44,867 sq. ft.)
  Excess land available for an addition
- Year built: 1981
- 18' clear to the ceiling, 16' clear to the beam
- 1,800 square feet of main level retail/office space (+/- 36' X 50') with stacked mezzanine partially finished office space above
- Mezzanine square footage not calculated in the 5,000 sq. ft.
- One (1) 12' wide X 14' high overhead door (facing south)
- One (1) 7' wide X 12' high short-truck door (facing north)
- One (1) 12' wide X 14' high dock-high door (facing north)
- 3-Phase Power
- Two (2) hanging Reznor heaters
- Water spigot in the shop
- Floor drain
- Contact listing broker for showing instructions
  - Building is currently occupied, but owner will vacate upon closing
- Zoning: I-1