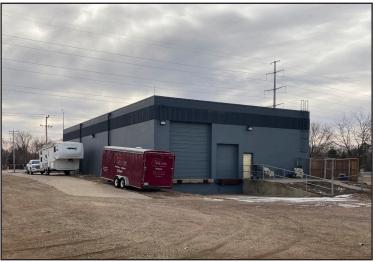

#### **Property Features**

- Building size: 5,000 sq. ft. (50' X 100')
- Lot size: 1.03 acres (44,867 sq. ft.)
  Excess land available for an addition
- Year built: 1981
- 18' clear to the ceiling, 16' clear to the beam
- 1,800 square feet of main level retail/office space (+/- 36' X 50') with stacked mezzanine partially finished office space above
- Mezzanine square footage not calculated in the 5,000 sq. ft.
- One (1) 12' wide X 14' high overhead door (facing south)
- One (1) 7' wide X 12' high short-truck door (facing north)
- One (1) 12' wide X 14' high dock-high door (facing north)
- 3-Phase Power
- Two (2) hanging Reznor heaters
- Water spigot in the shop
- Floor drain
- Contact listing broker for showing instructions
  - Building is currently occupied, but owner will vacate upon closing
- Zoning: I-1

#### **Pricing**

- List price: \$675,000 (\$135/ sq. ft.)
- 2021 Real Estate Taxes: \$7,025.14

#### Location

- Located west of Cliff Avenue on Benson Road
- Area neighbors include: Dakota Angler, Mac's, King's Mart, Casey's General Store, Dakota Riggers
- 2020 traffic counts: 8,200 vpd on Benson Road