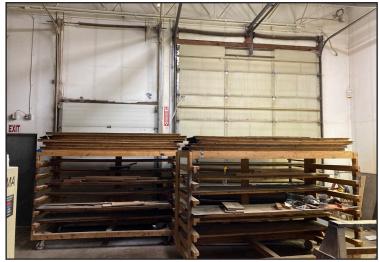

#### **Property Features**

- Building size: 5,000 sq. ft. (50' X 100')
- Lot size: 1.03 acres (44,867 sq. ft.)
  Excess land available for an addition
- Year built: 1981
- 18' clear to the ceiling, 16' clear to the beam
- 1,800 square feet of main level retail/office space (+/- 36' X 50') with stacked mezzanine partially finished office space above
- Mezzanine square footage not calculated in the 5,000 sq. ft.
- One (1) 12' wide X 14' high overhead door (facing south)
- One (1) 7' wide X 12' high short-truck door (facing north)
- One (1) 12' wide X 14' high dock-high door (facing north)
- 3-Phase Power
- Two (2) hanging Reznor heaters
- Water spigot in the shop
- Floor drain
- Contact listing broker for showing instructions
  - Building is currently occupied, but owner will vacate upon closing
- Zoning: I-1