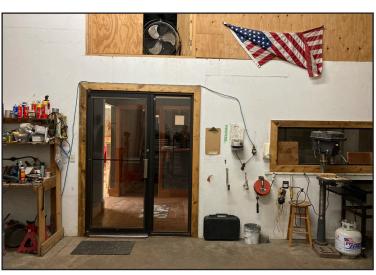

#### **Property Features**

- Building size: 5,000 sq. ft. (50' X 100')
- Lot size: 1.03 acres (44,867 sq. ft.)
  Excess land available for an addition
- Year built: 1981
- 18' clear to the ceiling, 16' clear to the beam
- 1,800 square feet of main level retail/office space (+/- 36' X 50') with stacked mezzanine partially finished office space above
- Mezzanine square footage not calculated in the 5,000 sq. ft.
- One (1) 12' wide X 14' high overhead door (facing south)
- One (1) 7' wide X 12' high short-truck door (facing north)
- One (1) 12' wide X 14' high dock-high door (facing north)
- 3-Phase Power
- Two (2) hanging Reznor heaters
- Water spigot in the shop
- Floor drain
- Contact listing broker for showing instructions
  - Building is currently occupied, but owner will vacate upon closing
- Zoning: I-1