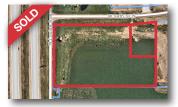

### OUR TEAM IS GROWING

- Mike Orr, Broker Associate
- Shayne McIntosh, PM Maintenance Tech

Woodbury Estates Mobile Home Park Madison, SD Sold for \$1,800,000 - 70 lots Mike Orr

Dawley Farm Land Sioux Falls, SD Sold for \$616,124 - 44,809 sq. ft. **Gregg Brown & Marcus Mahlen** 