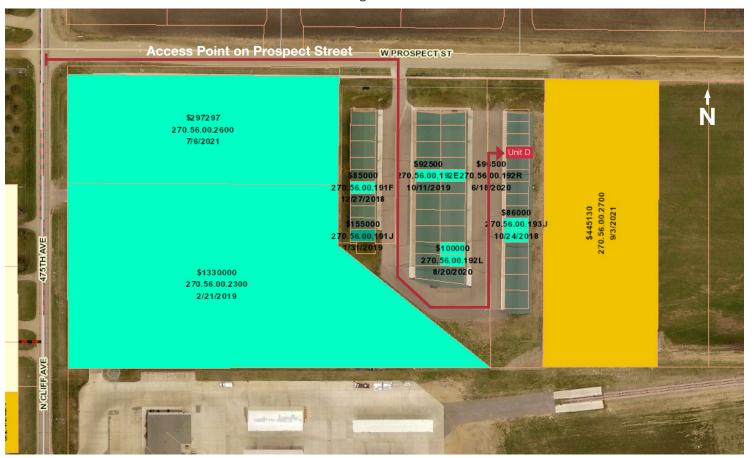

#### Directions:

Turn East onto Prospect Street from Cliff Avenue/475th Avenue Take the first right onto the property

Follow the drive around through the property to the East building Unit D will be the 4th unit from the North on the right