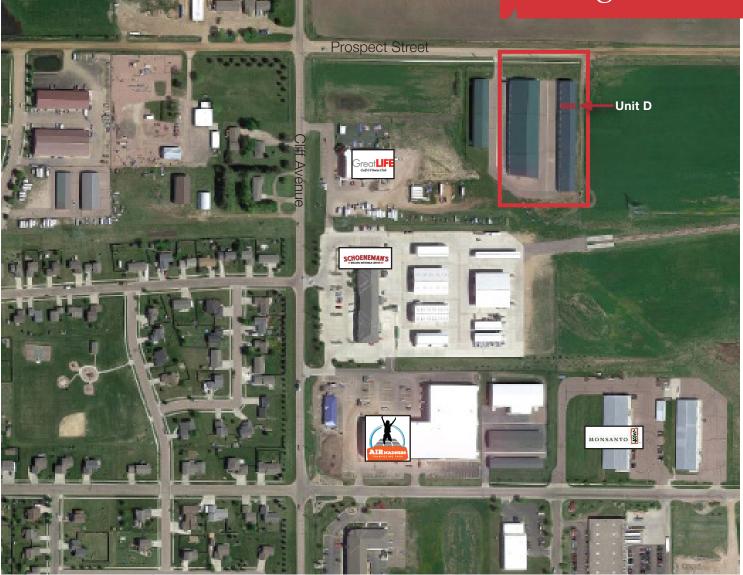

# Harrisburg Storage Condo

211 W. Prospect Street, Unit D, Harrisburg, SD 57032

### Location

 Located just three miles south of 69th Street on Cliff in Harrisburg Industrial Park

Craig Hagen, CCIM, SIOR 605 310 4227 Cell chagen@naisiouxfalls.com

#### Directions:

Turn East onto Prospect Street from Cliff Avenue/475th Avenue Take the first right onto the property

Follow the drive around through the property to the East building Unit D will be the 4th unit from the North on the right