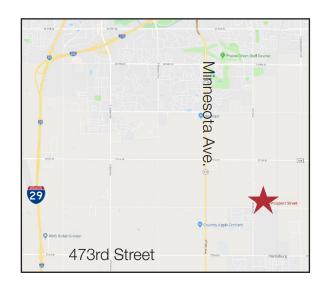

### Location

 Located just three miles south of 69th Street on Cliff in Harrisburg Industrial Park

Craig Hagen, CCIM, SIOR 605 310 4227 Cell chagen@naisiouxfalls.com

#### Directions:

Turn East onto Prospect Street from Cliff Avenue/475th Avenue Take the first right onto the property

Follow the drive around through the property to the East building Unit D will be the 4th unit from the North on the right