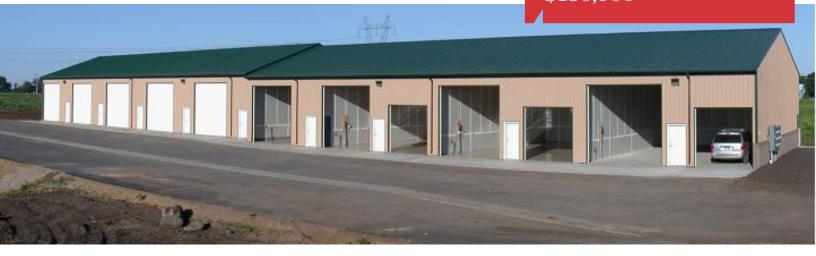

For Sale
Storage Condo
\$130,000

# Harrisburg Storage Condo

211 W. Prospect Street, Unit D, Harrisburg, SD 57032

## **Property Features**

- 1,200 sq. ft. storage unit (24' X 50')
- Great for hobby shop, business storage, Class C RV's, cars, and boats
- Security fence
- Hard surfaced roads to complex. <u>No gravel</u>
- Asphalt drive area with concrete approaches
- Common use restroom and outside wash bay are added amenities
- Zoning: Industrial
- Security system
- Unit includes:
  - furnace
  - prime/paint
  - upgraded light fixtures
  - in-unit water/ floor drain

### Price

• Listing price: \$130,000